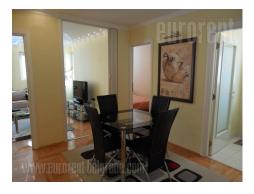

Nice, completely renovated apartment placed in central part of New Belgrade, close to Kombank arena, an attractive location for life and work in it. Highway is at few minutes driving distance what make traffic connection to other parts of the city much easier. The apartment is housed on the fifth floor of building with an elevator. It consists of central part which is planned to be dining area for four persons and it is connected with all other rooms. Living room is furnished with sitting set, while additional lighting contribute to comfortable atmosphere. This part also has an exit to a covered terrace. One bedroom with king size bed, new, fully equipped kitchen, and bathroom with shower cabin are at disposal as well. In the hallway is one additional closet. The apartment is furnished in modern manner. Suitable for a single person or a couple.