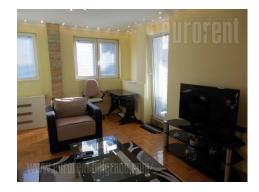

Nice, completely renovated apartment placed in central part of New Belgrade, close to Kombank arena, an attractive location for life and work in it. Highway is at few minutes driving distance what make traffic connection to other parts of the city much easier. The apartment is housed on the fifth floor of building with an elevator. It consists of central part which is planned to be dining area for four persons and it is connected with all other rooms. Living room is furnished with sitting set, while additional lighting contribute to comfortable atmosphere. This part also has an exit to a covered terrace. One bedroom with king size bed, new, fully equipped kitchen, and bathroom with shower cabin are at disposal as well. In the hallway is one additional closet. The apartment is furnished in modern manner. Suitable for a single person or a couple.