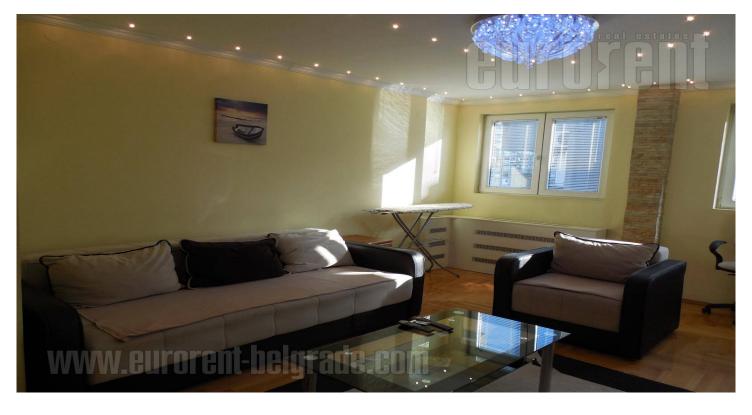

Nice, completely renovated apartment placed in central part of New Belgrade, close to Kombank arena, an attractive location for life and work in it. Highway is at few minutes driving distance what make traffic connection to other parts of the city much easier. The apartment is housed on the fifth floor of building with an elevator. It consists of central part which is planned to be dining area for four persons and it is connected with all other rooms. Living room is furnished with sitting set, while additional lighting contribute to comfortable atmosphere. This part also has an exit to a covered terrace. One bedroom with king size bed, new, fully equipped kitchen, and bathroom with shower cabin are at disposal as well. In the hallway is one additional closet. The apartment is furnished in modern manner. Suitable for a single person or a couple.