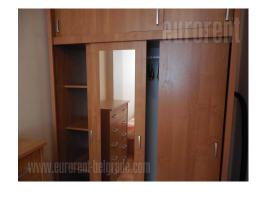

Nice, completely renovated apartment placed in central part of New Belgrade, close to Kombank arena, an attractive location for life and work in it. Highway is at few minutes driving distance what make traffic connection to other parts of the city much easier. The apartment is housed on the fifth floor of building with an elevator. It consists of central part which is planned to be dining area for four persons and it is connected with all other rooms. Living room is furnished with sitting set, while additional lighting contribute to comfortable atmosphere. This part also has an exit to a covered terrace. One bedroom with king size bed, new, fully equipped kitchen, and bathroom with shower cabin are at disposal as well. In the hallway is one additional closet. The apartment is furnished in modern manner. Suitable for a single person or a couple.