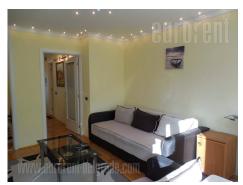

Nice, completely renovated apartment placed in central part of New Belgrade, close to Kombank arena, an attractive location for life and work in it. Highway is at few minutes driving distance what make traffic connection to other parts of the city much easier. The apartment is housed on the fifth floor of building with an elevator. It consists of central part which is planned to be dining area for four persons and it is connected with all other rooms. Living room is furnished with sitting set, while additional lighting contribute to comfortable atmosphere. This part also has an exit to a covered terrace. One bedroom with king size bed, new, fully equipped kitchen, and bathroom with shower cabin are at disposal as well. In the hallway is one additional closet. The apartment is furnished in modern manner. Suitable for a single person or a couple.