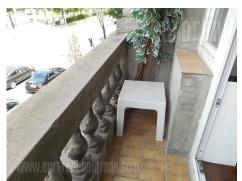

Comfortable prewar apartment, placed in a busy street, not far from Botanical garden. Street is one of the main traffic lines, connecting this location with the city center and leading to Pancevo bridge, vicinity of Serbian Police building. The apartment is housed on the first floor of an older building under protection of Republic Institute for the Protection of Cultural Monuments. All rooms are accessible form the entrance hallway. Rooms are very spacious and mutually connected. Kitchen is partially equipped, while the bathroom is renovated and has a shower cabin. Apartment has furniture in classic lines and lot of details, but it could be unfurnished and used for business purposes. All water and electrical installations are replaced, new pvc carpentry.