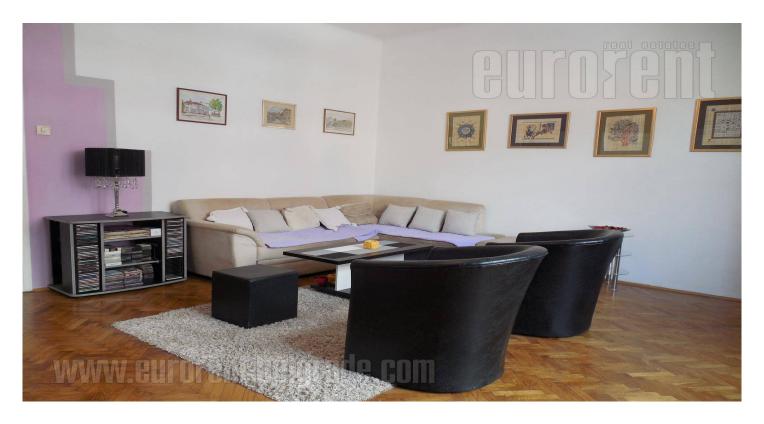

Comfortable prewar apartment, placed in a busy street, not far from Botanical garden. Street is one of the main traffic lines, connecting this location with the city center and leading to Pancevo bridge, vicinity of Serbian Police building. The apartment is housed on the first floor of an older building under protection of Republic Institute for the Protection of Cultural Monuments. All rooms are accessible form the entrance hallway. Rooms are very spacious and mutually connected. Kitchen is partially equipped, while the bathroom is renovated and has a shower cabin. Apartment has furniture in classic lines and lot of details, but it could be unfurnished and used for business purposes. All water and electrical installations are replaced, new pvc carpentry.