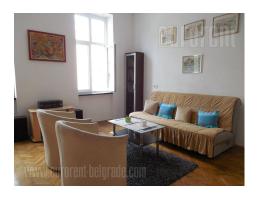

Comfortable prewar apartment, placed in a busy street, not far from Botanical garden. Street is one of the main traffic lines, connecting this location with the city center and leading to Pancevo bridge, vicinity of Serbian Police building. The apartment is housed on the first floor of an older building under protection of Republic Institute for the Protection of Cultural Monuments. All rooms are accessible form the entrance hallway. Rooms are very spacious and mutually connected. Kitchen is partially equipped, while the bathroom is renovated and has a shower cabin. Apartment has furniture in classic lines and lot of details, but it could be unfurnished and used for business purposes. All water and electrical installations are replaced, new pvc carpentry.