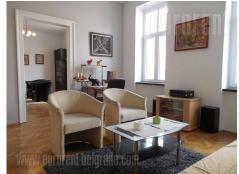

Comfortable prewar apartment, placed in a busy street, not far from Botanical garden. Street is one of the main traffic lines, connecting this location with the city center and leading to Pancevo bridge, vicinity of Serbian Police building. The apartment is housed on the first floor of an older building under protection of Republic Institute for the Protection of Cultural Monuments. All rooms are accessible form the entrance hallway. Rooms are very spacious and mutually connected. Kitchen is partially equipped, while the bathroom is renovated and has a shower cabin. Apartment has furniture in classic lines and lot of details, but it could be unfurnished and used for business purposes. All water and electrical installations are replaced, new pvc carpentry.