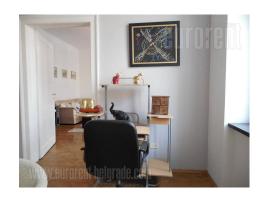

Comfortable prewar apartment, placed in a busy street, not far from Botanical garden. Street is one of the main traffic lines, connecting this location with the city center and leading to Pancevo bridge, vicinity of Serbian Police building. The apartment is housed on the first floor of an older building under protection of Republic Institute for the Protection of Cultural Monuments. All rooms are accessible form the entrance hallway. Rooms are very spacious and mutually connected. Kitchen is partially equipped, while the bathroom is renovated and has a shower cabin. Apartment has furniture in classic lines and lot of details, but it could be unfurnished and used for business purposes. All water and electrical installations are replaced, new pvc carpentry.