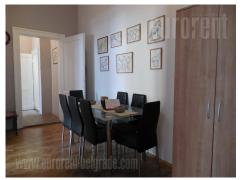

Comfortable prewar apartment, placed in a busy street, not far from Botanical garden. Street is one of the main traffic lines, connecting this location with the city center and leading to Pancevo bridge, vicinity of Serbian Police building. The apartment is housed on the first floor of an older building under protection of Republic Institute for the Protection of Cultural Monuments. All rooms are accessible form the entrance hallway. Rooms are very spacious and mutually connected. Kitchen is partially equipped, while the bathroom is renovated and has a shower cabin. Apartment has furniture in classic lines and lot of details, but it could be unfurnished and used for business purposes. All water and electrical installations are replaced, new pvc carpentry.