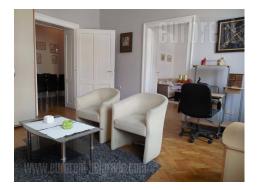

Comfortable prewar apartment, placed in a busy street, not far from Botanical garden. Street is one of the main traffic lines, connecting this location with the city center and leading to Pancevo bridge, vicinity of Serbian Police building. The apartment is housed on the first floor of an older building under protection of Republic Institute for the Protection of Cultural Monuments. All rooms are accessible form the entrance hallway. Rooms are very spacious and mutually connected. Kitchen is partially equipped, while the bathroom is renovated and has a shower cabin. Apartment has furniture in classic lines and lot of details, but it could be unfurnished and used for business purposes. All water and electrical installations are replaced, new pvc carpentry.