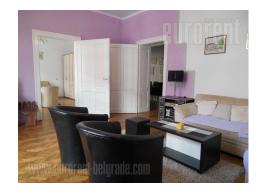

Comfortable prewar apartment, placed in a busy street, not far from Botanical garden. Street is one of the main traffic lines, connecting this location with the city center and leading to Pancevo bridge, vicinity of Serbian Police building. The apartment is housed on the first floor of an older building under protection of Republic Institute for the Protection of Cultural Monuments. All rooms are accessible form the entrance hallway. Rooms are very spacious and mutually connected. Kitchen is partially equipped, while the bathroom is renovated and has a shower cabin. Apartment has furniture in classic lines and lot of details, but it could be unfurnished and used for business purposes. All water and electrical installations are replaced, new pvc carpentry.