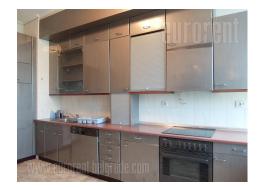

This space is situated in an office building on excellent location. Business environment close to Hotel Hyatt and Crown Plaza, and Delta Holding, Savograd and NIS buildings. This area is easy accessible from the entire town through busy roads – highway and Branko Bridge. In the immediate vicinity there is public car park as well as Parking service parking place where one can rent a certain number of spots for a good price. The space is housed on second level and it consists out of three offices, server room, two bathrooms, restroom and large kitchen with dining room. Plaster walls could be removedor added if needed in order to make another office. Premises are equipped with central system of cooling and heating, and it has carpets on floors. Suitable for representative offices or smaller companies. Building has security service for 24/7, garage space on -1 level, reception and restaurant.