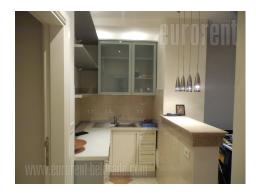

Excellently maintained and recently renovated, semi-detached house. It is located in newly built part of Dedinje, in vicinity of Beli dvor (White castle). Neighborhood is rich with green surfaces and areas intended for relaxation. What is characteristic for this location is that is not very busy and it is isolated. Commercial zone of Dedinje is located at only a few minute driving distance from the new Bridge over Ada. House is very modern and furnished according to standards of modern life. It is indrawn in comparison to the street and isolated from the noise. It spreads to three levels. Basement level occupies about 50 m<sup>2</sup> and consists of dining room, kitchen, bathroom, wardrobe and a garage. Ground floor is in level of the garden and spreads to 70-80 m<sup>2</sup> of surface. It consists of spacious living room with a fireplace, kitchen, smaller bathroom, one more wardrobe and a laundry room. This level has access to smaller, isolated yard in shape of letter L. First floor level is excellently organised space with functional room layout. It comprises of three bedrooms and one spacious bathroom. Two of the rooms are connected between themselves, one is equipped with single bed while the other can be used as a study room, but there is also a possibility of separating these rooms. House is equipped with a lot of closets and has two fully equipped kitchens. There is one quite spacious garage at disposal, suitable for one car, as well as one space for parking in front of the house. It is fully equipped and highly functional. for the furnished house painted price