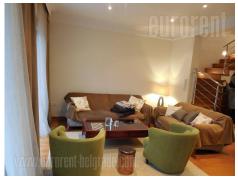

Excellently maintained and recently renovated, semi-detached house. It is located in newly built part of Dedinje, in vicinity of Beli dvor (White castle). Neighborhood is rich with green surfaces and areas intended for relaxation. What is characteristic for this location is that is not very busy and it is isolated. Commercial zone of Dedinje is located at only a few minute driving distance from the new Bridge over Ada. House is very modern and furnished according to standards of modern life. It is indrawn in comparison to the street and isolated from the noise. It spreads to three levels. Basement level occupies about 50 m<sup>2</sup> and consists of dining room, kitchen, bathroom, wardrobe and a garage. Ground floor is in level of the garden and spreads to 70-80 m<sup>2</sup> of surface. It consists of spacious living room with a fireplace, kitchen, smaller bathroom, one more wardrobe and a laundry room. This level has access to smaller, isolated yard in shape of letter L. First floor level is excellently organised space with functional room layout. It comprises of three bedrooms and one spacious bathroom. Two of the rooms are connected between themselves, one is equipped with single bed while the other can be used as a study room, but there is also a possibility of separating these rooms. House is equipped with a lot of closets and has two fully equipped kitchens. There is one quite spacious garage at disposal, suitable for one car, as well as one space for parking in front of the house. It is fully equipped and highly functional. for the furnished house painted price