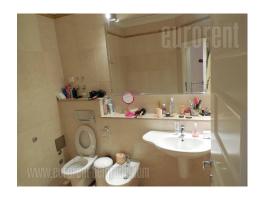

Excellently maintained and recently renovated, semi-detached house. It is located in newly built part of Dedinje, in vicinity of Beli dvor (White castle). Neighborhood is rich with green surfaces and areas intended for relaxation. What is characteristic for this location is that is not very busy and it is isolated. Commercial zone of Dedinje is located at only a few minute driving distance from the new Bridge over Ada. House is very modern and furnished according to standards of modern life. It is indrawn in comparison to the street and isolated from the noise. It spreads to three levels. Basement level occupies about 50 m<sup>2</sup> and consists of dining room, kitchen, bathroom, wardrobe and a garage. Ground floor is in level of the garden and spreads to 70-80 m<sup>2</sup> of surface. It consists of spacious living room with a fireplace, kitchen, smaller bathroom, one more wardrobe and a laundry room. This level has access to smaller, isolated yard in shape of letter L. First floor level is excellently organised space with functional room layout. It comprises of three bedrooms and one spacious bathroom. Two of the rooms are connected between themselves, one is equipped with single bed while the other can be used as a study room, but there is also a possibility of separating these rooms. House is equipped with a lot of closets and has two fully equipped kitchens. There is one quite spacious garage at disposal, suitable for one car, as well as one space for parking in front of the house. It is fully equipped and highly functional. for the furnished house painted price