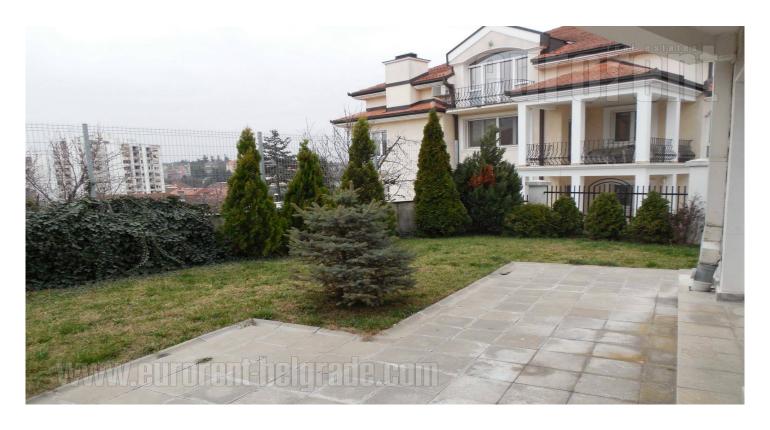

Excellently maintained and recently renovated, semi-detached house. It is located in newly built part of Dedinje, in vicinity of Beli dvor (White castle). Neighborhood is rich with green surfaces and areas intended for relaxation. What is characteristic for this location is that is not very busy and it is isolated. Commercial zone of Dedinje is located at only a few minute driving distance from the new Bridge over Ada. House is very modern and furnished according to standards of modern life. It is indrawn in comparison to the street and isolated from the noise. It spreads to three levels. Basement level occupies about 50 m<sup>2</sup> and consists of dining room, kitchen, bathroom, wardrobe and a garage. Ground floor is in level of the garden and spreads to 70-80 m<sup>2</sup> of surface. It consists of spacious living room with a fireplace, kitchen, smaller bathroom, one more wardrobe and a laundry room. This level has access to smaller, isolated yard in shape of letter L. First floor level is excellently organised space with functional room layout. It comprises of three bedrooms and one spacious bathroom. Two of the rooms are connected between themselves, one is equipped with single bed while the other can be used as a study room, but there is also a possibility of separating these rooms. House is equipped with a lot of closets and has two fully equipped kitchens. There is one quite spacious garage at disposal, suitable for one car, as well as one space for parking in front of the house. It is fully equipped and highly functional. for the furnished house painted price