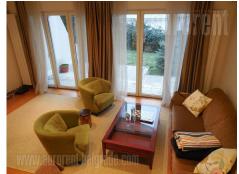

Excellently maintained and recently renovated, semi-detached house. It is located in newly built part of Dedinje, in vicinity of Beli dvor (White castle). Neighborhood is rich with green surfaces and areas intended for relaxation. What is characteristic for this location is that is not very busy and it is isolated. Commercial zone of Dedinje is located at only a few minute driving distance from the new Bridge over Ada. House is very modern and furnished according to standards of modern life. It is indrawn in comparison to the street and isolated from the noise. It spreads to three levels. Basement level occupies about 50 m<sup>2</sup> and consists of dining room, kitchen, bathroom, wardrobe and a garage. Ground floor is in level of the garden and spreads to 70-80 m<sup>2</sup> of surface. It consists of spacious living room with a fireplace, kitchen, smaller bathroom, one more wardrobe and a laundry room. This level has access to smaller, isolated yard in shape of letter L. First floor level is excellently organised space with functional room layout. It comprises of three bedrooms and one spacious bathroom. Two of the rooms are connected between themselves, one is equipped with single bed while the other can be used as a study room, but there is also a possibility of separating these rooms. House is equipped with a lot of closets and has two fully equipped kitchens. There is one quite spacious garage at disposal, suitable for one car, as well as one space for parking in front of the house. It is fully equipped and highly functional. for the furnished house painted price