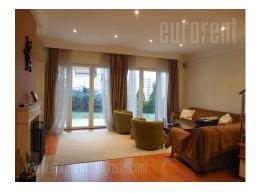

Excellently maintained and recently renovated, semi-detached house. It is located in newly built part of Dedinje, in vicinity of Beli dvor (White castle). Neighborhood is rich with green surfaces and areas intended for relaxation. What is characteristic for this location is that is not very busy and it is isolated. Commercial zone of Dedinje is located at only a few minute driving distance from the new Bridge over Ada. House is very modern and furnished according to standards of modern life. It is indrawn in comparison to the street and isolated from the noise. It spreads to three levels. Basement level occupies about 50 m<sup>2</sup> and consists of dining room, kitchen, bathroom, wardrobe and a garage. Ground floor is in level of the garden and spreads to 70-80 m<sup>2</sup> of surface. It consists of spacious living room with a fireplace, kitchen, smaller bathroom, one more wardrobe and a laundry room. This level has access to smaller, isolated yard in shape of letter L. First floor level is excellently organised space with functional room layout. It comprises of three bedrooms and one spacious bathroom. Two of the rooms are connected between themselves, one is equipped with single bed while the other can be used as a study room, but there is also a possibility of separating these rooms. House is equipped with a lot of closets and has two fully equipped kitchens. There is one quite spacious garage at disposal, suitable for one car, as well as one space for parking in front of the house. It is fully equipped and highly functional. for the furnished house painted price