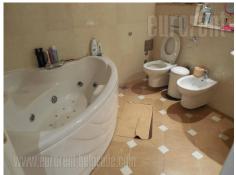

Excellently maintained and recently renovated, semi-detached house. It is located in newly built part of Dedinje, in vicinity of Beli dvor (White castle). Neighborhood is rich with green surfaces and areas intended for relaxation. What is characteristic for this location is that is not very busy and it is isolated. Commercial zone of Dedinje is located at only a few minute driving distance from the new Bridge over Ada. House is very modern and furnished according to standards of modern life. It is indrawn in comparison to the street and isolated from the noise. It spreads to three levels. Basement level occupies about 50 m<sup>2</sup> and consists of dining room, kitchen, bathroom, wardrobe and a garage. Ground floor is in level of the garden and spreads to 70-80 m<sup>2</sup> of surface. It consists of spacious living room with a fireplace, kitchen, smaller bathroom, one more wardrobe and a laundry room. This level has access to smaller, isolated yard in shape of letter L. First floor level is excellently organised space with functional room layout. It comprises of three bedrooms and one spacious bathroom. Two of the rooms are connected between themselves, one is equipped with single bed while the other can be used as a study room, but there is also a possibility of separating these rooms. House is equipped with a lot of closets and has two fully equipped kitchens. There is one quite spacious garage at disposal, suitable for one car, as well as one space for parking in front of the house. It is fully equipped and highly functional. for the furnished house painted price