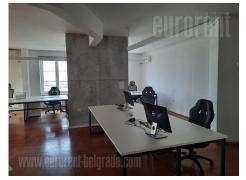

Office space is placed on a top floor of a newer residential building, in a city center. Location is right across Kalemegdan, which provides beautiful view onto greenery of a park. Only five minutes away from pedestrian zone of Knez Mihailova street. Surrounding of a building belongs to third parking zone. Premises spreads on two (three floors). First level has reception area and couple of offices with restroom. Upstairs is main part of space, with large conference room and open plan offices which could be divided by request. There is also kitchenette and restroom. On a third, top level is one more office. Premises have all necessary technical equipment for modern business. Plenty daylight and nice office furniture provides comfortable work.