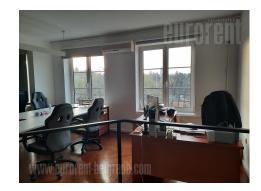

Office space is placed on a top floor of a newer residential building, in a city center. Location is right across Kalemegdan, which provides beautiful view onto greenery of a park. Only five minutes away from pedestrian zone of Knez Mihailova street. Surrounding of a building belongs to third parking zone. Premises spreads on two (three floors). First level has reception area and couple of offices with restroom. Upstairs is main part of space, with large conference room and open plan offices which could be divided by request. There is also kitchenette and restroom. On a third, top level is one more office. Premises have all necessary technical equipment for modern business. Plenty daylight and nice office furniture provides comfortable work.