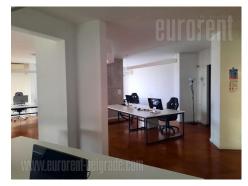

Office space is placed on a top floor of a newer residential building, in a city center. Location is right across Kalemegdan, which provides beautiful view onto greenery of a park. Only five minutes away from pedestrian zone of Knez Mihailova street. Surrounding of a building belongs to third parking zone. Premises spreads on two (three floors). First level has reception area and couple of offices with restroom. Upstairs is main part of space, with large conference room and open plan offices which could be divided by request. There is also kitchenette and restroom. On a third, top level is one more office. Premises have all necessary technical equipment for modern business. Plenty daylight and nice office furniture provides comfortable work.