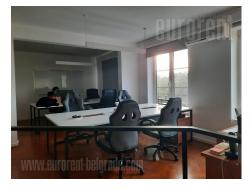

Office space is placed on a top floor of a newer residential building, in a city center. Location is right across Kalemegdan, which provides beautiful view onto greenery of a park. Only five minutes away from pedestrian zone of Knez Mihailova street. Surrounding of a building belongs to third parking zone. Premises spreads on two (three floors). First level has reception area and couple of offices with restroom. Upstairs is main part of space, with large conference room and open plan offices which could be divided by request. There is also kitchenette and restroom. On a third, top level is one more office. Premises have all necessary technical equipment for modern business. Plenty daylight and nice office furniture provides comfortable work.