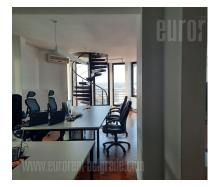

Office space is placed on a top floor of a newer residential building, in a city center. Location is right across Kalemegdan, which provides beautiful view onto greenery of a park. Only five minutes away from pedestrian zone of Knez Mihailova street. Surrounding of a building belongs to third parking zone. Premises spreads on two (three floors). First level has reception area and couple of offices with restroom. Upstairs is main part of space, with large conference room and open plan offices which could be divided by request. There is also kitchenette and restroom. On a third, top level is one more office. Premises have all necessary technical equipment for modern business. Plenty daylight and nice office furniture provides comfortable work.