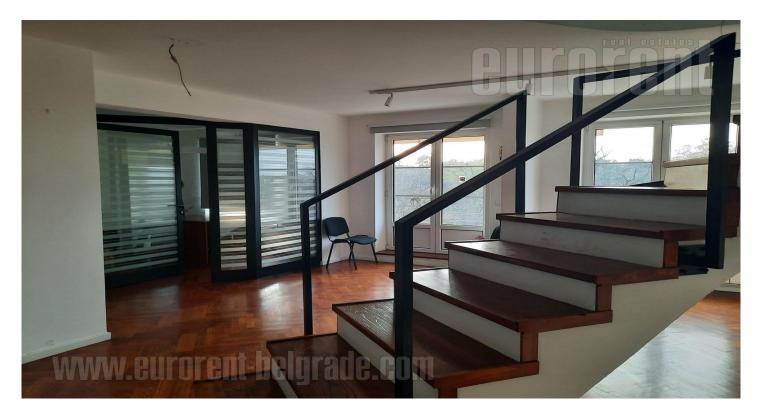

Office space is placed on a top floor of a newer residential building, in a city center. Location is right across Kalemegdan, which provides beautiful view onto greenery of a park. Only five minutes away from pedestrian zone of Knez Mihailova street. Surrounding of a building belongs to third parking zone. Premises spreads on two (three floors). First level has reception area and couple of offices with restroom. Upstairs is main part of space, with large conference room and open plan offices which could be divided by request. There is also kitchenette and restroom. On a third, top level is one more office. Premises have all necessary technical equipment for modern business. Plenty daylight and nice office furniture provides comfortable work.