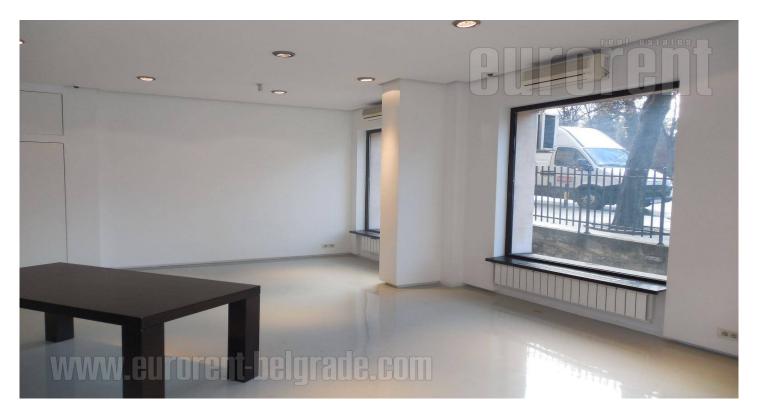

## #35426, Rent - Office space, Belgrade, GORNJI DORĆOL

Excellent office space, placed on a corner of a building, in downtown area. Right across Kalemegdan park and only 5 minutes away from pedestrian zone of town. It belongs to third parking zone. Premises occupies three levels, open plan, with detached restrooms. First level is approached from street and it has some 70 m<sup>2</sup> with large windows toward streets. Granite tiles on floor and nice halogen lights makes it look attractive. Upstairs is also open space, some 90 m<sup>2</sup> with exit to terrace, also nicely decorated and full of daylight. Basement has open space, restrooms and server room. Suitable for different purposes.