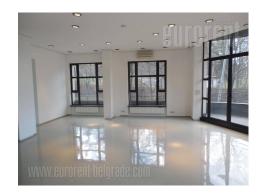

## #35426, Rent - Office space, Belgrade, GORNJI DORĆOL

Excellent office space, placed on a corner of a building, in downtown area. Right across Kalemegdan park and only 5 minutes away from pedestrian zone of town. It belongs to third parking zone. Premises occupies three levels, open plan, with detached restrooms. First level is approached from street and it has some 70 m<sup>2</sup> with large windows toward streets. Granite tiles on floor and nice halogen lights makes it look attractive. Upstairs is also open space, some 90 m<sup>2</sup> with exit to terrace, also nicely decorated and full of daylight. Basement has open space, restrooms and server room. Suitable for different purposes.