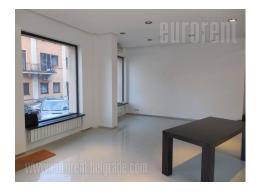

## #35426, Rent - Office space, Belgrade, GORNJI DORĆOL

Excellent office space, placed on a corner of a building, in downtown area. Right across Kalemegdan park and only 5 minutes away from pedestrian zone of town. It belongs to third parking zone. Premises occupies three levels, open plan, with detached restrooms. First level is approached from street and it has some 70 m<sup>2</sup> with large windows toward streets. Granite tiles on floor and nice halogen lights makes it look attractive. Upstairs is also open space, some 90 m<sup>2</sup> with exit to terrace, also nicely decorated and full of daylight. Basement has open space, restrooms and server room. Suitable for different purposes.