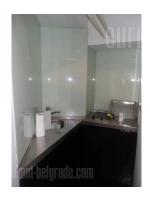

## #35426, Rent - Office space, Belgrade, GORNJI DORĆOL

Excellent office space, placed on a corner of a building, in downtown area. Right across Kalemegdan park and only 5 minutes away from pedestrian zone of town. It belongs to third parking zone. Premises occupies three levels, open plan, with detached restrooms. First level is approached from street and it has some 70 m<sup>2</sup> with large windows toward streets. Granite tiles on floor and nice halogen lights makes it look attractive. Upstairs is also open space, some 90 m<sup>2</sup> with exit to terrace, also nicely decorated and full of daylight. Basement has open space, restrooms and server room. Suitable for different purposes.