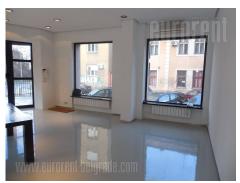

## #35426, Rent - Office space, Belgrade, GORNJI DORĆOL

Excellent office space, placed on a corner of a building, in downtown area. Right across Kalemegdan park and only 5 minutes away from pedestrian zone of town. It belongs to third parking zone. Premises occupies three levels, open plan, with detached restrooms. First level is approached from street and it has some 70 m<sup>2</sup> with large windows toward streets. Granite tiles on floor and nice halogen lights makes it look attractive. Upstairs is also open space, some 90 m<sup>2</sup> with exit to terrace, also nicely decorated and full of daylight. Basement has open space, restrooms and server room. Suitable for different purposes.