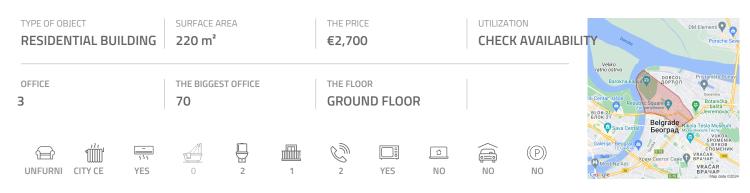

## #35426, Rent - Office space, Belgrade, GORNJI DORĆOL

Excellent office space, placed on a corner of a building, in downtown area. Right across Kalemegdan park and only 5 minutes away from pedestrian zone of town. It belongs to third parking zone. Premises occupies three levels, open plan, with detached restrooms. First level is approached from street and it has some 70 m<sup>2</sup> with large windows toward streets. Granite tiles on floor and nice halogen lights makes it look attractive. Upstairs is also open space, some 90 m<sup>2</sup> with exit to terrace, also nicely decorated and full of daylight. Basement has open space, restrooms and server room. Suitable for different purposes.