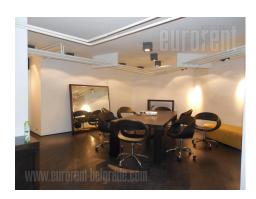

## #35426, Rent - Office space, Belgrade, GORNJI DORĆOL

Excellent office space, placed on a corner of a building, in downtown area. Right across Kalemegdan park and only 5 minutes away from pedestrian zone of town. It belongs to third parking zone. Premises occupies three levels, open plan, with detached restrooms. First level is approached from street and it has some 70 m<sup>2</sup> with large windows toward streets. Granite tiles on floor and nice halogen lights makes it look attractive. Upstairs is also open space, some 90 m<sup>2</sup> with exit to terrace, also nicely decorated and full of daylight. Basement has open space, restrooms and server room. Suitable for different purposes.