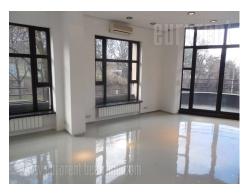

## #35426, Rent - Office space, Belgrade, GORNJI DORĆOL

Excellent office space, placed on a corner of a building, in downtown area. Right across Kalemegdan park and only 5 minutes away from pedestrian zone of town. It belongs to third parking zone. Premises occupies three levels, open plan, with detached restrooms. First level is approached from street and it has some 70 m<sup>2</sup> with large windows toward streets. Granite tiles on floor and nice halogen lights makes it look attractive. Upstairs is also open space, some 90 m<sup>2</sup> with exit to terrace, also nicely decorated and full of daylight. Basement has open space, restrooms and server room. Suitable for different purposes.