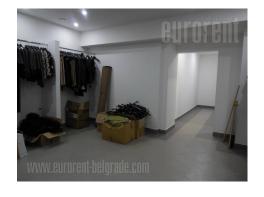

Excellent, fully renovated shop in a small street that goes to Terazije square. It is pedestrian zone, closed for traffic. Shop is within commercial surrounding, mostly bars, galleries and exclusive shops. It has access directly from street, and excellent location and lot of pedestrians makes it easy accessible. Store window toward street has 4,8 m length. Shop has two levels. Ground level is 32 m<sup>2</sup> open space and basement has 28 m<sup>2</sup> with ceiling height 2,9m. Also one restroom with shower cabin is in basement, but there are installations for additional two water outputs, for needs of cafes for example. Modern decoration and attractive look, and most of all excellent location makes it suitable for different purposes.