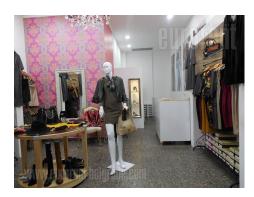

Excellent, fully renovated shop in a small street that goes to Terazije square. It is pedestrian zone, closed for traffic. Shop is within commercial surrounding, mostly bars, galleries and exclusive shops. It has access directly from street, and excellent location and lot of pedestrians makes it easy accessible. Store window toward street has 4,8 m length. Shop has two levels. Ground level is 32 m<sup>2</sup> open space and basement has 28 m<sup>2</sup> with ceiling height 2,9m. Also one restroom with shower cabin is in basement, but there are installations for additional two water outputs, for needs of cafes for example. Modern decoration and attractive look, and most of all excellent location makes it suitable for different purposes.