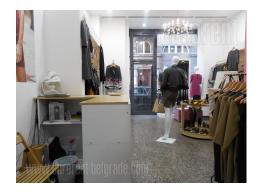

Excellent, fully renovated shop in a small street that goes to Terazije square. It is pedestrian zone, closed for traffic. Shop is within commercial surrounding, mostly bars, galleries and exclusive shops. It has access directly from street, and excellent location and lot of pedestrians makes it easy accessible. Store window toward street has 4,8 m length. Shop has two levels. Ground level is 32 m<sup>2</sup> open space and basement has 28 m<sup>2</sup> with ceiling height 2,9m. Also one restroom with shower cabin is in basement, but there are installations for additional two water outputs, for needs of cafes for example. Modern decoration and attractive look, and most of all excellent location makes it suitable for different purposes.