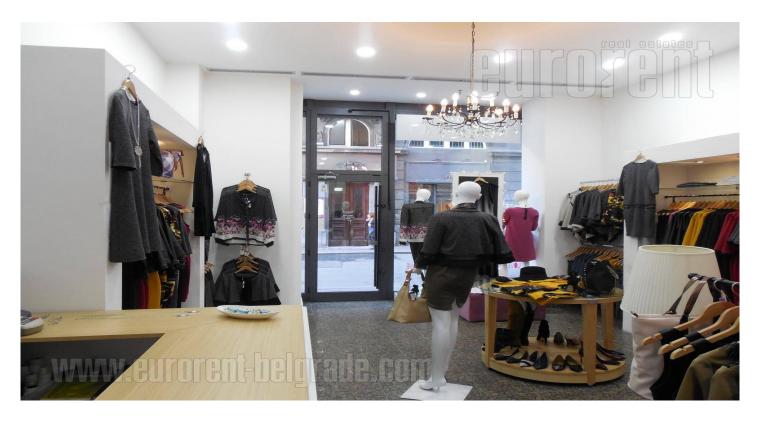

Excellent, fully renovated shop in a small street that goes to Terazije square. It is pedestrian zone, closed for traffic. Shop is within commercial surrounding, mostly bars, galleries and exclusive shops. It has access directly from street, and excellent location and lot of pedestrians makes it easy accessible. Store window toward street has 4,8 m length. Shop has two levels. Ground level is 32 m<sup>2</sup> open space and basement has 28 m<sup>2</sup> with ceiling height 2,9m. Also one restroom with shower cabin is in basement, but there are installations for additional two water outputs, for needs of cafes for example. Modern decoration and attractive look, and most of all excellent location makes it suitable for different purposes.