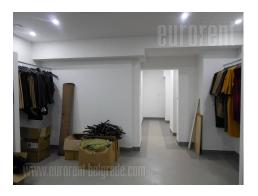

Excellent, fully renovated shop in a small street that goes to Terazije square. It is pedestrian zone, closed for traffic. Shop is within commercial surrounding, mostly bars, galleries and exclusive shops. It has access directly from street, and excellent location and lot of pedestrians makes it easy accessible. Store window toward street has 4,8 m length. Shop has two levels. Ground level is 32 m<sup>2</sup> open space and basement has 28 m<sup>2</sup> with ceiling height 2,9m. Also one restroom with shower cabin is in basement, but there are installations for additional two water outputs, for needs of cafes for example. Modern decoration and attractive look, and most of all excellent location makes it suitable for different purposes.