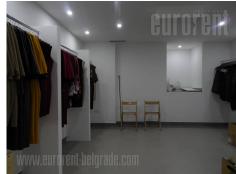

Excellent, fully renovated shop in a small street that goes to Terazije square. It is pedestrian zone, closed for traffic. Shop is within commercial surrounding, mostly bars, galleries and exclusive shops. It has access directly from street, and excellent location and lot of pedestrians makes it easy accessible. Store window toward street has 4,8 m length. Shop has two levels. Ground level is 32 m<sup>2</sup> open space and basement has 28 m<sup>2</sup> with ceiling height 2,9m. Also one restroom with shower cabin is in basement, but there are installations for additional two water outputs, for needs of cafes for example. Modern decoration and attractive look, and most of all excellent location makes it suitable for different purposes.