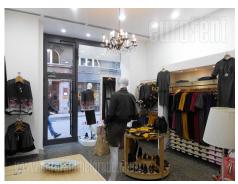

Excellent, fully renovated shop in a small street that goes to Terazije square. It is pedestrian zone, closed for traffic. Shop is within commercial surrounding, mostly bars, galleries and exclusive shops. It has access directly from street, and excellent location and lot of pedestrians makes it easy accessible. Store window toward street has 4,8 m length. Shop has two levels. Ground level is 32 m<sup>2</sup> open space and basement has 28 m<sup>2</sup> with ceiling height 2,9m. Also one restroom with shower cabin is in basement, but there are installations for additional two water outputs, for needs of cafes for example. Modern decoration and attractive look, and most of all excellent location makes it suitable for different purposes.