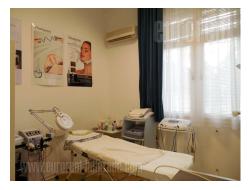

Business premises housed on high ground floor of a building located in a peaceful part of street, central city zone. Neighborhood is very busy, with different commercial content, close to Kalemegdan park and pedestrian zone of city. Excellent building with nicely maintained entrance hall and lift. Premises is oriented toward inner yard which is at disposal for occupants. Space consists out of central room with kitchen visually separated by a kitchen bar, a bathroom, and two large, mutually connected rooms. Fourth room is actually terrace, which is glassed in and could be used as separated office in case of office purposes. Premises is equipped with classic massive furniture and appliances needed for beauty salon, but it could be empty, since it has structure suitable for office purposes.