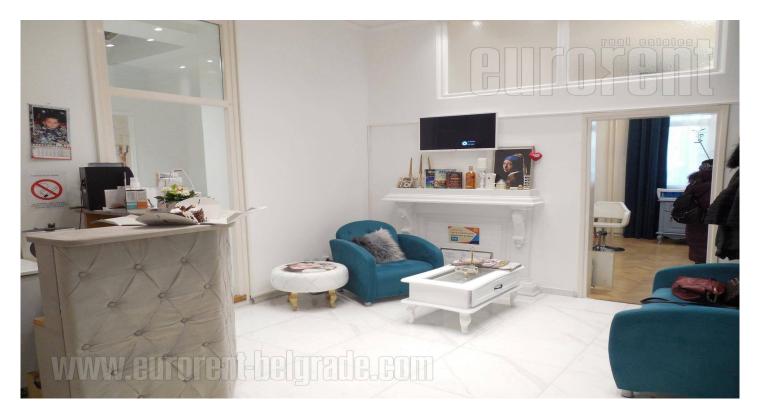

Business premises housed on high ground floor of a building located in a peaceful part of street, central city zone. Neighborhood is very busy, with different commercial content, close to Kalemegdan park and pedestrian zone of city. Excellent building with nicely maintained entrance hall and lift. Premises is oriented toward inner yard which is at disposal for occupants. Space consists out of central room with kitchen visually separated by a kitchen bar, a bathroom, and two large, mutually connected rooms. Fourth room is actually terrace, which is glassed in and could be used as separated office in case of office purposes. Premises is equipped with classic massive furniture and appliances needed for beauty salon, but it could be empty, since it has structure suitable for office purposes.