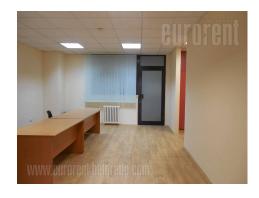

Office space is placed within older office building, in a commercial and residential zone of New Belgrade. Excellent link to different parts of town through wide boulevards that enables good traffic flow. Public transport lines goes near this space and stop for Beo voz (train) is only 5 minutes away. Public parking is in front of building, and another one across it. Building has security service and maintenance service. It is located on first floor and it consists out of larger reception area (around 25 m<sup>2</sup>) going to two independent offices, kitchenette and restroom. It is equipped with office furniture. It has halogen lights, installed computer network and two air conditioners.