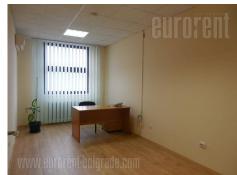

Office space is placed within older office building, in a commercial and residential zone of New Belgrade. Excellent link to different parts of town through wide boulevards that enables good traffic flow. Public transport lines goes near this space and stop for Beo voz (train) is only 5 minutes away. Public parking is in front of building, and another one across it. Building has security service and maintenance service. It is located on first floor and it consists out of larger reception area (around 25 m<sup>2</sup>) going to two independent offices, kitchenette and restroom. It is equipped with office furniture. It has halogen lights, installed computer network and two air conditioners.