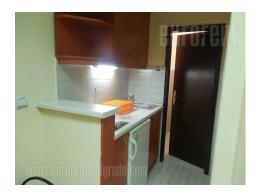

Office space is placed within older office building, in a commercial and residential zone of New Belgrade. Excellent link to different parts of town through wide boulevards that enables good traffic flow. Public transport lines goes near this space and stop for Beo voz (train) is only 5 minutes away. Public parking is in front of building, and another one across it. Building has security service and maintenance service. It is located on first floor and it consists out of larger reception area (around 25 m<sup>2</sup>) going to two independent offices, kitchenette and restroom. It is equipped with office furniture. It has halogen lights, installed computer network and two air conditioners.