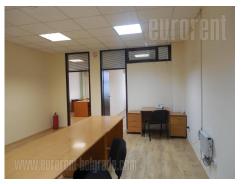

Office space is placed within older office building, in a commercial and residential zone of New Belgrade. Excellent link to different parts of town through wide boulevards that enables good traffic flow. Public transport lines goes near this space and stop for Beo voz (train) is only 5 minutes away. Public parking is in front of building, and another one across it. Building has security service and maintenance service. It is located on first floor and it consists out of larger reception area (around 25 m<sup>2</sup>) going to two independent offices, kitchenette and restroom. It is equipped with office furniture. It has halogen lights, installed computer network and two air conditioners.