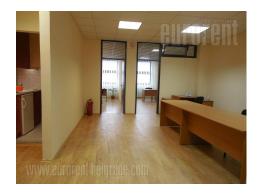

Office space is placed within older office building, in a commercial and residential zone of New Belgrade. Excellent link to different parts of town through wide boulevards that enables good traffic flow. Public transport lines goes near this space and stop for Beo voz (train) is only 5 minutes away. Public parking is in front of building, and another one across it. Building has security service and maintenance service. It is located on first floor and it consists out of larger reception area (around 25 m<sup>2</sup>) going to two independent offices, kitchenette and restroom. It is equipped with office furniture. It has halogen lights, installed computer network and two air conditioners.