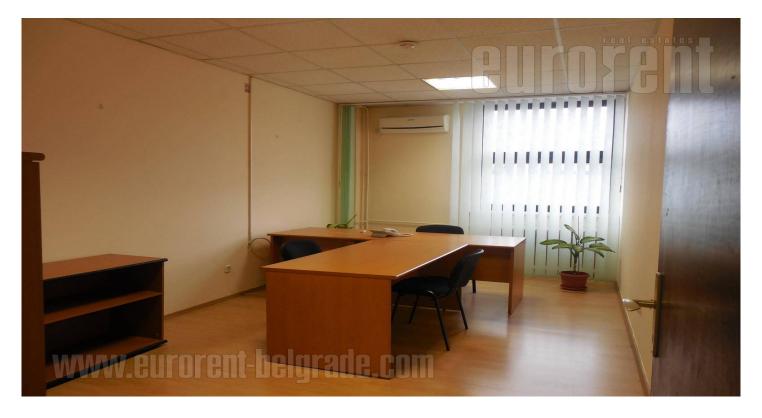

Office space is placed within older office building, in a commercial and residential zone of New Belgrade. Excellent link to different parts of town through wide boulevards that enables good traffic flow. Public transport lines goes near this space and stop for Beo voz (train) is only 5 minutes away. Public parking is in front of building, and another one across it. Building has security service and maintenance service. It is located on first floor and it consists out of larger reception area (around 25 m<sup>2</sup>) going to two independent offices, kitchenette and restroom. It is equipped with office furniture. It has halogen lights, installed computer network and two air conditioners.