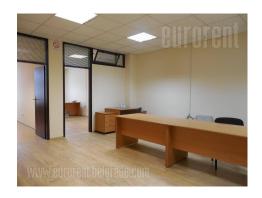

Office space is placed within older office building, in a commercial and residential zone of New Belgrade. Excellent link to different parts of town through wide boulevards that enables good traffic flow. Public transport lines goes near this space and stop for Beo voz (train) is only 5 minutes away. Public parking is in front of building, and another one across it. Building has security service and maintenance service. It is located on first floor and it consists out of larger reception area (around 25 m<sup>2</sup>) going to two independent offices, kitchenette and restroom. It is equipped with office furniture. It has halogen lights, installed computer network and two air conditioners.