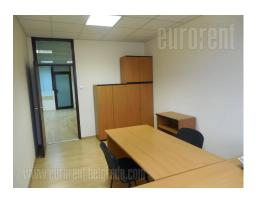

Office space is placed within older office building, in a commercial and residential zone of New Belgrade. Excellent link to different parts of town through wide boulevards that enables good traffic flow. Public transport lines goes near this space and stop for Beo voz (train) is only 5 minutes away. Public parking is in front of building, and another one across it. Building has security service and maintenance service. It is located on first floor and it consists out of larger reception area (around 25 m<sup>2</sup>) going to two independent offices, kitchenette and restroom. It is equipped with office furniture. It has halogen lights, installed computer network and two air conditioners.