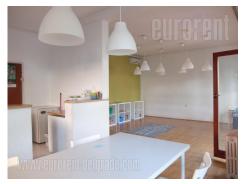

House is located at very outskirt of Zemun, border to New Belgrade. Peaceful street in residential surrounding with other family houses. Street has exit to two larger traffic lines that links this part of town with Zemun or city center. House has entrance directly from street, it is fenced and it has small yard with barbecue. There are two floors adapted for living or business space, and loft of 130 m<sup>2</sup> which could be adapted for different purposes. Ground floor open lounge area with dining room and kitchen, and exit to terrace and garden. One bedroom and restroom are on ground floor. Upstairs are four bedrooms (two large ones and two smaller), bathroom and laundry room. Garage is within house, ground floor, with direct access to house. Furnished with classic furniture, but it could be empty if needed.