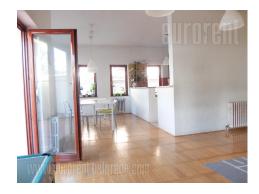

House is located at very outskirt of Zemun, border to New Belgrade. Peaceful street in residential surrounding with other family houses. Street has exit to two larger traffic lines that links this part of town with Zemun or city center. House has entrance directly from street, it is fenced and it has small yard with barbecue. There are two floors adapted for living or business space, and loft of 130 m<sup>2</sup> which could be adapted for different purposes. Ground floor open lounge area with dining room and kitchen, and exit to terrace and garden. One bedroom and restroom are on ground floor. Upstairs are four bedrooms (two large ones and two smaller), bathroom and laundry room. Garage is within house, ground floor, with direct access to house. Furnished with classic furniture, but it could be empty if needed.