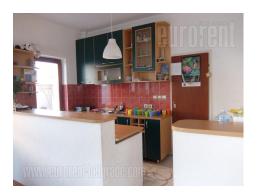

House is located at very outskirt of Zemun, border to New Belgrade. Peaceful street in residential surrounding with other family houses. Street has exit to two larger traffic lines that links this part of town with Zemun or city center. House has entrance directly from street, it is fenced and it has small yard with barbecue. There are two floors adapted for living or business space, and loft of 130 m<sup>2</sup> which could be adapted for different purposes. Ground floor open lounge area with dining room and kitchen, and exit to terrace and garden. One bedroom and restroom are on ground floor. Upstairs are four bedrooms (two large ones and two smaller), bathroom and laundry room. Garage is within house, ground floor, with direct access to house. Furnished with classic furniture, but it could be empty if needed.