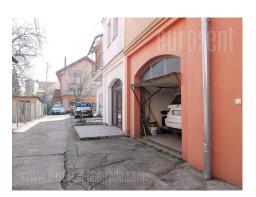

House is located at very outskirt of Zemun, border to New Belgrade. Peaceful street in residential surrounding with other family houses. Street has exit to two larger traffic lines that links this part of town with Zemun or city center. House has entrance directly from street, it is fenced and it has small yard with barbecue. There are two floors adapted for living or business space, and loft of 130 m<sup>2</sup> which could be adapted for different purposes. Ground floor open lounge area with dining room and kitchen, and exit to terrace and garden. One bedroom and restroom are on ground floor. Upstairs are four bedrooms (two large ones and two smaller), bathroom and laundry room. Garage is within house, ground floor, with direct access to house. Furnished with classic furniture, but it could be empty if needed.