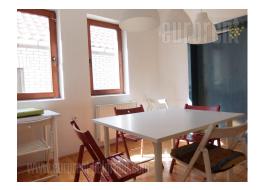

House is located at very outskirt of Zemun, border to New Belgrade. Peaceful street in residential surrounding with other family houses. Street has exit to two larger traffic lines that links this part of town with Zemun or city center. House has entrance directly from street, it is fenced and it has small yard with barbecue. There are two floors adapted for living or business space, and loft of 130 m<sup>2</sup> which could be adapted for different purposes. Ground floor open lounge area with dining room and kitchen, and exit to terrace and garden. One bedroom and restroom are on ground floor. Upstairs are four bedrooms (two large ones and two smaller), bathroom and laundry room. Garage is within house, ground floor, with direct access to house. Furnished with classic furniture, but it could be empty if needed.