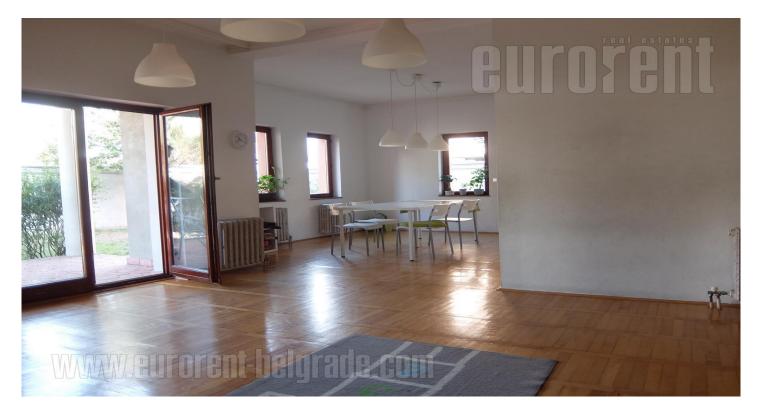

House is located at very outskirt of Zemun, border to New Belgrade. Peaceful street in residential surrounding with other family houses. Street has exit to two larger traffic lines that links this part of town with Zemun or city center. House has entrance directly from street, it is fenced and it has small yard with barbecue. There are two floors adapted for living or business space, and loft of 130 m<sup>2</sup> which could be adapted for different purposes. Ground floor open lounge area with dining room and kitchen, and exit to terrace and garden. One bedroom and restroom are on ground floor. Upstairs are four bedrooms (two large ones and two smaller), bathroom and laundry room. Garage is within house, ground floor, with direct access to house. Furnished with classic furniture, but it could be empty if needed.