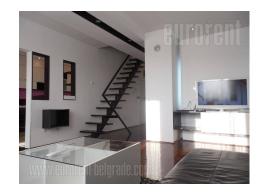

Nicely decorated apartment, placed on excellent location in heart of New Belgrade area. Immediate vicinity of Kombank arena and Mercator shopping center, makes attractive location for both life or work. Spacious boulevards enables good traffic link and surrounding has all necessary contents for comfortable life, like shops, restaurants, schools, kindergartens, fitness centers, etc. Public transport works fine, although this is ideal location for living of a business people who are working in nearby commercial zone. Apartment is placed on last floor of a nice, well maintained building, and it occupies two levels. First level comprises out of open space living room, nicely furnished and bright, continuing onto dining area and semi-detached kitchen equipped with all appliances. Terrace leading from dining room has south orientation, which is why is full of sun. Bathroom has bathtub and one bedroom with double bed and closet is next to living room. Upstairs is one more room equipped as lounge, and one spacious bathroom with shower cabin. Other two rooms have ceilings bit lower that standars, and they are used as laundry room and pantry. Apartment provides comfortable life and it is suitable for one to two persons.