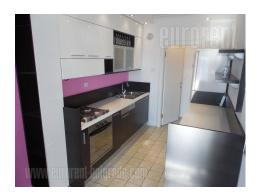

Nicely decorated apartment, placed on excellent location in heart of New Belgrade area. Immediate vicinity of Kombank arena and Mercator shopping center, makes attractive location for both life or work. Spacious boulevards enables good traffic link and surrounding has all necessary contents for comfortable life, like shops, restaurants, schools, kindergartens, fitness centers, etc. Public transport works fine, although this is ideal location for living of a business people who are working in nearby commercial zone. Apartment is placed on last floor of a nice, well maintained building, and it occupies two levels. First level comprises out of open space living room, nicely furnished and bright, continuing onto dining area and semi-detached kitchen equipped with all appliances. Terrace leading from dining room has south orientation, which is why is full of sun. Bathroom has bathtub and one bedroom with double bed and closet is next to living room. Upstairs is one more room equipped as lounge, and one spacious bathroom with shower cabin. Other two rooms have ceilings bit lower that standars, and they are used as laundry room and pantry. Apartment provides comfortable life and it is suitable for one to two persons.