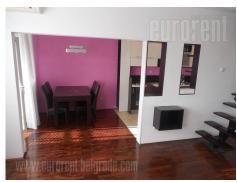

Nicely decorated apartment, placed on excellent location in heart of New Belgrade area. Immediate vicinity of Kombank arena and Mercator shopping center, makes attractive location for both life or work. Spacious boulevards enables good traffic link and surrounding has all necessary contents for comfortable life, like shops, restaurants, schools, kindergartens, fitness centers, etc. Public transport works fine, although this is ideal location for living of a business people who are working in nearby commercial zone. Apartment is placed on last floor of a nice, well maintained building, and it occupies two levels. First level comprises out of open space living room, nicely furnished and bright, continuing onto dining area and semi-detached kitchen equipped with all appliances. Terrace leading from dining room has south orientation, which is why is full of sun. Bathroom has bathtub and one bedroom with double bed and closet is next to living room. Upstairs is one more room equipped as lounge, and one spacious bathroom with shower cabin. Other two rooms have ceilings bit lower that standars, and they are used as laundry room and pantry. Apartment provides comfortable life and it is suitable for one to two persons.