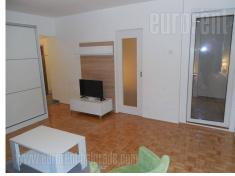

Small and cozy apartment, housed in a building from '80s, with well maintained entrance hall. Building is well positioned, close to business zone, Mercator shopping center, New Belgrade municipality building. In front of the building there is a small park, within walking distance there is public transportation stop and city center could be reached within about ten minute driving distance. Dunav river promenade is located within ten minute walking distance from the apartment. The apartment is fully renovated and modernly decorated. It has new installations and ceramics. Housed on an eleventh floor, it has excellent view toward city center. Living room is comfortable, furnished with modern furnishings and it exits to a smaller loggia. Bedroom is smaller, equipped with a closet and double bed. Kitchen is detached, with all power appliances and nice lighting, while the bathroom has a shower cabin. Very functional and tastefully equipped interior, dominated by pastel colors, with modern details which emphasize comfort for this property.