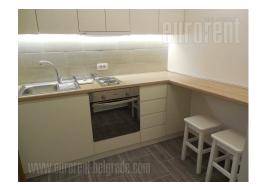

Small and cozy apartment, housed in a building from '80s, with well maintained entrance hall. Building is well positioned, close to business zone, Mercator shopping center, New Belgrade municipality building. In front of the building there is a small park, within walking distance there is public transportation stop and city center could be reached within about ten minute driving distance. Dunav river promenade is located within ten minute walking distance from the apartment. The apartment is fully renovated and modernly decorated. It has new installations and ceramics. Housed on an eleventh floor, it has excellent view toward city center. Living room is comfortable, furnished with modern furnishings and it exits to a smaller loggia. Bedroom is smaller, equipped with a closet and double bed. Kitchen is detached, with all power appliances and nice lighting, while the bathroom has a shower cabin. Very functional and tastefully equipped interior, dominated by pastel colors, with modern details which emphasize comfort for this property.