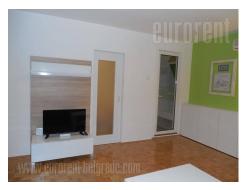

Small and cozy apartment, housed in a building from '80s, with well maintained entrance hall. Building is well positioned, close to business zone, Mercator shopping center, New Belgrade municipality building. In front of the building there is a small park, within walking distance there is public transportation stop and city center could be reached within about ten minute driving distance. Dunav river promenade is located within ten minute walking distance from the apartment. The apartment is fully renovated and modernly decorated. It has new installations and ceramics. Housed on an eleventh floor, it has excellent view toward city center. Living room is comfortable, furnished with modern furnishings and it exits to a smaller loggia. Bedroom is smaller, equipped with a closet and double bed. Kitchen is detached, with all power appliances and nice lighting, while the bathroom has a shower cabin. Very functional and tastefully equipped interior, dominated by pastel colors, with modern details which emphasize comfort for this property.