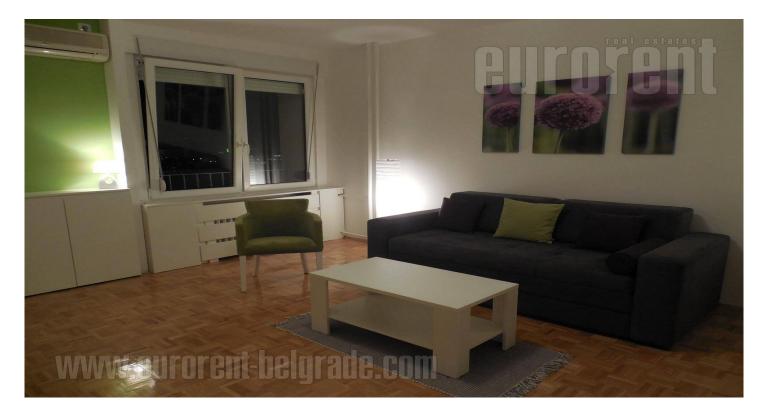

Small and cozy apartment, housed in a building from '80s, with well maintained entrance hall. Building is well positioned, close to business zone, Mercator shopping center, New Belgrade municipality building. In front of the building there is a small park, within walking distance there is public transportation stop and city center could be reached within about ten minute driving distance. Dunav river promenade is located within ten minute walking distance from the apartment. The apartment is fully renovated and modernly decorated. It has new installations and ceramics. Housed on an eleventh floor, it has excellent view toward city center. Living room is comfortable, furnished with modern furnishings and it exits to a smaller loggia. Bedroom is smaller, equipped with a closet and double bed. Kitchen is detached, with all power appliances and nice lighting, while the bathroom has a shower cabin. Very functional and tastefully equipped interior, dominated by pastel colors, with modern details which emphasize comfort for this property.