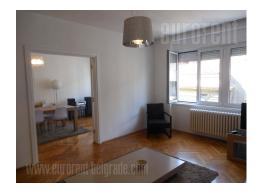

Excellent apartment placed in a heart of Belgrade, only few minutes away from pedestrian zone of Knez Mihailova street. Ideal starting point for exploring or moving around the town. Different amenities are in close range, cafes, restaurants, cultural institutions, shops. Building is older, well maintained. Apartment is placed on third floor and it has two-sides orientation, which makes it very bright. It consist of large living room linked to dining area, two bedrooms, detached kitchen, bathroom with bathtub and two terraces. Interior is renovated and equipped with modern, italian furniture. Good room arrangement makes it look spacious and comfortable, full of daylight, which is enhanced with bright colours of furniture. It is possible to park a car in a yard behind the building, but it is not reserved spot.