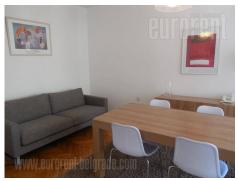

Excellent apartment placed in a heart of Belgrade, only few minutes away from pedestrian zone of Knez Mihailova street. Ideal starting point for exploring or moving around the town. Different amenities are in close range, cafes, restaurants, cultural institutions, shops. Building is older, well maintained. Apartment is placed on third floor and it has two-sides orientation, which makes it very bright. It consist of large living room linked to dining area, two bedrooms, detached kitchen, bathroom with bathtub and two terraces. Interior is renovated and equipped with modern, italian furniture. Good room arrangement makes it look spacious and comfortable, full of daylight, which is enhanced with bright colours of furniture. It is possible to park a car in a yard behind the building, but it is not reserved spot.