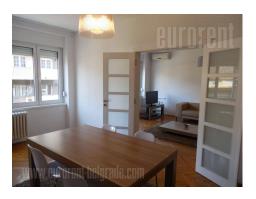

Excellent apartment placed in a heart of Belgrade, only few minutes away from pedestrian zone of Knez Mihailova street. Ideal starting point for exploring or moving around the town. Different amenities are in close range, cafes, restaurants, cultural institutions, shops. Building is older, well maintained. Apartment is placed on third floor and it has two-sides orientation, which makes it very bright. It consist of large living room linked to dining area, two bedrooms, detached kitchen, bathroom with bathtub and two terraces. Interior is renovated and equipped with modern, italian furniture. Good room arrangement makes it look spacious and comfortable, full of daylight, which is enhanced with bright colours of furniture. It is possible to park a car in a yard behind the building, but it is not reserved spot.