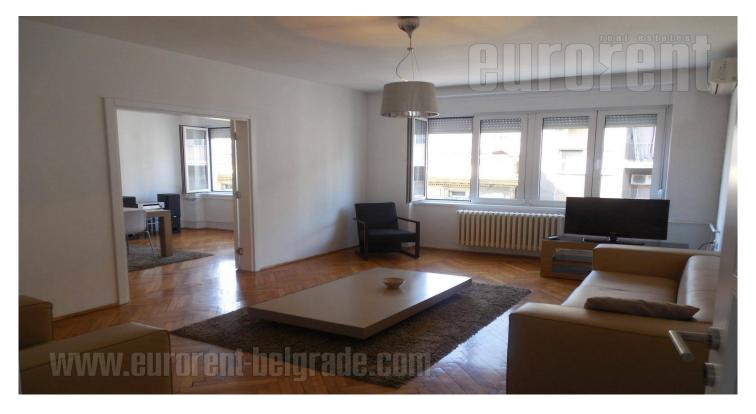

Excellent apartment placed in a heart of Belgrade, only few minutes away from pedestrian zone of Knez Mihailova street. Ideal starting point for exploring or moving around the town. Different amenities are in close range, cafes, restaurants, cultural institutions, shops. Building is older, well maintained. Apartment is placed on third floor and it has two-sides orientation, which makes it very bright. It consist of large living room linked to dining area, two bedrooms, detached kitchen, bathroom with bathtub and two terraces. Interior is renovated and equipped with modern, italian furniture. Good room arrangement makes it look spacious and comfortable, full of daylight, which is enhanced with bright colours of furniture. It is possible to park a car in a yard behind the building, but it is not reserved spot.