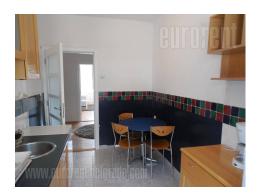

Excellent apartment placed in a heart of Belgrade, only few minutes away from pedestrian zone of Knez Mihailova street. Ideal starting point for exploring or moving around the town. Different amenities are in close range, cafes, restaurants, cultural institutions, shops. Building is older, well maintained. Apartment is placed on third floor and it has two-sides orientation, which makes it very bright. It consist of large living room linked to dining area, two bedrooms, detached kitchen, bathroom with bathtub and two terraces. Interior is renovated and equipped with modern, italian furniture. Good room arrangement makes it look spacious and comfortable, full of daylight, which is enhanced with bright colours of furniture. It is possible to park a car in a yard behind the building, but it is not reserved spot.