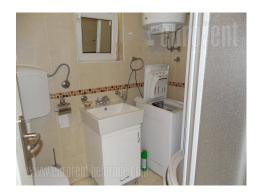

The apartment is located in Bulevar Kralja Aleksandra, very close to Đeram green market. It is in excellent location close to many grocery shops, restaurans and numerous city transportation lines, as well as green market at only few minutes walking distance. It is an older building, well maintained, with an elevator. The apartment is on the fifth floor and it is overlooking different streets. Smaller bedroom has an exit to a small glass terrace and it is facing away from the street, far from the traffic noise. Long hallway, which has closets throughout its length, connects all rooms. Kitchen is small and it is facing toward the hallway. Bathroom is relatively new and it has a shower. At the end of the hallway there is a livingroom, which is connected to a small terrace, which is overlooking the street. Higher floor attributes to a nice view. The apartment is nice, bright and cozy to be in.