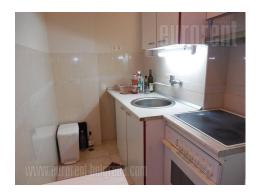

The apartment is located in Bulevar Kralja Aleksandra, very close to Đeram green market. It is in excellent location close to many grocery shops, restaurans and numerous city transportation lines, as well as green market at only few minutes walking distance. It is an older building, well maintained, with an elevator. The apartment is on the fifth floor and it is overlooking different streets. Smaller bedroom has an exit to a small glass terrace and it is facing away from the street, far from the traffic noise. Long hallway, which has closets throughout its length, connects all rooms. Kitchen is small and it is facing toward the hallway. Bathroom is relatively new and it has a shower. At the end of the hallway there is a livingroom, which is connected to a small terrace, which is overlooking the street. Higher floor attributes to a nice view. The apartment is nice, bright and cozy to be in.