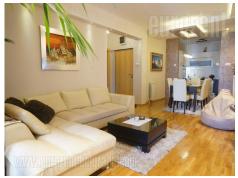

Newer building, placed in peaceful part of Vracar plateau, in close vicinity of st Sava's church and Karadjordjev park. Although peaceful, surrounding area is rich with different stores, cafes and restaurants. Building has lift and garage space on underground level, and apartment is placed on second floor. It is characterized by moder interior and functional structure. There are two nice bedrooms, one of which is equipped with double bed, and both bedrooms have closets. Living room is joint with dining area and kitchen and provides exit to loggia, furnished with sitting set. Bathroom is very spacious, with hydromassage shower and restroom is separated. Apartment is suitable for younger people, families, foreigners. Enjoyable ambience provides cozy life on one of most attractive city locations.