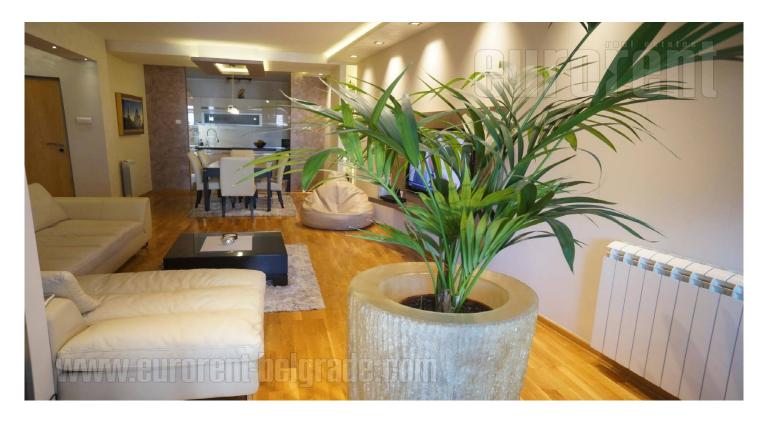

Newer building, placed in peaceful part of Vracar plateau, in close vicinity of st Sava's church and Karadjordjev park. Although peaceful, surrounding area is rich with different stores, cafes and restaurants. Building has lift and garage space on underground level, and apartment is placed on second floor. It is characterized by moder interior and functional structure. There are two nice bedrooms, one of which is equipped with double bed, and both bedrooms have closets. Living room is joint with dining area and kitchen and provides exit to loggia, furnished with sitting set. Bathroom is very spacious, with hydromassage shower and restroom is separated. Apartment is suitable for younger people, families, foreigners. Enjoyable ambience provides cozy life on one of most attractive city locations.