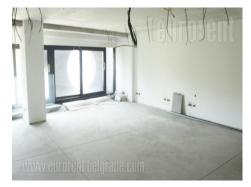

Business premises, 270 m<sup>2</sup> per level. The building is 80% complete, leaving potential tenants to arrange the space according to their own needs. The large monumental entrance, which extends to the height of the second floor, gives the impression of elegance and dignity. The possibility of partial rent per floor.