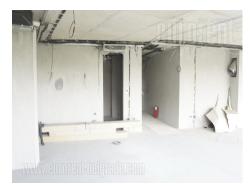

Business premises, 270 m<sup>2</sup> per level. The building is 80% complete, leaving potential tenants to arrange the space according to their own needs. The large monumental entrance, which extends to the height of the second floor, gives the impression of elegance and dignity. The possibility of partial rent per floor.