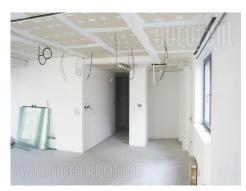

Business premises, 270 m<sup>2</sup> per level. The building is 80% complete, leaving potential tenants to arrange the space according to their own needs. The large monumental entrance, which extends to the height of the second floor, gives the impression of elegance and dignity. The possibility of partial rent per floor.