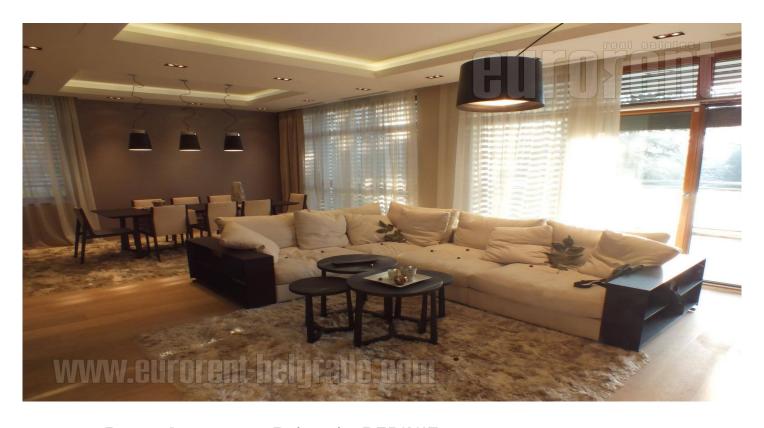

This designed apartment is located within a luxury residential complex with a small number of tenants. Tucked in a quiet part of Dedinje, with a view of the countryside. In the immediate vicinity of the park. The apartment offers excellent conditions for a comfortable life in a quiet environment, away from the noise. Spacious living room bathed in sunshine, with discreet plaster works and halogen lighting is equipped with quality furniture and details in earthy tones. Balcony that comes out this part faces the inner courtyard and greenery. Dining area equipped with a set for 6 persons. The kitchen is separate, equipped with all necessary technique and small household appliances. There are three bedrooms. Main with double bed, a large walk-in closet, bathroom and balcony. The second is also with a double bed and a closet, while the third bedroom is currently furnished as a study, with the library. These two rooms share one bathroom. The apartment is equipped with furniture and appliances of high quality, air-conditioned, has Internet connection and is provided with an alarm. It has two parking spaces in the garage and room.