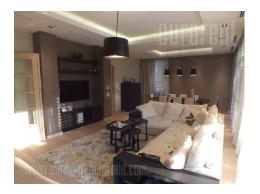

This designed apartment is located within a luxury residential complex with a small number of tenants. Tucked in a quiet part of Dedinje, with a view of the countryside. In the immediate vicinity of the park. The apartment offers excellent conditions for a comfortable life in a quiet environment, away from the noise. Spacious living room bathed in sunshine, with discreet plaster works and halogen lighting is equipped with quality furniture and details in earthy tones. Balcony that comes out this part faces the inner courtyard and greenery. Dining area equipped with a set for 6 persons. The kitchen is separate, equipped with all necessary technique and small household appliances. There are three bedrooms. Main with double bed, a large walk-in closet, bathroom and balcony. The second is also with a double bed and a closet, while the third bedroom is currently furnished as a study, with the library. These two rooms share one bathroom. The apartment is equipped with furniture and appliances of high quality, air-conditioned, has Internet connection and is provided with an alarm. It has two parking spaces in the garage and room.