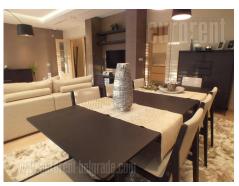

This designed apartment is located within a luxury residential complex with a small number of tenants. Tucked in a quiet part of Dedinje, with a view of the countryside. In the immediate vicinity of the park. The apartment offers excellent conditions for a comfortable life in a quiet environment, away from the noise. Spacious living room bathed in sunshine, with discreet plaster works and halogen lighting is equipped with quality furniture and details in earthy tones. Balcony that comes out this part faces the inner courtyard and greenery. Dining area equipped with a set for 6 persons. The kitchen is separate, equipped with all necessary technique and small household appliances. There are three bedrooms. Main with double bed, a large walk-in closet, bathroom and balcony. The second is also with a double bed and a closet, while the third bedroom is currently furnished as a study, with the library. These two rooms share one bathroom. The apartment is equipped with furniture and appliances of high quality, air-conditioned, has Internet connection and is provided with an alarm. It has two parking spaces in the garage and room.