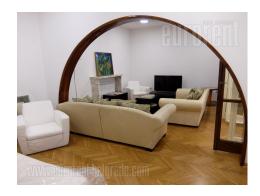

Very busy street in city center that passes by Radio Belgrade building and connects pedestrian zone with Palilula. Tram line goes through street and ground floors of surrounding buildings are occupied by shops with different content like boutiques, restaurants, banks, exhibit saloons, food shops, and even school. Building is older with nice marble fitted entrance in red colour, and wide massive doors with glass. Apartment consist out of small anteroom with three large rooms which are mutually connected, bathroom with bathtub and kitchenette. New pvc carpentry is placed and interior is fully renovated, adjusted to business needs. It has alarm, video surveillance and installed computer network.