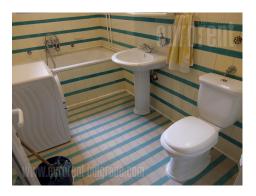

Very busy street in city center that passes by Radio Belgrade building and connects pedestrian zone with Palilula. Tram line goes through street and ground floors of surrounding buildings are occupied by shops with different content like boutiques, restaurants, banks, exhibit saloons, food shops, and even school. Building is older with nice marble fitted entrance in red colour, and wide massive doors with glass. Apartment consist out of small anteroom with three large rooms which are mutually connected, bathroom with bathtub and kitchenette. New pvc carpentry is placed and interior is fully renovated, adjusted to business needs. It has alarm, video surveillance and installed computer network.