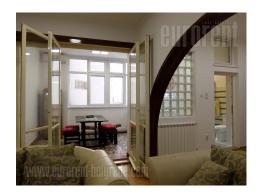

Very busy street in city center that passes by Radio Belgrade building and connects pedestrian zone with Palilula. Tram line goes through street and ground floors of surrounding buildings are occupied by shops with different content like boutiques, restaurants, banks, exhibit saloons, food shops, and even school. Building is older with nice marble fitted entrance in red colour, and wide massive doors with glass. Apartment consist out of small anteroom with three large rooms which are mutually connected, bathroom with bathtub and kitchenette. New pvc carpentry is placed and interior is fully renovated, adjusted to business needs. It has alarm, video surveillance and installed computer network.