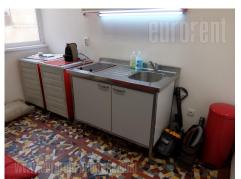

Very busy street in city center that passes by Radio Belgrade building and connects pedestrian zone with Palilula. Tram line goes through street and ground floors of surrounding buildings are occupied by shops with different content like boutiques, restaurants, banks, exhibit saloons, food shops, and even school. Building is older with nice marble fitted entrance in red colour, and wide massive doors with glass. Apartment consist out of small anteroom with three large rooms which are mutually connected, bathroom with bathtub and kitchenette. New pvc carpentry is placed and interior is fully renovated, adjusted to business needs. It has alarm, video surveillance and installed computer network.