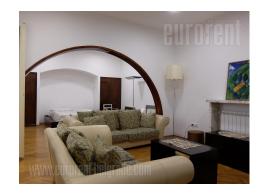

Very busy street in city center that passes by Radio Belgrade building and connects pedestrian zone with Palilula. Tram line goes through street and ground floors of surrounding buildings are occupied by shops with different content like boutiques, restaurants, banks, exhibit saloons, food shops, and even school. Building is older with nice marble fitted entrance in red colour, and wide massive doors with glass. Apartment consist out of small anteroom with three large rooms which are mutually connected, bathroom with bathtub and kitchenette. New pvc carpentry is placed and interior is fully renovated, adjusted to business needs. It has alarm, video surveillance and installed computer network.