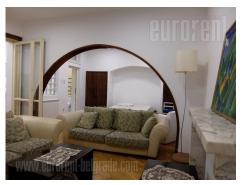

Very busy street in city center that passes by Radio Belgrade building and connects pedestrian zone with Palilula. Tram line goes through street and ground floors of surrounding buildings are occupied by shops with different content like boutiques, restaurants, banks, exhibit saloons, food shops, and even school. Building is older with nice marble fitted entrance in red colour, and wide massive doors with glass. Apartment consist out of small anteroom with three large rooms which are mutually connected, bathroom with bathtub and kitchenette. New pvc carpentry is placed and interior is fully renovated, adjusted to business needs. It has alarm, video surveillance and installed computer network.