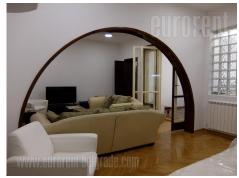

Very busy street in city center that passes by Radio Belgrade building and connects pedestrian zone with Palilula. Tram line goes through street and ground floors of surrounding buildings are occupied by shops with different content like boutiques, restaurants, banks, exhibit saloons, food shops, and even school. Building is older with nice marble fitted entrance in red colour, and wide massive doors with glass. Apartment consist out of small anteroom with three large rooms which are mutually connected, bathroom with bathtub and kitchenette. New pvc carpentry is placed and interior is fully renovated, adjusted to business needs. It has alarm, video surveillance and installed computer network.