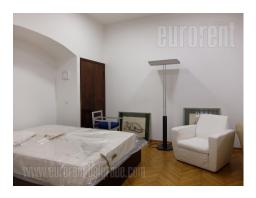

Very busy street in city center that passes by Radio Belgrade building and connects pedestrian zone with Palilula. Tram line goes through street and ground floors of surrounding buildings are occupied by shops with different content like boutiques, restaurants, banks, exhibit saloons, food shops, and even school. Building is older with nice marble fitted entrance in red colour, and wide massive doors with glass. Apartment consist out of small anteroom with three large rooms which are mutually connected, bathroom with bathtub and kitchenette. New pvc carpentry is placed and interior is fully renovated, adjusted to business needs. It has alarm, video surveillance and installed computer network.