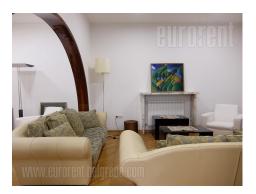

Very busy street in city center that passes by Radio Belgrade building and connects pedestrian zone with Palilula. Tram line goes through street and ground floors of surrounding buildings are occupied by shops with different content like boutiques, restaurants, banks, exhibit saloons, food shops, and even school. Building is older with nice marble fitted entrance in red colour, and wide massive doors with glass. Apartment consist out of small anteroom with three large rooms which are mutually connected, bathroom with bathtub and kitchenette. New pvc carpentry is placed and interior is fully renovated, adjusted to business needs. It has alarm, video surveillance and installed computer network.