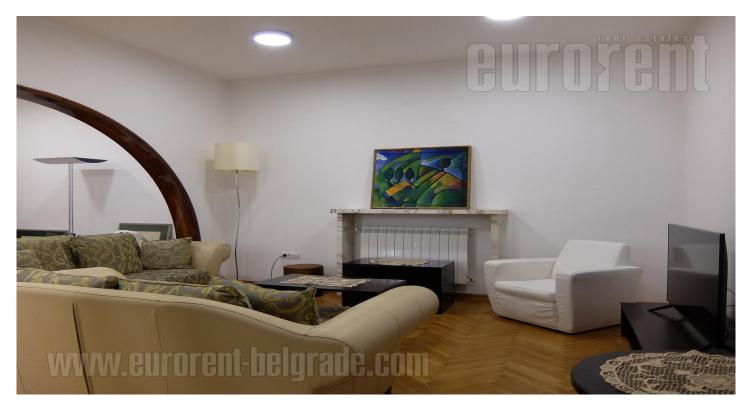

Very busy street in city center that passes by Radio Belgrade building and connects pedestrian zone with Palilula. Tram line goes through street and ground floors of surrounding buildings are occupied by shops with different content like boutiques, restaurants, banks, exhibit saloons, food shops, and even school. Building is older with nice marble fitted entrance in red colour, and wide massive doors with glass. Apartment consist out of small anteroom with three large rooms which are mutually connected, bathroom with bathtub and kitchenette. New pvc carpentry is placed and interior is fully renovated, adjusted to business needs. It has alarm, video surveillance and installed computer network.