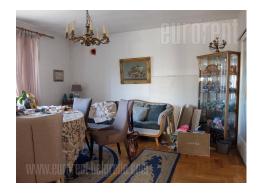

Detached house on plot of almost 3 areas, in Zvezdara area. Wide, busy street with allowed pass for heavy trucks. It is close to Boulevard to king Alexander and Main city hospital. Street is well known, and building itself is quite visible. There is park across the street, and in close vicinity are school, green market, sport center, etc.. House occupies three levels with little surrounding ground. Only thing that stands out is platform for terrace which is in level of side street, where are three parking spots belonging to this house. First and second level of a house are identical structure, organized like two three-bedroom apartment with detached kitchen, dining area and bathroom with bathtub. Ground floor is organized like business premises, easy adjustable to different purposes. House is built pre-war, but not in recognizable stylish decor. It is renovated ten years ago. Nice exterior and functional structure are suitable for representations, schools and similar.