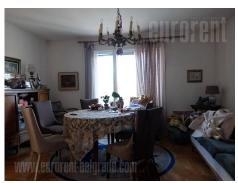

Detached house on plot of almost 3 areas, in Zvezdara area. Wide, busy street with allowed pass for heavy trucks. It is close to Boulevard to king Alexander and Main city hospital. Street is well known, and building itself is quite visible. There is park across the street, and in close vicinity are school, green market, sport center, etc.. House occupies three levels with little surrounding ground. Only thing that stands out is platform for terrace which is in level of side street, where are three parking spots belonging to this house. First and second level of a house are identical structure, organized like two three-bedroom apartment with detached kitchen, dining area and bathroom with bathtub. Ground floor is organized like business premises, easy adjustable to different purposes. House is built pre-war, but not in recognizable stylish decor. It is renovated ten years ago. Nice exterior and functional structure are suitable for representations, schools and similar.