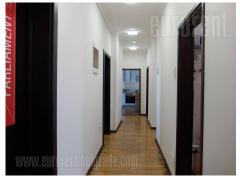

Excellent business premises situated in the vicinity of the Parliament building and park, easily reachable from different parts of the city. Excellent traffic connection, and several public transport stations within walking distance. There is a public garage close by, as well as Terazije square. The space occupies whole fourth floor and consists of two units. First unit has large reception area leading to five spacious offices, three of which are facing the Parliament building. A long hallway leads to the second unit, which has five more offices, a new fully equipped kitchenette, a bathroom and two restrooms. Equipment includes full technical infrastructure – computer network installations, optical cable, video surveillance, card access. All offices have A/C, led panels, oak parquet floors, new carpentry. Building has its own generator, in case of power failure. Excellent address for variety of business