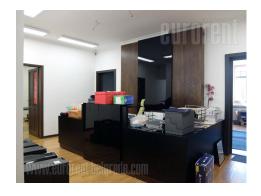

Excellent business premises situated in the vicinity of the Parliament building and park, easily reachable from different parts of the city. Excellent traffic connection, and several public transport stations within walking distance. There is a public garage close by, as well as Terazije square. The space occupies whole fourth floor and consists of two units. First unit has large reception area leading to five spacious offices, three of which are facing the Parliament building. A long hallway leads to the second unit, which has five more offices, a new fully equipped kitchenette, a bathroom and two restrooms. Equipment includes full technical infrastructure – computer network installations, optical cable, video surveillance, card access. All offices have A/C, led panels, oak parquet floors, new carpentry. Building has its own generator, in case of power failure. Excellent address for variety of business