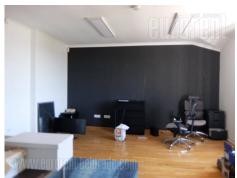

Excellent business premises situated in the vicinity of the Parliament building and park, easily reachable from different parts of the city. Excellent traffic connection, and several public transport stations within walking distance. There is a public garage close by, as well as Terazije square. The space occupies whole fourth floor and consists of two units. First unit has large reception area leading to five spacious offices, three of which are facing the Parliament building. A long hallway leads to the second unit, which has five more offices, a new fully equipped kitchenette, a bathroom and two restrooms. Equipment includes full technical infrastructure – computer network installations, optical cable, video surveillance, card access. All offices have A/C, led panels, oak parquet floors, new carpentry. Building has its own generator, in case of power failure. Excellent address for variety of business