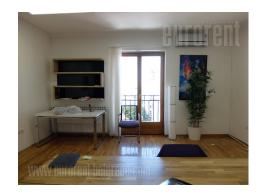

Excellent business premises situated in the vicinity of the Parliament building and park, easily reachable from different parts of the city. Excellent traffic connection, and several public transport stations within walking distance. There is a public garage close by, as well as Terazije square. The space occupies whole fourth floor and consists of two units. First unit has large reception area leading to five spacious offices, three of which are facing the Parliament building. A long hallway leads to the second unit, which has five more offices, a new fully equipped kitchenette, a bathroom and two restrooms. Equipment includes full technical infrastructure – computer network installations, optical cable, video surveillance, card access. All offices have A/C, led panels, oak parquet floors, new carpentry. Building has its own generator, in case of power failure. Excellent address for variety of business