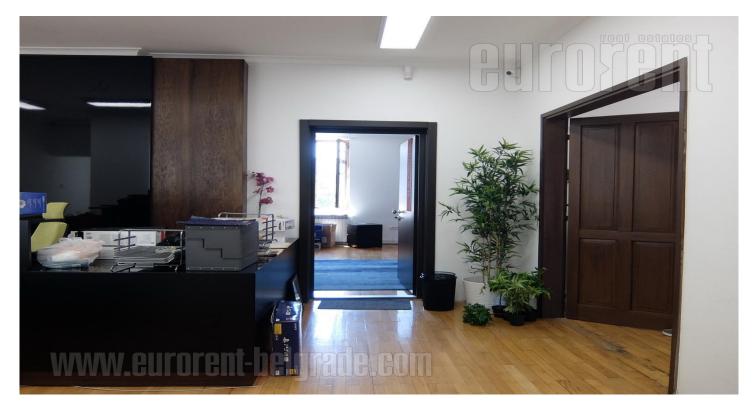

Excellent business premises situated in the vicinity of the Parliament building and park, easily reachable from different parts of the city. Excellent traffic connection, and several public transport stations within walking distance. There is a public garage close by, as well as Terazije square. The space occupies whole fourth floor and consists of two units. First unit has large reception area leading to five spacious offices, three of which are facing the Parliament building. A long hallway leads to the second unit, which has five more offices, a new fully equipped kitchenette, a bathroom and two restrooms. Equipment includes full technical infrastructure – computer network installations, optical cable, video surveillance, card access. All offices have A/C, led panels, oak parquet floors, new carpentry. Building has its own generator, in case of power failure. Excellent address for variety of business