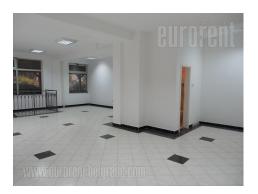

Shop is placed in wider city center, peaceful street, close to busy square. It is across Botanical garden and busy boulevard where are cafes, restaurant, wash house, fitness center, etc. Shop is withdrawn from street, but with adequate commercial it is visible. In front of it is decorated plateau/terrace of 70 m<sup>2</sup> with lights and tiled with granite ceramics. Alu carpentry and two large store windows are on front side, while smaller side window faces greenery of garden for neighbouring restaurant. Premises occupies two levels, open space. Ground floor has 90 m<sup>2</sup> with restroom. Basement has 102 m<sup>2</sup> of open space with additional storage of 20 m<sup>2</sup>. Ceiling height on this level is 2,70 m and on ground floor 3,10 m. Wide, one side staircase links these two levels. It is comfortable and good space, suitable for different purposes.