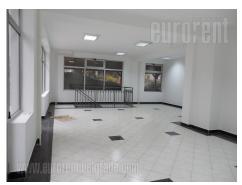

Shop is placed in wider city center, peaceful street, close to busy square. It is across Botanical garden and busy boulevard where are cafes, restaurant, wash house, fitness center, etc. Shop is withdrawn from street, but with adequate commercial it is visible. In front of it is decorated plateau/terrace of 70 m<sup>2</sup> with lights and tiled with granite ceramics. Alu carpentry and two large store windows are on front side, while smaller side window faces greenery of garden for neighbouring restaurant. Premises occupies two levels, open space. Ground floor has 90 m<sup>2</sup> with restroom. Basement has 102 m<sup>2</sup> of open space with additional storage of 20 m<sup>2</sup>. Ceiling height on this level is 2,70 m and on ground floor 3,10 m. Wide, one side staircase links these two levels. It is comfortable and good space, suitable for different purposes.