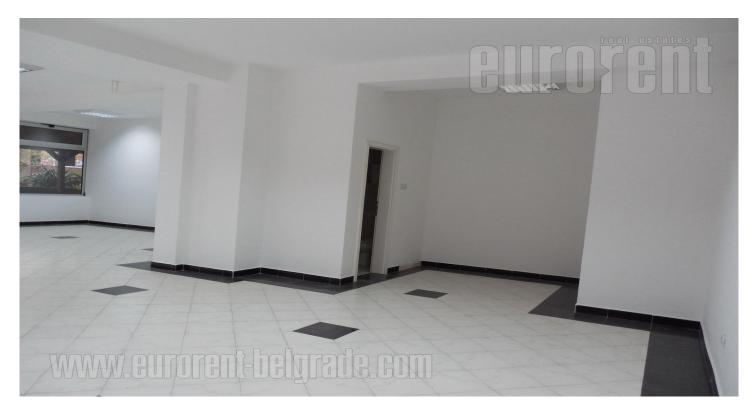

Shop is placed in wider city center, peaceful street, close to busy square. It is across Botanical garden and busy boulevard where are cafes, restaurant, wash house, fitness center, etc. Shop is withdrawn from street, but with adequate commercial it is visible. In front of it is decorated plateau/terrace of 70 m<sup>2</sup> with lights and tiled with granite ceramics. Alu carpentry and two large store windows are on front side, while smaller side window faces greenery of garden for neighbouring restaurant. Premises occupies two levels, open space. Ground floor has 90 m<sup>2</sup> with restroom. Basement has 102 m<sup>2</sup> of open space with additional storage of 20 m<sup>2</sup>. Ceiling height on this level is 2,70 m and on ground floor 3,10 m. Wide, one side staircase links these two levels. It is comfortable and good space, suitable for different purposes.