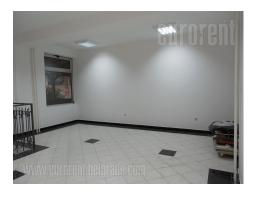

Shop is placed in wider city center, peaceful street, close to busy square. It is across Botanical garden and busy boulevard where are cafes, restaurant, wash house, fitness center, etc. Shop is withdrawn from street, but with adequate commercial it is visible. In front of it is decorated plateau/terrace of 70 m<sup>2</sup> with lights and tiled with granite ceramics. Alu carpentry and two large store windows are on front side, while smaller side window faces greenery of garden for neighbouring restaurant. Premises occupies two levels, open space. Ground floor has 90 m<sup>2</sup> with restroom. Basement has 102 m<sup>2</sup> of open space with additional storage of 20 m<sup>2</sup>. Ceiling height on this level is 2,70 m and on ground floor 3,10 m. Wide, one side staircase links these two levels. It is comfortable and good space, suitable for different purposes.