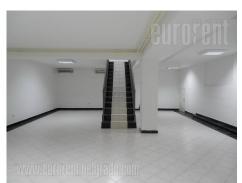

Shop is placed in wider city center, peaceful street, close to busy square. It is across Botanical garden and busy boulevard where are cafes, restaurant, wash house, fitness center, etc. Shop is withdrawn from street, but with adequate commercial it is visible. In front of it is decorated plateau/terrace of 70 m<sup>2</sup> with lights and tiled with granite ceramics. Alu carpentry and two large store windows are on front side, while smaller side window faces greenery of garden for neighbouring restaurant. Premises occupies two levels, open space. Ground floor has 90 m<sup>2</sup> with restroom. Basement has 102 m<sup>2</sup> of open space with additional storage of 20 m<sup>2</sup>. Ceiling height on this level is 2,70 m and on ground floor 3,10 m. Wide, one side staircase links these two levels. It is comfortable and good space, suitable for different purposes.