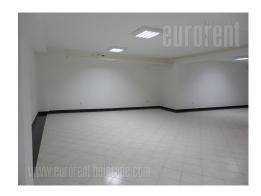

Shop is placed in wider city center, peaceful street, close to busy square. It is across Botanical garden and busy boulevard where are cafes, restaurant, wash house, fitness center, etc. Shop is withdrawn from street, but with adequate commercial it is visible. In front of it is decorated plateau/terrace of 70 m<sup>2</sup> with lights and tiled with granite ceramics. Alu carpentry and two large store windows are on front side, while smaller side window faces greenery of garden for neighbouring restaurant. Premises occupies two levels, open space. Ground floor has 90 m<sup>2</sup> with restroom. Basement has 102 m<sup>2</sup> of open space with additional storage of 20 m<sup>2</sup>. Ceiling height on this level is 2,70 m and on ground floor 3,10 m. Wide, one side staircase links these two levels. It is comfortable and good space, suitable for different purposes.