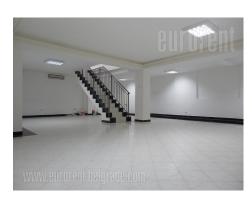

Shop is placed in wider city center, peaceful street, close to busy square. It is across Botanical garden and busy boulevard where are cafes, restaurant, wash house, fitness center, etc. Shop is withdrawn from street, but with adequate commercial it is visible. In front of it is decorated plateau/terrace of 70 m<sup>2</sup> with lights and tiled with granite ceramics. Alu carpentry and two large store windows are on front side, while smaller side window faces greenery of garden for neighbouring restaurant. Premises occupies two levels, open space. Ground floor has 90 m<sup>2</sup> with restroom. Basement has 102 m<sup>2</sup> of open space with additional storage of 20 m<sup>2</sup>. Ceiling height on this level is 2,70 m and on ground floor 3,10 m. Wide, one side staircase links these two levels. It is comfortable and good space, suitable for different purposes.