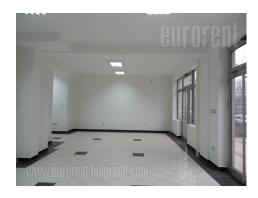

Shop is placed in wider city center, peaceful street, close to busy square. It is across Botanical garden and busy boulevard where are cafes, restaurant, wash house, fitness center, etc. Shop is withdrawn from street, but with adequate commercial it is visible. In front of it is decorated plateau/terrace of 70 m<sup>2</sup> with lights and tiled with granite ceramics. Alu carpentry and two large store windows are on front side, while smaller side window faces greenery of garden for neighbouring restaurant. Premises occupies two levels, open space. Ground floor has 90 m<sup>2</sup> with restroom. Basement has 102 m<sup>2</sup> of open space with additional storage of 20 m<sup>2</sup>. Ceiling height on this level is 2,70 m and on ground floor 3,10 m. Wide, one side staircase links these two levels. It is comfortable and good space, suitable for different purposes.