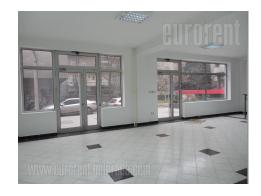

Shop is placed in wider city center, peaceful street, close to busy square. It is across Botanical garden and busy boulevard where are cafes, restaurant, wash house, fitness center, etc. Shop is withdrawn from street, but with adequate commercial it is visible. In front of it is decorated plateau/terrace of 70 m<sup>2</sup> with lights and tiled with granite ceramics. Alu carpentry and two large store windows are on front side, while smaller side window faces greenery of garden for neighbouring restaurant. Premises occupies two levels, open space. Ground floor has 90 m<sup>2</sup> with restroom. Basement has 102 m<sup>2</sup> of open space with additional storage of 20 m<sup>2</sup>. Ceiling height on this level is 2,70 m and on ground floor 3,10 m. Wide, one side staircase links these two levels. It is comfortable and good space, suitable for different purposes.