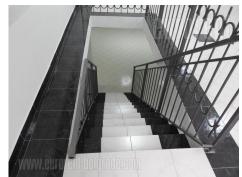

Shop is placed in wider city center, peaceful street, close to busy square. It is across Botanical garden and busy boulevard where are cafes, restaurant, wash house, fitness center, etc. Shop is withdrawn from street, but with adequate commercial it is visible. In front of it is decorated plateau/terrace of 70 m<sup>2</sup> with lights and tiled with granite ceramics. Alu carpentry and two large store windows are on front side, while smaller side window faces greenery of garden for neighbouring restaurant. Premises occupies two levels, open space. Ground floor has 90 m<sup>2</sup> with restroom. Basement has 102 m<sup>2</sup> of open space with additional storage of 20 m<sup>2</sup>. Ceiling height on this level is 2,70 m and on ground floor 3,10 m. Wide, one side staircase links these two levels. It is comfortable and good space, suitable for different purposes.