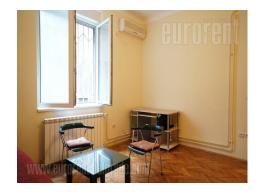

NO

Comfortable apartment, placed in a quiet street, in a well maintained, prewar building with an elevator. In near vicinity of Slavija square and St. Sava Temple. Location well connected to different parts of the city, through public transportation. The apartment consists of a smaller living room and dining area with a kitchen, a bedroom with a single bed and a bathroom with a shower cabin. It has been renovated and has new ceramics. It has functional structure, furnished with well maintained furniture. Suitable for one person or a couple, or for an office space.