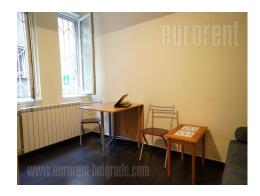

NO

Comfortable apartment, placed in a quiet street, in a well maintained, prewar building with an elevator. In near vicinity of Slavija square and St. Sava Temple. Location well connected to different parts of the city, through public transportation. The apartment consists of a smaller living room and dining area with a kitchen, a bedroom with a single bed and a bathroom with a shower cabin. It has been renovated and has new ceramics. It has functional structure, furnished with well maintained furniture. Suitable for one person or a couple, or for an office space.