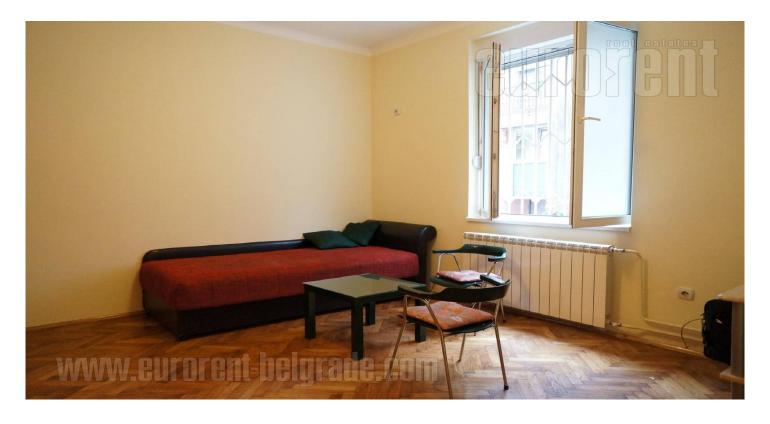

NO

Comfortable apartment, placed in a quiet street, in a well maintained, prewar building with an elevator. In near vicinity of Slavija square and St. Sava Temple. Location well connected to different parts of the city, through public transportation. The apartment consists of a smaller living room and dining area with a kitchen, a bedroom with a single bed and a bathroom with a shower cabin. It has been renovated and has new ceramics. It has functional structure, furnished with well maintained furniture. Suitable for one person or a couple, or for an office space.