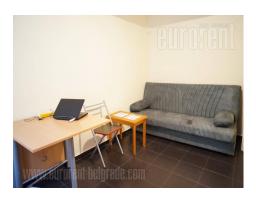

NO

Comfortable apartment, placed in a quiet street, in a well maintained, prewar building with an elevator. In near vicinity of Slavija square and St. Sava Temple. Location well connected to different parts of the city, through public transportation. The apartment consists of a smaller living room and dining area with a kitchen, a bedroom with a single bed and a bathroom with a shower cabin. It has been renovated and has new ceramics. It has functional structure, furnished with well maintained furniture. Suitable for one person or a couple, or for an office space.