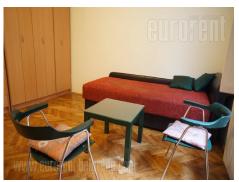

NO

Comfortable apartment, placed in a quiet street, in a well maintained, prewar building with an elevator. In near vicinity of Slavija square and St. Sava Temple. Location well connected to different parts of the city, through public transportation. The apartment consists of a smaller living room and dining area with a kitchen, a bedroom with a single bed and a bathroom with a shower cabin. It has been renovated and has new ceramics. It has functional structure, furnished with well maintained furniture. Suitable for one person or a couple, or for an office space.