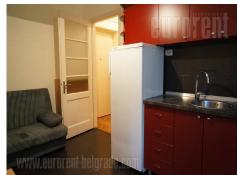

NO

Comfortable apartment, placed in a quiet street, in a well maintained, prewar building with an elevator. In near vicinity of Slavija square and St. Sava Temple. Location well connected to different parts of the city, through public transportation. The apartment consists of a smaller living room and dining area with a kitchen, a bedroom with a single bed and a bathroom with a shower cabin. It has been renovated and has new ceramics. It has functional structure, furnished with well maintained furniture. Suitable for one person or a couple, or for an office space.