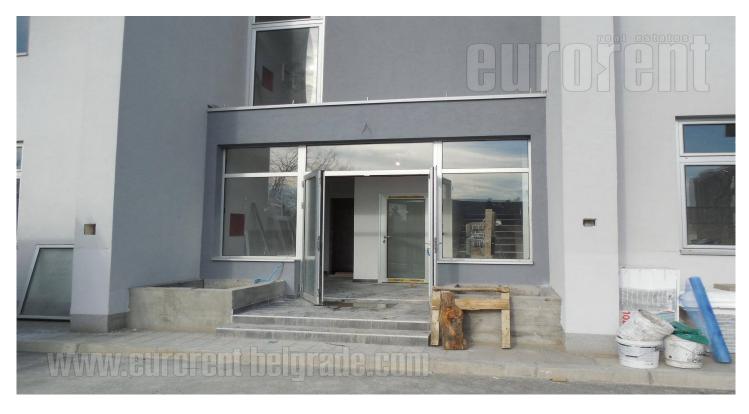

New office building on a busy location in the business and commercial city area. Well positioned, connected to the main roads of the area and the highway. In immediate vicinity runs the number of lines of public transport. Within business complex there is a restaurant with a wide selection of food and reasonable prices. The entire complex is covered physical and technical security 24/7. The building is newly constructed and consists of basal and three floors connected staircase and an elevator. The first three levels are divided up into offices, while the top floor is open space that can be adapted to different needs. Each floor has 4 restrooms and 2 kitchenettes. The interior is made of top quality materials. Air-conditioned, has Internet connection, halogen lightning. There is a parking for about 20 vehicles. Excellent business building in an easily accessible address, suitable for different