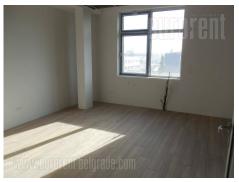

New office building on a busy location in the business and commercial city area. Well positioned, connected to the main roads of the area and the highway. In immediate vicinity runs the number of lines of public transport. Within business complex there is a restaurant with a wide selection of food and reasonable prices. The entire complex is covered physical and technical security 24/7. The building is newly constructed and consists of basal and three floors connected staircase and an elevator. The first three levels are divided up into offices, while the top floor is open space that can be adapted to different needs. Each floor has 4 restrooms and 2 kitchenettes. The interior is made of top quality materials. Air-conditioned, has Internet connection, halogen lightning. There is a parking for about 20 vehicles. Excellent business building in an easily accessible address, suitable for different