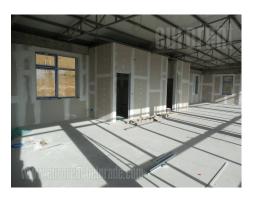

New office building on a busy location in the business and commercial city area. Well positioned, connected to the main roads of the area and the highway. In immediate vicinity runs the number of lines of public transport. Within business complex there is a restaurant with a wide selection of food and reasonable prices. The entire complex is covered physical and technical security 24/7. The building is newly constructed and consists of basal and three floors connected staircase and an elevator. The first three levels are divided up into offices, while the top floor is open space that can be adapted to different needs. Each floor has 4 restrooms and 2 kitchenettes. The interior is made of top quality materials. Air-conditioned, has Internet connection, halogen lightning. There is a parking for about 20 vehicles. Excellent business building in an easily accessible address, suitable for different