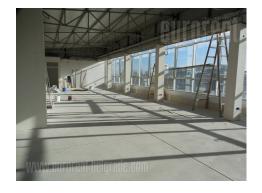

New office building on a busy location in the business and commercial city area. Well positioned, connected to the main roads of the area and the highway. In immediate vicinity runs the number of lines of public transport. Within business complex there is a restaurant with a wide selection of food and reasonable prices. The entire complex is covered physical and technical security 24/7. The building is newly constructed and consists of basal and three floors connected staircase and an elevator. The first three levels are divided up into offices, while the top floor is open space that can be adapted to different needs. Each floor has 4 restrooms and 2 kitchenettes. The interior is made of top quality materials. Air-conditioned, has Internet connection, halogen lightning. There is a parking for about 20 vehicles. Excellent business building in an easily accessible address, suitable for different