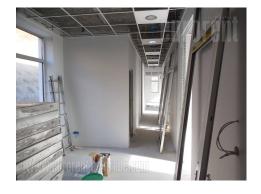

New office building on a busy location in the business and commercial city area. Well positioned, connected to the main roads of the area and the highway. In immediate vicinity runs the number of lines of public transport. Within business complex there is a restaurant with a wide selection of food and reasonable prices. The entire complex is covered physical and technical security 24/7. The building is newly constructed and consists of basal and three floors connected staircase and an elevator. The first three levels are divided up into offices, while the top floor is open space that can be adapted to different needs. Each floor has 4 restrooms and 2 kitchenettes. The interior is made of top quality materials. Air-conditioned, has Internet connection, halogen lightning. There is a parking for about 20 vehicles. Excellent business building in an easily accessible address, suitable for different