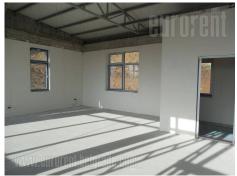

New office building on a busy location in the business and commercial city area. Well positioned, connected to the main roads of the area and the highway. In immediate vicinity runs the number of lines of public transport. Within business complex there is a restaurant with a wide selection of food and reasonable prices. The entire complex is covered physical and technical security 24/7. The building is newly constructed and consists of basal and three floors connected staircase and an elevator. The first three levels are divided up into offices, while the top floor is open space that can be adapted to different needs. Each floor has 4 restrooms and 2 kitchenettes. The interior is made of top quality materials. Air-conditioned, has Internet connection, halogen lightning. There is a parking for about 20 vehicles. Excellent business building in an easily accessible address, suitable for different