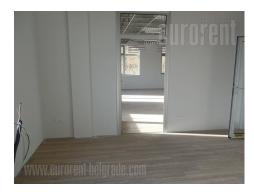

New office building on a busy location in the business and commercial city area. Well positioned, connected to the main roads of the area and the highway. In immediate vicinity runs the number of lines of public transport. Within business complex there is a restaurant with a wide selection of food and reasonable prices. The entire complex is covered physical and technical security 24/7. The building is newly constructed and consists of basal and three floors connected staircase and an elevator. The first three levels are divided up into offices, while the top floor is open space that can be adapted to different needs. Each floor has 4 restrooms and 2 kitchenettes. The interior is made of top quality materials. Air-conditioned, has Internet connection, halogen lightning. There is a parking for about 20 vehicles. Excellent business building in an easily accessible address, suitable for different