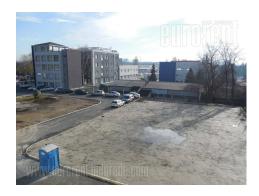

New office building on a busy location in the business and commercial city area. Well positioned, connected to the main roads of the area and the highway. In immediate vicinity runs the number of lines of public transport. Within business complex there is a restaurant with a wide selection of food and reasonable prices. The entire complex is covered physical and technical security 24/7. The building is newly constructed and consists of basal and three floors connected staircase and an elevator. The first three levels are divided up into offices, while the top floor is open space that can be adapted to different needs. Each floor has 4 restrooms and 2 kitchenettes. The interior is made of top quality materials. Air-conditioned, has Internet connection, halogen lightning. There is a parking for about 20 vehicles. Excellent business building in an easily accessible address, suitable for different