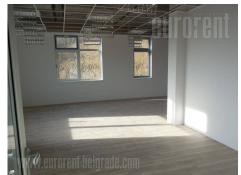

New office building on a busy location in the business and commercial city area. Well positioned, connected to the main roads of the area and the highway. In immediate vicinity runs the number of lines of public transport. Within business complex there is a restaurant with a wide selection of food and reasonable prices. The entire complex is covered physical and technical security 24/7. The building is newly constructed and consists of basal and three floors connected staircase and an elevator. The first three levels are divided up into offices, while the top floor is open space that can be adapted to different needs. Each floor has 4 restrooms and 2 kitchenettes. The interior is made of top quality materials. Air-conditioned, has Internet connection, halogen lightning. There is a parking for about 20 vehicles. Excellent business building in an easily accessible address, suitable for different