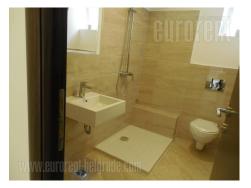

A shop in the heart of city center, close to pedestrian zone, National theatre and Kalemegdan fortress. The near vicinity is rich with coffee shops, restaurants, banks, public and cultural institutions, as well as diversity of commercial content. The shop is placed in the first parking zone. Ground level of the premise occupies 122 m<sup>2</sup>, modernly equipped, with nice ceramics, lighting and large window surface facing the street. On this level there are two toilets, and in the back of it there are connection for water supply and windows overlooking the inner yard. The upper level occupies 79 m<sup>2</sup> from where one can exit the large terrace which occupies 80 m<sup>2</sup>. There is one bathroom as well. In the basement level is a storage space which occupies around 15 m<sup>2</sup>. Bright, renovated place suitable for coffee shop, restaurant or catering