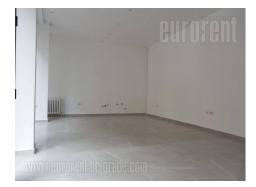

A shop in the heart of city center, close to pedestrian zone, National theatre and Kalemegdan fortress. The near vicinity is rich with coffee shops, restaurants, banks, public and cultural institutions, as well as diversity of commercial content. The shop is placed in the first parking zone. Ground level of the premise occupies 122 m<sup>2</sup>, modernly equipped, with nice ceramics, lighting and large window surface facing the street. On this level there are two toilets, and in the back of it there are connection for water supply and windows overlooking the inner yard. The upper level occupies 79 m<sup>2</sup> from where one can exit the large terrace which occupies 80 m<sup>2</sup>. There is one bathroom as well. In the basement level is a storage space which occupies around 15 m<sup>2</sup>. Bright, renovated place suitable for coffee shop, restaurant or catering