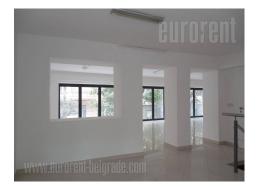

A shop in the heart of city center, close to pedestrian zone, National theatre and Kalemegdan fortress. The near vicinity is rich with coffee shops, restaurants, banks, public and cultural institutions, as well as diversity of commercial content. The shop is placed in the first parking zone. Ground level of the premise occupies 122 m<sup>2</sup>, modernly equipped, with nice ceramics, lighting and large window surface facing the street. On this level there are two toilets, and in the back of it there are connection for water supply and windows overlooking the inner yard. The upper level occupies 79 m<sup>2</sup> from where one can exit the large terrace which occupies 80 m<sup>2</sup>. There is one bathroom as well. In the basement level is a storage space which occupies around 15 m<sup>2</sup>. Bright, renovated place suitable for coffee shop, restaurant or catering