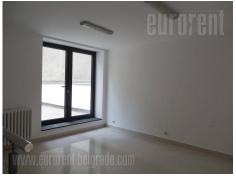

A shop in the heart of city center, close to pedestrian zone, National theatre and Kalemegdan fortress. The near vicinity is rich with coffee shops, restaurants, banks, public and cultural institutions, as well as diversity of commercial content. The shop is placed in the first parking zone. Ground level of the premise occupies 122 m<sup>2</sup>, modernly equipped, with nice ceramics, lighting and large window surface facing the street. On this level there are two toilets, and in the back of it there are connection for water supply and windows overlooking the inner yard. The upper level occupies 79 m<sup>2</sup> from where one can exit the large terrace which occupies 80 m<sup>2</sup>. There is one bathroom as well. In the basement level is a storage space which occupies around 15 m<sup>2</sup>. Bright, renovated place suitable for coffee shop, restaurant or catering