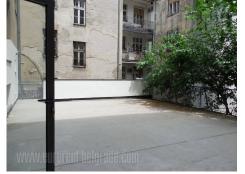

A shop in the heart of city center, close to pedestrian zone, National theatre and Kalemegdan fortress. The near vicinity is rich with coffee shops, restaurants, banks, public and cultural institutions, as well as diversity of commercial content. The shop is placed in the first parking zone. Ground level of the premise occupies 122 m<sup>2</sup>, modernly equipped, with nice ceramics, lighting and large window surface facing the street. On this level there are two toilets, and in the back of it there are connection for water supply and windows overlooking the inner yard. The upper level occupies 79 m<sup>2</sup> from where one can exit the large terrace which occupies 80 m<sup>2</sup>. There is one bathroom as well. In the basement level is a storage space which occupies around 15 m<sup>2</sup>. Bright, renovated place suitable for coffee shop, restaurant or catering