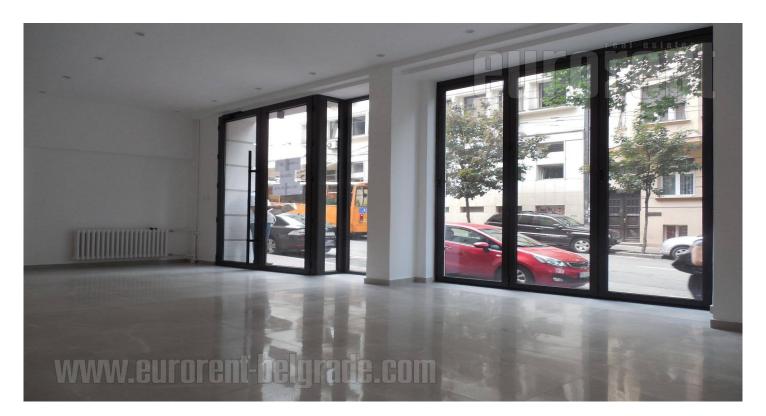

A shop in the heart of city center, close to pedestrian zone, National theatre and Kalemegdan fortress. The near vicinity is rich with coffee shops, restaurants, banks, public and cultural institutions, as well as diversity of commercial content. The shop is placed in the first parking zone. Ground level of the premise occupies 122 m<sup>2</sup>, modernly equipped, with nice ceramics, lighting and large window surface facing the street. On this level there are two toilets, and in the back of it there are connection for water supply and windows overlooking the inner yard. The upper level occupies 79 m<sup>2</sup> from where one can exit the large terrace which occupies 80 m<sup>2</sup>. There is one bathroom as well. In the basement level is a storage space which occupies around 15 m<sup>2</sup>. Bright, renovated place suitable for coffee shop, restaurant or catering