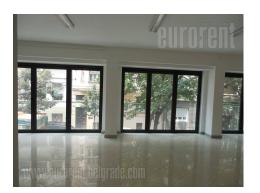

A shop in the heart of city center, close to pedestrian zone, National theatre and Kalemegdan fortress. The near vicinity is rich with coffee shops, restaurants, banks, public and cultural institutions, as well as diversity of commercial content. The shop is placed in the first parking zone. Ground level of the premise occupies 122 m<sup>2</sup>, modernly equipped, with nice ceramics, lighting and large window surface facing the street. On this level there are two toilets, and in the back of it there are connection for water supply and windows overlooking the inner yard. The upper level occupies 79 m<sup>2</sup> from where one can exit the large terrace which occupies 80 m<sup>2</sup>. There is one bathroom as well. In the basement level is a storage space which occupies around 15 m<sup>2</sup>. Bright, renovated place suitable for coffee shop, restaurant or catering