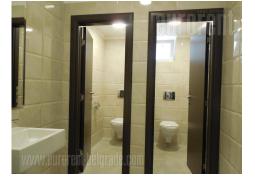

A shop in the heart of city center, close to pedestrian zone, National theatre and Kalemegdan fortress. The near vicinity is rich with coffee shops, restaurants, banks, public and cultural institutions, as well as diversity of commercial content. The shop is placed in the first parking zone. Ground level of the premise occupies 122 m<sup>2</sup>, modernly equipped, with nice ceramics, lighting and large window surface facing the street. On this level there are two toilets, and in the back of it there are connection for water supply and windows overlooking the inner yard. The upper level occupies 79 m<sup>2</sup> from where one can exit the large terrace which occupies 80 m<sup>2</sup>. There is one bathroom as well. In the basement level is a storage space which occupies around 15 m<sup>2</sup>. Bright, renovated place suitable for coffee shop, restaurant or catering