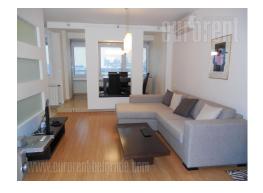

## #35129, Rent - Apartment, Belgrade, BLOK 21

Apartment is located in closer part of New Belgrade, which is excellent position, close to Sava Center. From this point, it is easy to reach old part of town, and through one of three bridges. It is close to business zone of New Belgrade, Usce shopping center or Kombank arena. Apartment is housed on top floor and it has fantastic view onto river and Bridge over Ada. Fully renovated interior with modern decoration, equipped with new furniture with plenty details which complete ambience. Bedroom is detached and it has exit to terrace. Bathroom has shower cabin. Living room is spacious and semi separated from dining room, furnished with dining table for six persons. New pvc carpentry, halogen lights, excellent parquet and interior details, makes this space attractive for living, giving him at the same time necessary comfort. Suitable for business people, singles, couples.