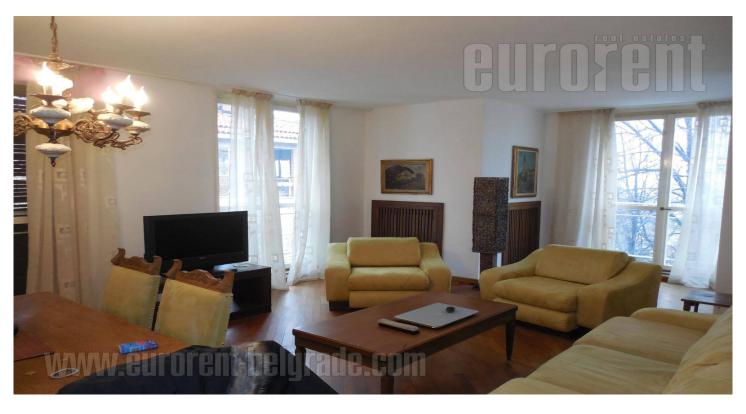

This renovated and comfortable apartment is placed in one of most beautiful location on Banovo brdo. It is row of buildings, placed in extension of Kosutnjak forest, close to school. Building is in park, surrounded by trees, which makes specific atmosphere, pleasant for living. Jogging track and Kosutnjak sport center are in close vicinity. Apartment is on second floor of a nicely maintained building and it is recently fully renovated. Great looking hardwood floors, pvc carpentry, moder kitchen and bathroom with shower cabin, all new. One bedroom is spacious, furnished with double bed, while second bedroom leads from living room, separated by double door, and it could be used as extension of living room, or separate bedroom. Dining table for 6 persons is within living room, and kitchen is separated with bar-table. Pleasant and cozy space, furnished with combined classic and modern furnishings, presents ideal option for nature lovers, with location that could be easy reachable from different parts of