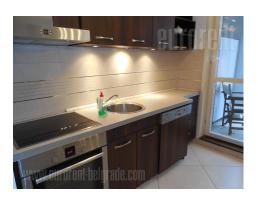

This renovated and comfortable apartment is placed in one of most beautiful location on Banovo brdo. It is row of buildings, placed in extension of Kosutnjak forest, close to school. Building is in park, surrounded by trees, which makes specific atmosphere, pleasant for living. Jogging track and Kosutnjak sport center are in close vicinity. Apartment is on second floor of a nicely maintained building and it is recently fully renovated. Great looking hardwood floors, pvc carpentry, moder kitchen and bathroom with shower cabin, all new. One bedroom is spacious, furnished with double bed, while second bedroom leads from living room, separated by double door, and it could be used as extension of living room, or separate bedroom. Dining table for 6 persons is within living room, and kitchen is separated with bar-table. Pleasant and cozy space, furnished with combined classic and modern furnishings, presents ideal option for nature lovers, with location that could be easy reachable from different parts of