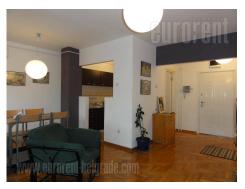

## #35117, Rent - Apartment, Belgrade, BITEF TEATAR

The building is located within wider city center area, about ten minutes walking from Botanical garden and Bulevar despota Stefana Street. The apartment is housed on fifth, top floor of a newer, very well maintained building, with video surveillance and elevator. The apartment is completely furnished and equipped with all elements for comfortable life, the structure is functional and nicely decorated. From the anteroom one can enter the space composed of living room and dining room that are equipped with newer, classic furniture. The anteroom also leads to fully equipped kitchen which is separated from the living room with a counter. The living room has exit to the terrace with a view of the city. The bedroom has a double bed, closet and mini TV set. The bathroom is modern with shower. Suitable for a small family.