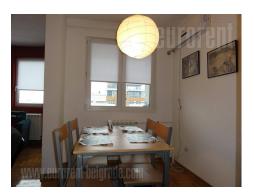

## #35117, Rent - Apartment, Belgrade, BITEF TEATAR

The building is located within wider city center area, about ten minutes walking from Botanical garden and Bulevar despota Stefana Street. The apartment is housed on fifth, top floor of a newer, very well maintained building, with video surveillance and elevator. The apartment is completely furnished and equipped with all elements for comfortable life, the structure is functional and nicely decorated. From the anteroom one can enter the space composed of living room and dining room that are equipped with newer, classic furniture. The anteroom also leads to fully equipped kitchen which is separated from the living room with a counter. The living room has exit to the terrace with a view of the city. The bedroom has a double bed, closet and mini TV set. The bathroom is modern with shower. Suitable for a small family.