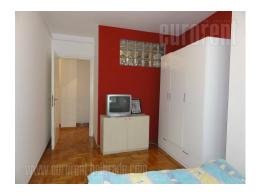

## #35117, Rent - Apartment, Belgrade, BITEF TEATAR

The building is located within wider city center area, about ten minutes walking from Botanical garden and Bulevar despota Stefana Street. The apartment is housed on fifth, top floor of a newer, very well maintained building, with video surveillance and elevator. The apartment is completely furnished and equipped with all elements for comfortable life, the structure is functional and nicely decorated. From the anteroom one can enter the space composed of living room and dining room that are equipped with newer, classic furniture. The anteroom also leads to fully equipped kitchen which is separated from the living room with a counter. The living room has exit to the terrace with a view of the city. The bedroom has a double bed, closet and mini TV set. The bathroom is modern with shower. Suitable for a small family.