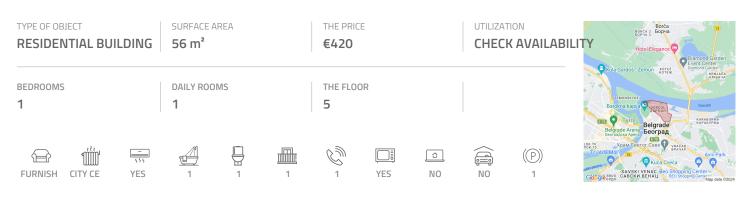

## #35117, Rent - Apartment, Belgrade, BITEF TEATAR

The building is located within wider city center area, about ten minutes walking from Botanical garden and Bulevar despota Stefana Street. The apartment is housed on fifth, top floor of a newer, very well maintained building, with video surveillance and elevator. The apartment is completely furnished and equipped with all elements for comfortable life, the structure is functional and nicely decorated. From the anteroom one can enter the space composed of living room and dining room that are equipped with newer, classic furniture. The anteroom also leads to fully equipped kitchen which is separated from the living room with a counter. The living room has exit to the terrace with a view of the city. The bedroom has a double bed, closet and mini TV set. The bathroom is modern with shower. Suitable for a small family.