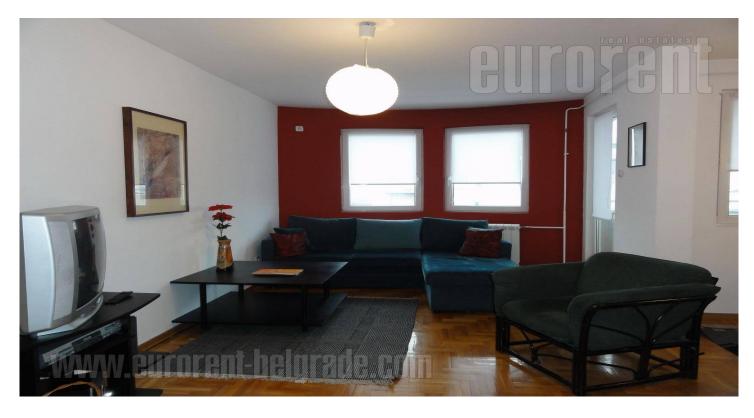

## #35117, Rent - Apartment, Belgrade, BITEF TEATAR

The building is located within wider city center area, about ten minutes walking from Botanical garden and Bulevar despota Stefana Street. The apartment is housed on fifth, top floor of a newer, very well maintained building, with video surveillance and elevator. The apartment is completely furnished and equipped with all elements for comfortable life, the structure is functional and nicely decorated. From the anteroom one can enter the space composed of living room and dining room that are equipped with newer, classic furniture. The anteroom also leads to fully equipped kitchen which is separated from the living room with a counter. The living room has exit to the terrace with a view of the city. The bedroom has a double bed, closet and mini TV set. The bathroom is modern with shower. Suitable for a small family.