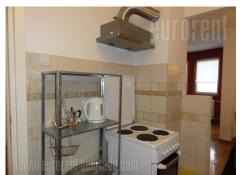

## #35117, Rent - Apartment, Belgrade, BITEF TEATAR

The building is located within wider city center area, about ten minutes walking from Botanical garden and Bulevar despota Stefana Street. The apartment is housed on fifth, top floor of a newer, very well maintained building, with video surveillance and elevator. The apartment is completely furnished and equipped with all elements for comfortable life, the structure is functional and nicely decorated. From the anteroom one can enter the space composed of living room and dining room that are equipped with newer, classic furniture. The anteroom also leads to fully equipped kitchen which is separated from the living room with a counter. The living room has exit to the terrace with a view of the city. The bedroom has a double bed, closet and mini TV set. The bathroom is modern with shower. Suitable for a small family.