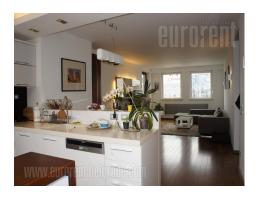

Excellent apartment in a new building in a commercial area of New Belgrade. At a few minutes walk there are several office buildings - GTC, Grawe, Blue center. Also, in the environment are several restaurants, Usce shopping center and the new Mercator, and Belgrade Arena. Neighborhood with plenty of greenery and parks with facilities for children and bike trail that leads to the promenade on the banks of the Danube. New Belgrade's wide boulevards, highway and bridge at Ada provide easy to reach all parts of the city. The apartment is located on the 6th, the top floor of a quality building with parking at -1 level. Completely renovated, very bright. Interior woodwork is changed, expanded the doors, installed modern radiators, balcony is paved with marble, built-in halogen lights with power, and the blinds are remote controlled. It consists of a large living room which is connected to the kitchen with a bar counter, two bedrooms, bathroom and restroom. Living area has an access to the balcony. Interior equipped with quality and comfortable furniture and details. Air-conditioned. Very friendly atmosphere, suitable for