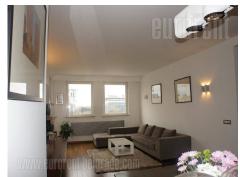

Excellent apartment in a new building in a commercial area of New Belgrade. At a few minutes walk there are several office buildings - GTC, Grawe, Blue center. Also, in the environment are several restaurants, Usce shopping center and the new Mercator, and Belgrade Arena. Neighborhood with plenty of greenery and parks with facilities for children and bike trail that leads to the promenade on the banks of the Danube. New Belgrade's wide boulevards, highway and bridge at Ada provide easy to reach all parts of the city. The apartment is located on the 6th, the top floor of a quality building with parking at -1 level. Completely renovated, very bright. Interior woodwork is changed, expanded the doors, installed modern radiators, balcony is paved with marble, built-in halogen lights with power, and the blinds are remote controlled. It consists of a large living room which is connected to the kitchen with a bar counter, two bedrooms, bathroom and restroom. Living area has an access to the balcony. Interior equipped with quality and comfortable furniture and details. Air-conditioned. Very friendly atmosphere, suitable for