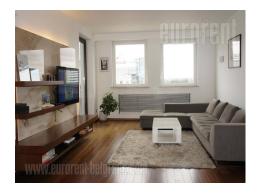

Excellent apartment in a new building in a commercial area of New Belgrade. At a few minutes walk there are several office buildings - GTC, Grawe, Blue center. Also, in the environment are several restaurants, Usce shopping center and the new Mercator, and Belgrade Arena. Neighborhood with plenty of greenery and parks with facilities for children and bike trail that leads to the promenade on the banks of the Danube. New Belgrade's wide boulevards, highway and bridge at Ada provide easy to reach all parts of the city. The apartment is located on the 6th, the top floor of a quality building with parking at -1 level. Completely renovated, very bright. Interior woodwork is changed, expanded the doors, installed modern radiators, balcony is paved with marble, built-in halogen lights with power, and the blinds are remote controlled. It consists of a large living room which is connected to the kitchen with a bar counter, two bedrooms, bathroom and restroom. Living area has an access to the balcony. Interior equipped with quality and comfortable furniture and details. Air-conditioned. Very friendly atmosphere, suitable for