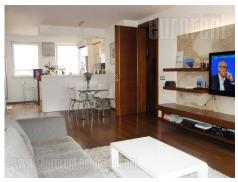

Excellent apartment in a new building in a commercial area of New Belgrade. At a few minutes walk there are several office buildings - GTC, Grawe, Blue center. Also, in the environment are several restaurants, Usce shopping center and the new Mercator, and Belgrade Arena. Neighborhood with plenty of greenery and parks with facilities for children and bike trail that leads to the promenade on the banks of the Danube. New Belgrade's wide boulevards, highway and bridge at Ada provide easy to reach all parts of the city. The apartment is located on the 6th, the top floor of a quality building with parking at -1 level. Completely renovated, very bright. Interior woodwork is changed, expanded the doors, installed modern radiators, balcony is paved with marble, built-in halogen lights with power, and the blinds are remote controlled. It consists of a large living room which is connected to the kitchen with a bar counter, two bedrooms, bathroom and restroom. Living area has an access to the balcony. Interior equipped with quality and comfortable furniture and details. Air-conditioned. Very friendly atmosphere, suitable for