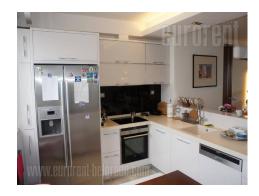

Excellent apartment in a new building in a commercial area of New Belgrade. At a few minutes walk there are several office buildings - GTC, Grawe, Blue center. Also, in the environment are several restaurants, Usce shopping center and the new Mercator, and Belgrade Arena. Neighborhood with plenty of greenery and parks with facilities for children and bike trail that leads to the promenade on the banks of the Danube. New Belgrade's wide boulevards, highway and bridge at Ada provide easy to reach all parts of the city. The apartment is located on the 6th, the top floor of a quality building with parking at -1 level. Completely renovated, very bright. Interior woodwork is changed, expanded the doors, installed modern radiators, balcony is paved with marble, built-in halogen lights with power, and the blinds are remote controlled. It consists of a large living room which is connected to the kitchen with a bar counter, two bedrooms, bathroom and restroom. Living area has an access to the balcony. Interior equipped with quality and comfortable furniture and details. Air-conditioned. Very friendly atmosphere, suitable for