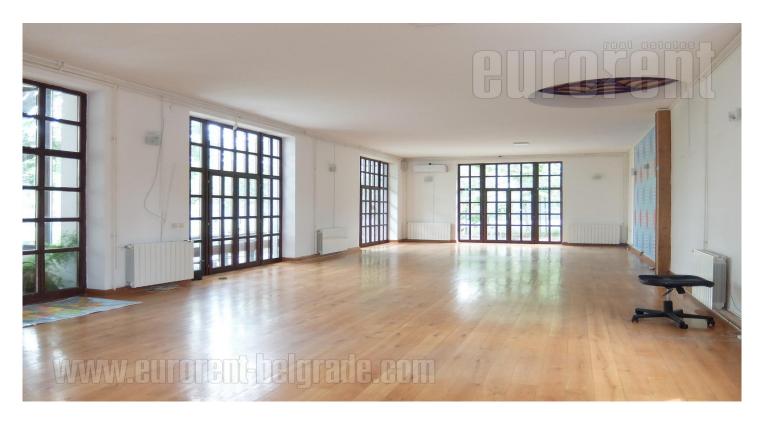

Detached house, placed in corner of two streets, with little traffic. Very nice location in heart of old Dedinje, extremely desirable for living or work. It is characterized by numerous embassies and residences placed in it, as well as several international schools. House is placed in middle of large plot and disguised with greenery from view. Only 5 minutes walking distance to public transport stop and 15 minutes by car to city center. House has good layout for living or business purposes. Ground floor is open plan with huge living room area of 100 m<sup>2</sup> and open kitchen with cabinets only. Upstairs there is a second living room with installations for kitchen, four bedrooms, two bathrooms and one walk-in closet. Second floor has similar structure – it has living room with furnished kitchen and two bedrooms, bathroom and terrace with view onto surrounding. Basement is very modern and includes living room with one bedroom, kitchen, bathroom and boiler room. House is very bright and functional, and also great located. Parking is on street in front of house. Great choice for business purposes, or life of a large family.