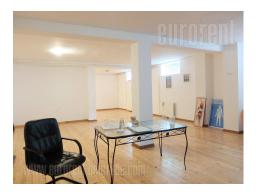

Detached house, placed in corner of two streets, with little traffic. Very nice location in heart of old Dedinje, extremely desirable for living or work. It is characterized by numerous embassies and residences placed in it, as well as several international schools. House is placed in middle of large plot and disguised with greenery from view. Only 5 minutes walking distance to public transport stop and 15 minutes by car to city center. House has good layout for living or business purposes. Ground floor is open plan with huge living room area of 100 m<sup>2</sup> and open kitchen with cabinets only. Upstairs there is a second living room with installations for kitchen, four bedrooms, two bathrooms and one walk-in closet. Second floor has similar structure – it has living room with furnished kitchen and two bedrooms, bathroom and terrace with view onto surrounding. Basement is very modern and includes living room with one bedroom, kitchen, bathroom and boiler room. House is very bright and functional, and also great located. Parking is on street in front of house. Great choice for business purposes, or life of a large family.