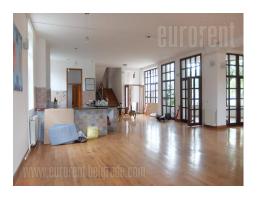

Detached house, placed in corner of two streets, with little traffic. Very nice location in heart of old Dedinje, extremely desirable for living or work. It is characterized by numerous embassies and residences placed in it, as well as several international schools. House is placed in middle of large plot and disguised with greenery from view. Only 5 minutes walking distance to public transport stop and 15 minutes by car to city center. House has good layout for living or business purposes. Ground floor is open plan with huge living room area of 100 m<sup>2</sup> and open kitchen with cabinets only. Upstairs there is a second living room with installations for kitchen, four bedrooms, two bathrooms and one walk-in closet. Second floor has similar structure – it has living room with furnished kitchen and two bedrooms, bathroom and terrace with view onto surrounding. Basement is very modern and includes living room with one bedroom, kitchen, bathroom and boiler room. House is very bright and functional, and also great located. Parking is on street in front of house. Great choice for business purposes, or life of a large family.