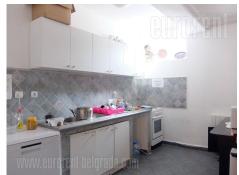

Detached house, placed in corner of two streets, with little traffic. Very nice location in heart of old Dedinje, extremely desirable for living or work. It is characterized by numerous embassies and residences placed in it, as well as several international schools. House is placed in middle of large plot and disguised with greenery from view. Only 5 minutes walking distance to public transport stop and 15 minutes by car to city center. House has good layout for living or business purposes. Ground floor is open plan with huge living room area of 100 m<sup>2</sup> and open kitchen with cabinets only. Upstairs there is a second living room with installations for kitchen, four bedrooms, two bathrooms and one walk-in closet. Second floor has similar structure – it has living room with furnished kitchen and two bedrooms, bathroom and terrace with view onto surrounding. Basement is very modern and includes living room with one bedroom, kitchen, bathroom and boiler room. House is very bright and functional, and also great located. Parking is on street in front of house. Great choice for business purposes, or life of a large family.