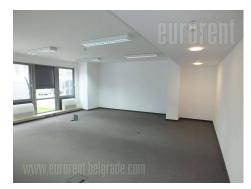

New and modern office building with modern dynamic image. Flexible floor plates for both open plan and cellular offices, with expansion opportunity for tenants. Ample guarded surface parking and 120 secured underground parking places with visitor parking in front of the building. Easily accessible by car and by public transportation. Reception service at the entrance in the building, 24 hour security service, in-house cafeteria, fit-out according to tenant's requirements. Proximity card access control system to all office units and to the garage. Proximity card operated turnstiles in the main elevator lobby with 5 modern, high-speed elevators. Raised floors in the offices for added cabling flexibility and individually controlled 4 pipe fan-coil heating/cooling system. Sound insulated gypsum partition walls and wooden doors with steel frames and side glass panels. Fluorescent lighting with parabolic mirrors, kitchenettes and equipped WC facilities. Openable windows with exterior sun blinds.