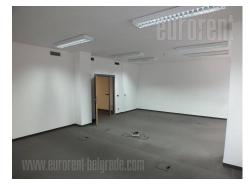

New and modern office building with modern dynamic image. Flexible floor plates for both open plan and cellular offices, with expansion opportunity for tenants. Ample guarded surface parking and 120 secured underground parking places with visitor parking in front of the building. Easily accessible by car and by public transportation. Reception service at the entrance in the building, 24 hour security service, in-house cafeteria, fit-out according to tenant's requirements. Proximity card access control system to all office units and to the garage. Proximity card operated turnstiles in the main elevator lobby with 5 modern, high-speed elevators. Raised floors in the offices for added cabling flexibility and individually controlled 4 pipe fan-coil heating/cooling system. Sound insulated gypsum partition walls and wooden doors with steel frames and side glass panels. Fluorescent lighting with parabolic mirrors, kitchenettes and equipped WC facilities. Openable windows with exterior sun blinds.