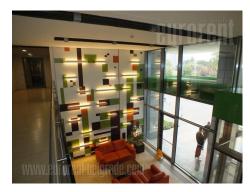

New and modern office building with modern dynamic image. Flexible floor plates for both open plan and cellular offices, with expansion opportunity for tenants. Ample guarded surface parking and 120 secured underground parking places with visitor parking in front of the building. Easily accessible by car and by public transportation. Reception service at the entrance in the building, 24 hour security service, in-house cafeteria, fit-out according to tenant's requirements. Proximity card access control system to all office units and to the garage. Proximity card operated turnstiles in the main elevator lobby with 5 modern, high-speed elevators. Raised floors in the offices for added cabling flexibility and individually controlled 4 pipe fan-coil heating/cooling system. Sound insulated gypsum partition walls and wooden doors with steel frames and side glass panels. Fluorescent lighting with parabolic mirrors, kitchenettes and equipped WC facilities. Openable windows with exterior sun blinds.