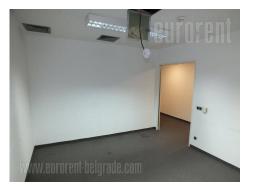

New and modern office building with modern dynamic image. Flexible floor plates for both open plan and cellular offices, with expansion opportunity for tenants. Ample guarded surface parking and 120 secured underground parking places with visitor parking in front of the building. Easily accessible by car and by public transportation. Reception service at the entrance in the building, 24 hour security service, in-house cafeteria, fit-out according to tenant's requirements. Proximity card access control system to all office units and to the garage. Proximity card operated turnstiles in the main elevator lobby with 5 modern, high-speed elevators. Raised floors in the offices for added cabling flexibility and individually controlled 4 pipe fan-coil heating/cooling system. Sound insulated gypsum partition walls and wooden doors with steel frames and side glass panels. Fluorescent lighting with parabolic mirrors, kitchenettes and equipped WC facilities. Openable windows with exterior sun blinds.