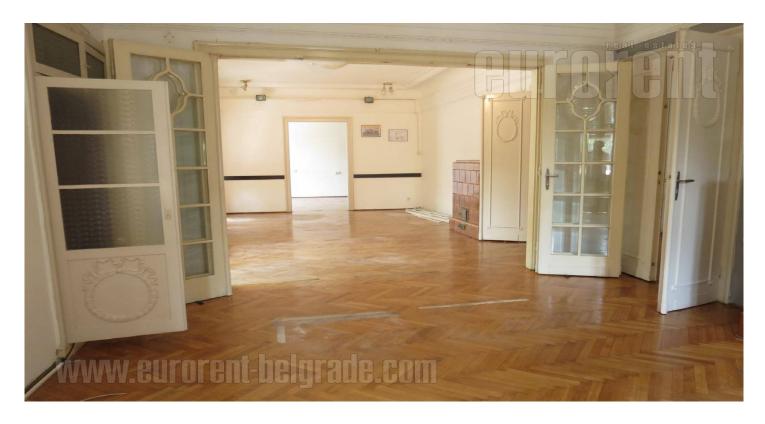

An excellent apartment with characteristic high ceilings in the city center, opposite to the Botanical garden and close to Bulevar despota Stefana and Takovska streets. This location is very well connected to all parts of the city while Skadarlija and Trg republike (Republic square) are at ten minute walking distance. The apartment is housed on the first floor of an older building but nicely maintained. It consists of admittance area which leads to all other rooms in the apartment: five offices, one of which is interconnected with others, large kitchen which can be redesigned for a working area, bathroom, toilet and two terraces. The apartment has functional layout, it is three side oriented and air conditioned. Suitable for variety of business activities.