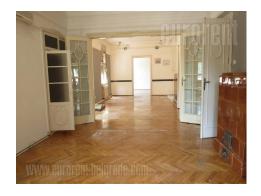

An excellent apartment with characteristic high ceilings in the city center, opposite to the Botanical garden and close to Bulevar despota Stefana and Takovska streets. This location is very well connected to all parts of the city while Skadarlija and Trg republike (Republic square) are at ten minute walking distance. The apartment is housed on the first floor of an older building but nicely maintained. It consists of admittance area which leads to all other rooms in the apartment: five offices, one of which is interconnected with others, large kitchen which can be redesigned for a working area, bathroom, toilet and two terraces. The apartment has functional layout, it is three side oriented and air conditioned. Suitable for variety of business activities.