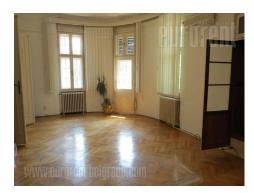

An excellent apartment with characteristic high ceilings in the city center, opposite to the Botanical garden and close to Bulevar despota Stefana and Takovska streets. This location is very well connected to all parts of the city while Skadarlija and Trg republike (Republic square) are at ten minute walking distance. The apartment is housed on the first floor of an older building but nicely maintained. It consists of admittance area which leads to all other rooms in the apartment: five offices, one of which is interconnected with others, large kitchen which can be redesigned for a working area, bathroom, toilet and two terraces. The apartment has functional layout, it is three side oriented and air conditioned. Suitable for variety of business activities.