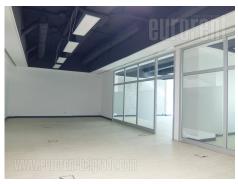

This space is situated in an office building on excellent location. Business environment close to Hotel Hyatt and Crown Plaza, and Delta Holding, Savograd and NIS buildings. This area is easy accessible from the entire town through busy roads - highway and Branko Bridge. In the immediate vicinity there is public car park as well as Parking service parking place where one can rent a certain number of spots for a good price. The space is housed on the ground level. It consists out of a large reception area with an access to two offices and an open space for team work. Also there is a meeting room. It is equipped with halogen lighting, electrical and indented Internet network, central heating and cooling system, server room and kitchenette. The building has a garage at -1 level, 24/7 security service, reception and restaurant. An excellent address to perform various business activities.