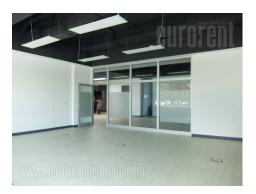

This space is situated in an office building on excellent location. Business environment close to Hotel Hyatt and Crown Plaza, and Delta Holding, Savograd and NIS buildings. This area is easy accessible from the entire town through busy roads - highway and Branko Bridge. In the immediate vicinity there is public car park as well as Parking service parking place where one can rent a certain number of spots for a good price. The space is housed on the ground level. It consists out of a large reception area with an access to two offices and an open space for team work. Also there is a meeting room. It is equipped with halogen lighting, electrical and indented Internet network, central heating and cooling system, server room and kitchenette. The building has a garage at -1 level, 24/7 security service, reception and restaurant. An excellent address to perform various business activities.