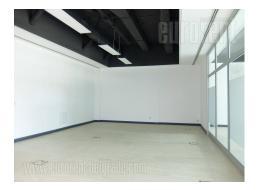

This space is situated in an office building on excellent location. Business environment close to Hotel Hyatt and Crown Plaza, and Delta Holding, Savograd and NIS buildings. This area is easy accessible from the entire town through busy roads - highway and Branko Bridge. In the immediate vicinity there is public car park as well as Parking service parking place where one can rent a certain number of spots for a good price. The space is housed on the ground level. It consists out of a large reception area with an access to two offices and an open space for team work. Also there is a meeting room. It is equipped with halogen lighting, electrical and indented Internet network, central heating and cooling system, server room and kitchenette. The building has a garage at -1 level, 24/7 security service, reception and restaurant. An excellent address to perform various business activities.