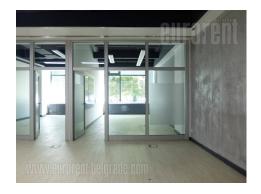

This space is situated in an office building on excellent location. Business environment close to Hotel Hyatt and Crown Plaza, and Delta Holding, Savograd and NIS buildings. This area is easy accessible from the entire town through busy roads - highway and Branko Bridge. In the immediate vicinity there is public car park as well as Parking service parking place where one can rent a certain number of spots for a good price. The space is housed on the ground level. It consists out of a large reception area with an access to two offices and an open space for team work. Also there is a meeting room. It is equipped with halogen lighting, electrical and indented Internet network, central heating and cooling system, server room and kitchenette. The building has a garage at -1 level, 24/7 security service, reception and restaurant. An excellent address to perform various business activities.