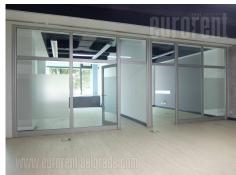

This space is situated in an office building on excellent location. Business environment close to Hotel Hyatt and Crown Plaza, and Delta Holding, Savograd and NIS buildings. This area is easy accessible from the entire town through busy roads - highway and Branko Bridge. In the immediate vicinity there is public car park as well as Parking service parking place where one can rent a certain number of spots for a good price. The space is housed on the ground level. It consists out of a large reception area with an access to two offices and an open space for team work. Also there is a meeting room. It is equipped with halogen lighting, electrical and indented Internet network, central heating and cooling system, server room and kitchenette. The building has a garage at -1 level, 24/7 security service, reception and restaurant. An excellent address to perform various business activities.