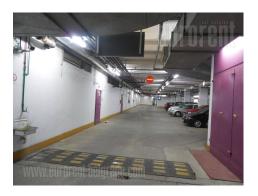

This space is situated in an office building on excellent location. Business environment close to Hotel Hyatt and Crown Plaza, and Delta Holding, Savograd and NIS buildings. This area is easy accessible from the entire town through busy roads - highway and Branko Bridge. In the immediate vicinity there is public car park as well as Parking service parking place where one can rent a certain number of spots for a good price. The space is housed on the ground level. It consists out of a large reception area with an access to two offices and an open space for team work. Also there is a meeting room. It is equipped with halogen lighting, electrical and indented Internet network, central heating and cooling system, server room and kitchenette. The building has a garage at -1 level, 24/7 security service, reception and restaurant. An excellent address to perform various business activities.