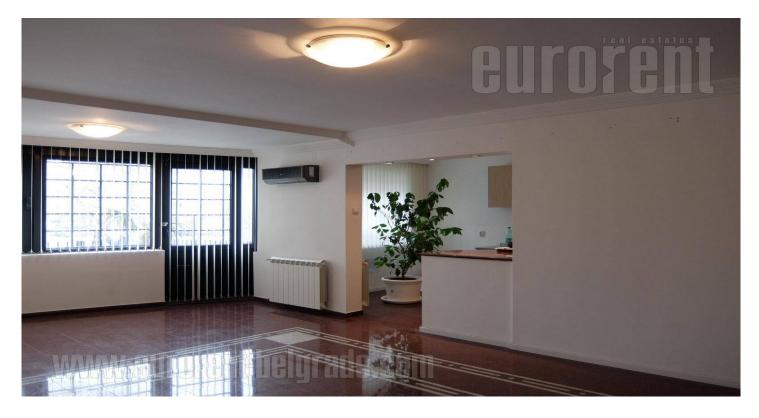

Excellent apartment housed on the second floor of an apartment building, in business zone of New Belgrade. Near vicinity of Sava center, as well as numerous office buildings. Space consists of two offices, one of which is connected to a kitchen and has an exit to the terrace. It occupies around 20 m<sup>2</sup>, not including the kitchen. Second office is smaller. Both offices could be accessed from a spacious anteroom with granite flooring. The apartment is abundant with natural light, has airconditioning and it is suitable for variety of business activities. There is one garage space available with the apartment if needed.