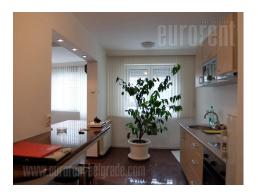

Excellent apartment housed on the second floor of an apartment building, in business zone of New Belgrade. Near vicinity of Sava center, as well as numerous office buildings. Space consists of two offices, one of which is connected to a kitchen and has an exit to the terrace. It occupies around 20 m<sup>2</sup>, not including the kitchen. Second office is smaller. Both offices could be accessed from a spacious anteroom with granite flooring. The apartment is abundant with natural light, has airconditioning and it is suitable for variety of business activities. There is one garage space available with the apartment if needed.