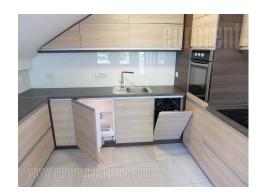

Excellent apartment, with very functional structure, housed on the second floor of a new building in Dedinje. In the immediate vicinity is the White Palace (Beli dvor) and a well known Dedinje restaurant. The building is beautifully maintained, with a gate, parking in the yard and a garage in the basement level. The apartment is housed on the last floor and some parts of ceiling are under mild, oval slopes with roof windows. There is a living room with access to a beautiful, spacious, glassed in terrace overlooking Avala. Also, dining room, equipped kitchen with another terrace, a bathroom, and sleeping block with three bedrooms with additional bathroom. The apartment has air-conditioning and closets. There is one parking space in the garage and one in front of the building, marked. Suitable for the family.