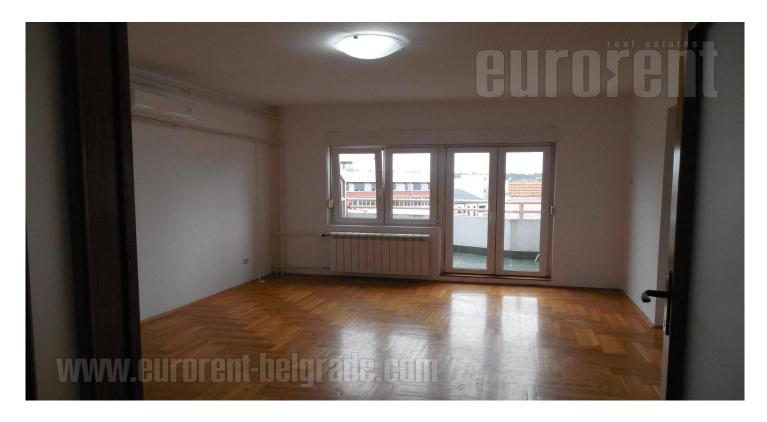

A good apartment in relatively new building, placed in Banovo brdo, close to Faculty of Forestry and Hippodrome. Well organized public transport provide good connection with rest of the city. The apartment is housed on the sixth floor in a relatively new building with an elevator. It consists of three bedrooms, bathroom, toilet, and large living room. Kitchen is separated with built kitchen counter, while next to it is dining room. This area has an exit to a terrace overlooking the surrounding rooftops. Kitchen is fully equipped with cupboards and built in appliances. Bedrooms are a bit smaller but functional. The apartment is bright, comfortable and suitable, both for comfortable life or business activities.