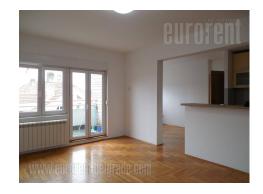

A good apartment in relatively new building, placed in Banovo brdo, close to Faculty of Forestry and Hippodrome. Well organized public transport provide good connection with rest of the city. The apartment is housed on the sixth floor in a relatively new building with an elevator. It consists of three bedrooms, bathroom, toilet, and large living room. Kitchen is separated with built kitchen counter, while next to it is dining room. This area has an exit to a terrace overlooking the surrounding rooftops. Kitchen is fully equipped with cupboards and built in appliances. Bedrooms are a bit smaller but functional. The apartment is bright, comfortable and suitable, both for comfortable life or business activities.