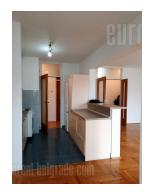

A good apartment in relatively new building, placed in Banovo brdo, close to Faculty of Forestry and Hippodrome. Well organized public transport provide good connection with rest of the city. The apartment is housed on the sixth floor in a relatively new building with an elevator. It consists of three bedrooms, bathroom, toilet, and large living room. Kitchen is separated with built kitchen counter, while next to it is dining room. This area has an exit to a terrace overlooking the surrounding rooftops. Kitchen is fully equipped with cupboards and built in appliances. Bedrooms are a bit smaller but functional. The apartment is bright, comfortable and suitable, both for comfortable life or business activities.