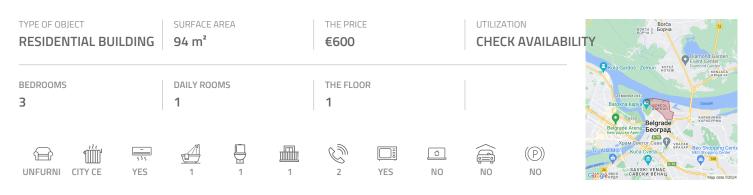

## #34906, Rent - Apartment, Belgrade, BITEF TEATAR

Apartment is within newer building, in peaceful part of Belgrade center. It is close vicinity of Bitef theater and Bajloni green market. Position and location of the apartment enables it to be used as business premises, or for living. Building is maintained, and it has parking in basement, which is link to the apartment by inner staircase. Living room is quite spacious, and other rooms have good size too. Living room and two bedrooms have exit to terrace. Kitchen is furnished with elements, bathroom has bathtub.