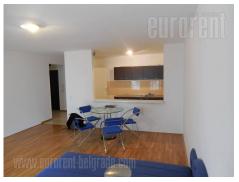

## #34906, Rent - Apartment, Belgrade, BITEF TEATAR

Apartment is within newer building, in peaceful part of Belgrade center. It is close vicinity of Bitef theater and Bajloni green market. Position and location of the apartment enables it to be used as business premises, or for living. Building is maintained, and it has parking in basement, which is link to the apartment by inner staircase. Living room is quite spacious, and other rooms have good size too. Living room and two bedrooms have exit to terrace. Kitchen is furnished with elements, bathroom has bathtub.

It is bright and functional space.