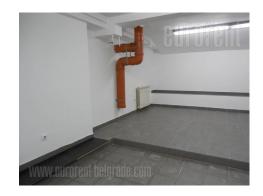

Premises is within peaceful street in Profesorska kolonija, newer building. It is in surrounding of family houses, square, Pionir hall and busy street. Premises occupies one office/shop which has entrance from building plateau, and with restroom has total size of 29 m<sup>2</sup>. Next to it, with own entrance is basement area where are two storages of 31 and 30 m<sup>2</sup>, painted, dry and with tiles on floor. Those two storages could be separated totaly, or stay connected through metal door with other two storages of 30 and 26 m<sup>2</sup>, which have link to garage area and building elevator. It is convenient for companies and as storage space.