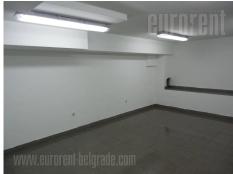

Premises is within peaceful street in Profesorska kolonija, newer building. It is in surrounding of family houses, square, Pionir hall and busy street. Premises occupies one office/shop which has entrance from building plateau, and with restroom has total size of 29 m<sup>2</sup>. Next to it, with own entrance is basement area where are two storages of 31 and 30 m<sup>2</sup>, painted, dry and with tiles on floor. Those two storages could be separated totaly, or stay connected through metal door with other two storages of 30 and 26 m<sup>2</sup>, which have link to garage area and building elevator. It is convenient for companies and as storage space.