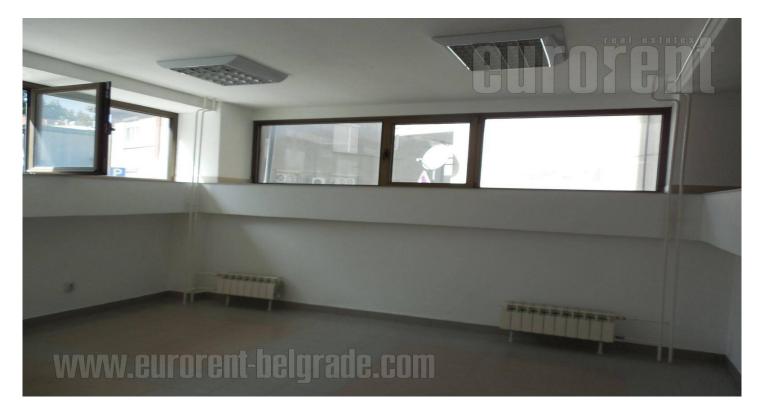

Premises is within peaceful street in Profesorska kolonija, newer building. It is in surrounding of family houses, square, Pionir hall and busy street. Premises occupies one office/shop which has entrance from building plateau, and with restroom has total size of 29 m<sup>2</sup>. Next to it, with own entrance is basement area where are two storages of 31 and 30 m<sup>2</sup>, painted, dry and with tiles on floor. Those two storages could be separated totaly, or stay connected through metal door with other two storages of 30 and 26 m<sup>2</sup>, which have link to garage area and building elevator. It is convenient for companies and as storage space.