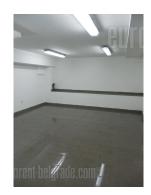

Premises is within peaceful street in Profesorska kolonija, newer building. It is in surrounding of family houses, square, Pionir hall and busy street. Premises occupies one office/shop which has entrance from building plateau, and with restroom has total size of 29 m<sup>2</sup>. Next to it, with own entrance is basement area where are two storages of 31 and 30 m<sup>2</sup>, painted, dry and with tiles on floor. Those two storages could be separated totaly, or stay connected through metal door with other two storages of 30 and 26 m<sup>2</sup>, which have link to garage area and building elevator. It is convenient for companies and as storage space.