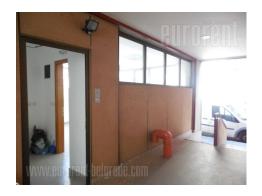

Premises is within peaceful street in Profesorska kolonija, newer building. It is in surrounding of family houses, square, Pionir hall and busy street. Premises occupies one office/shop which has entrance from building plateau, and with restroom has total size of 29 m<sup>2</sup>. Next to it, with own entrance is basement area where are two storages of 31 and 30 m<sup>2</sup>, painted, dry and with tiles on floor. Those two storages could be separated totaly, or stay connected through metal door with other two storages of 30 and 26 m<sup>2</sup>, which have link to garage area and building elevator. It is convenient for companies and as storage space.