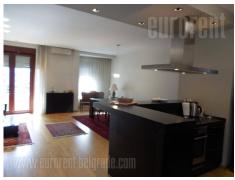

Good looking apartment in border between Vracar and Crveni krst area. Street has exit to Boulevard of king Alexander, and building is only 150 m away from it, so shopping zone is in walking distance from the apartment. Apartment is abundant with light and pleasant for living. Building is newer, well maintained and with garage in basement. Apartment layout is partly unusual, since anteroom continues into living room, which is kind of split into two, where one part of living room has door (and it could be used for bedroom instead), and other part is open toward kitchen with kitchen-bar. Living room also has exit to terrace with sitting set. Second bedroom is separated and it has walk-in closet. Bathroom is next to second bedroom and equipped with shower cabin. Furniture is combined, different styles with lot of wood in black colour. Apartment is suitable for small families or single