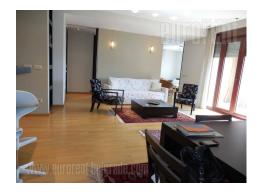

Good looking apartment in border between Vracar and Crveni krst area. Street has exit to Boulevard of king Alexander, and building is only 150 m away from it, so shopping zone is in walking distance from the apartment. Apartment is abundant with light and pleasant for living. Building is newer, well maintained and with garage in basement. Apartment layout is partly unusual, since anteroom continues into living room, which is kind of split into two, where one part of living room has door (and it could be used for bedroom instead), and other part is open toward kitchen with kitchen-bar. Living room also has exit to terrace with sitting set. Second bedroom is separated and it has walk-in closet. Bathroom is next to second bedroom and equipped with shower cabin. Furniture is combined, different styles with lot of wood in black colour. Apartment is suitable for small families or single