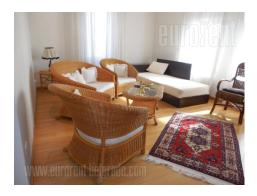

Good looking apartment in border between Vracar and Crveni krst area. Street has exit to Boulevard of king Alexander, and building is only 150 m away from it, so shopping zone is in walking distance from the apartment. Apartment is abundant with light and pleasant for living. Building is newer, well maintained and with garage in basement. Apartment layout is partly unusual, since anteroom continues into living room, which is kind of split into two, where one part of living room has door (and it could be used for bedroom instead), and other part is open toward kitchen with kitchen-bar. Living room also has exit to terrace with sitting set. Second bedroom is separated and it has walk-in closet. Bathroom is next to second bedroom and equipped with shower cabin. Furniture is combined, different styles with lot of wood in black colour. Apartment is suitable for small families or single