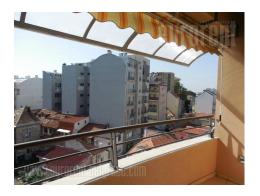

Good looking apartment in border between Vracar and Crveni krst area. Street has exit to Boulevard of king Alexander, and building is only 150 m away from it, so shopping zone is in walking distance from the apartment. Apartment is abundant with light and pleasant for living. Building is newer, well maintained and with garage in basement. Apartment layout is partly unusual, since anteroom continues into living room, which is kind of split into two, where one part of living room has door (and it could be used for bedroom instead), and other part is open toward kitchen with kitchen-bar. Living room also has exit to terrace with sitting set. Second bedroom is separated and it has walk-in closet. Bathroom is next to second bedroom and equipped with shower cabin. Furniture is combined, different styles with lot of wood in black colour. Apartment is suitable for small families or single