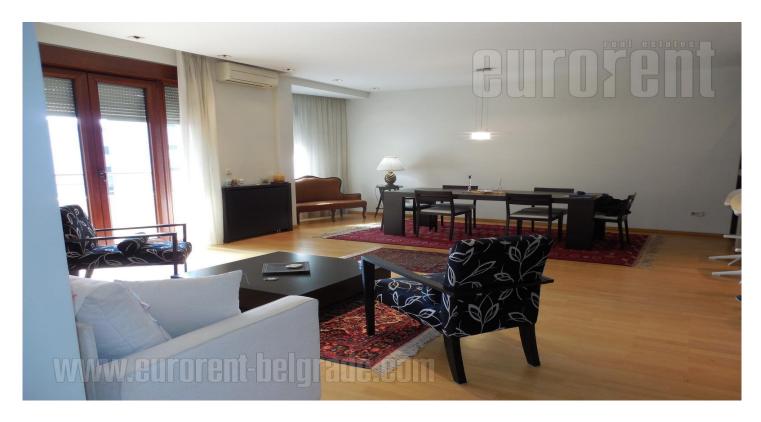

Good looking apartment in border between Vracar and Crveni krst area. Street has exit to Boulevard of king Alexander, and building is only 150 m away from it, so shopping zone is in walking distance from the apartment. Apartment is abundant with light and pleasant for living. Building is newer, well maintained and with garage in basement. Apartment layout is partly unusual, since anteroom continues into living room, which is kind of split into two, where one part of living room has door (and it could be used for bedroom instead), and other part is open toward kitchen with kitchen-bar. Living room also has exit to terrace with sitting set. Second bedroom is separated and it has walk-in closet. Bathroom is next to second bedroom and equipped with shower cabin. Furniture is combined, different styles with lot of wood in black colour. Apartment is suitable for small families or single