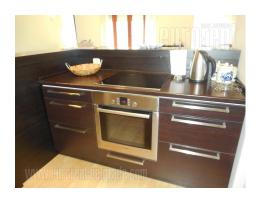

Good looking apartment in border between Vracar and Crveni krst area. Street has exit to Boulevard of king Alexander, and building is only 150 m away from it, so shopping zone is in walking distance from the apartment. Apartment is abundant with light and pleasant for living. Building is newer, well maintained and with garage in basement. Apartment layout is partly unusual, since anteroom continues into living room, which is kind of split into two, where one part of living room has door (and it could be used for bedroom instead), and other part is open toward kitchen with kitchen-bar. Living room also has exit to terrace with sitting set. Second bedroom is separated and it has walk-in closet. Bathroom is next to second bedroom and equipped with shower cabin. Furniture is combined, different styles with lot of wood in black colour. Apartment is suitable for small families or single