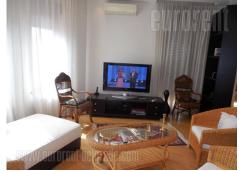

Good looking apartment in border between Vracar and Crveni krst area. Street has exit to Boulevard of king Alexander, and building is only 150 m away from it, so shopping zone is in walking distance from the apartment. Apartment is abundant with light and pleasant for living. Building is newer, well maintained and with garage in basement. Apartment layout is partly unusual, since anteroom continues into living room, which is kind of split into two, where one part of living room has door (and it could be used for bedroom instead), and other part is open toward kitchen with kitchen-bar. Living room also has exit to terrace with sitting set. Second bedroom is separated and it has walk-in closet. Bathroom is next to second bedroom and equipped with shower cabin. Furniture is combined, different styles with lot of wood in black colour. Apartment is suitable for small families or single