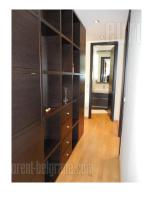

Good looking apartment in border between Vracar and Crveni krst area. Street has exit to Boulevard of king Alexander, and building is only 150 m away from it, so shopping zone is in walking distance from the apartment. Apartment is abundant with light and pleasant for living. Building is newer, well maintained and with garage in basement. Apartment layout is partly unusual, since anteroom continues into living room, which is kind of split into two, where one part of living room has door (and it could be used for bedroom instead), and other part is open toward kitchen with kitchen-bar. Living room also has exit to terrace with sitting set. Second bedroom is separated and it has walk-in closet. Bathroom is next to second bedroom and equipped with shower cabin. Furniture is combined, different styles with lot of wood in black colour. Apartment is suitable for small families or single