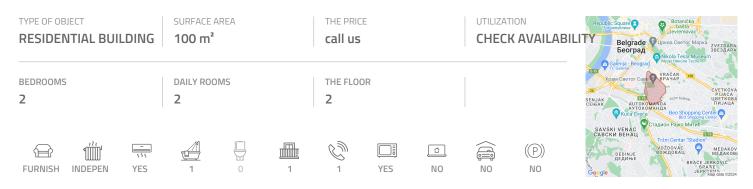

## #34826, Rent - Apartment, Belgrade, HRAM SVETOG SAVE

Apartment is housed on top, second floor of a small pre war building. Circular staircase leads to upper floors, and there is no lift. Building facade is covered with ivy. Apartment is relatively recently renovated and decorated, so it has newer pvc carpentry, floors, nice plaster edges of ceilings, with some halogen lights. It consists out of living room with dining area, small kitchen, detached bedroom of good size, one smaller bedroom, bathroom with bathtub. Also, it has small terrace viewing onto yard. It is furnished with classic furniture, with details like pictures on walls. Suitable for smaller families.