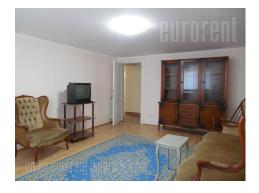

Apartment situated in a quiet street on Banovo brdo. It is in near vicinity of a busy street, with a lot of commercial contents, neccesary for everyday life. The apartment is housed on basement level of a private house. Whole building and the apartment itself are completely renovated and connected to central heating system. House also has a backyard, which occupies around 100 m<sup>2</sup> and it is at disposal for the tenant. The apartment consists of a spacious living room, a separated, fully equipped kitchen with dining area. There is one bedroom which has two single beds joined together, as well as a new bathroom with a shower cabin. The apartment is equipped with more classical, but well maintained furniture, it is abundant with light considering it is housed on basement level. It is suitable for one person or a couple.