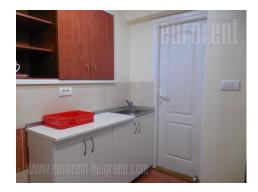

Apartment situated in a quiet street on Banovo brdo. It is in near vicinity of a busy street, with a lot of commercial contents, neccesary for everyday life. The apartment is housed on basement level of a private house. Whole building and the apartment itself are completely renovated and connected to central heating system. House also has a backyard, which occupies around 100 m<sup>2</sup> and it is at disposal for the tenant. The apartment consists of a spacious living room, a separated, fully equipped kitchen with dining area. There is one bedroom which has two single beds joined together, as well as a new bathroom with a shower cabin. The apartment is equipped with more classical, but well maintained furniture, it is abundant with light considering it is housed on basement level. It is suitable for one person or a couple.