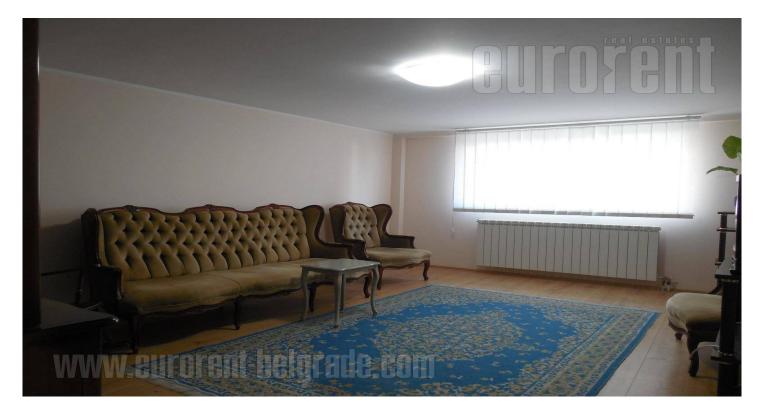

Apartment situated in a quiet street on Banovo brdo. It is in near vicinity of a busy street, with a lot of commercial contents, neccesary for everyday life. The apartment is housed on basement level of a private house. Whole building and the apartment itself are completely renovated and connected to central heating system. House also has a backyard, which occupies around 100 m<sup>2</sup> and it is at disposal for the tenant. The apartment consists of a spacious living room, a separated, fully equipped kitchen with dining area. There is one bedroom which has two single beds joined together, as well as a new bathroom with a shower cabin. The apartment is equipped with more classical, but well maintained furniture, it is abundant with light considering it is housed on basement level. It is suitable for one person or a couple.