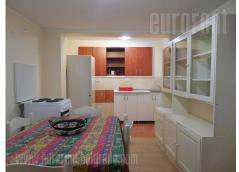

Apartment situated in a quiet street on Banovo brdo. It is in near vicinity of a busy street, with a lot of commercial contents, neccesary for everyday life. The apartment is housed on basement level of a private house. Whole building and the apartment itself are completely renovated and connected to central heating system. House also has a backyard, which occupies around 100 m<sup>2</sup> and it is at disposal for the tenant. The apartment consists of a spacious living room, a separated, fully equipped kitchen with dining area. There is one bedroom which has two single beds joined together, as well as a new bathroom with a shower cabin. The apartment is equipped with more classical, but well maintained furniture, it is abundant with light considering it is housed on basement level. It is suitable for one person or a couple.