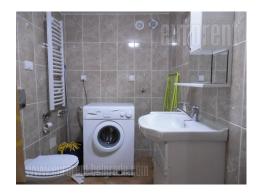

Apartment situated in a quiet street on Banovo brdo. It is in near vicinity of a busy street, with a lot of commercial contents, neccesary for everyday life. The apartment is housed on basement level of a private house. Whole building and the apartment itself are completely renovated and connected to central heating system. House also has a backyard, which occupies around 100 m<sup>2</sup> and it is at disposal for the tenant. The apartment consists of a spacious living room, a separated, fully equipped kitchen with dining area. There is one bedroom which has two single beds joined together, as well as a new bathroom with a shower cabin. The apartment is equipped with more classical, but well maintained furniture, it is abundant with light considering it is housed on basement level. It is suitable for one person or a couple.