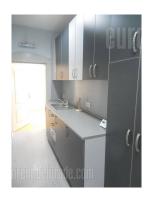

Business space placed in the busy street close to National assembly. It is housed on the first floor of a pre war building with an elevator. Long hallway allows access to one spacious and one small office. At the end of the hallway is kitchen and two offices one of which is interconnected with kitchen and other room. The apartment has two-side orientation in a manner the largest office has poor natural light. Bathroom and toilet are at disposal as well. The apartment has specific high ceilings with laminate floors, office lighting and striped curtains. Suitable for variety of business activities.