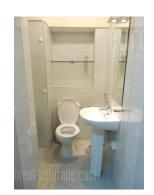

Business space placed in the busy street close to National assembly. It is housed on the first floor of a pre war building with an elevator. Long hallway allows access to one spacious and one small office. At the end of the hallway is kitchen and two offices one of which is interconnected with kitchen and other room. The apartment has two-side orientation in a manner the largest office has poor natural light. Bathroom and toilet are at disposal as well. The apartment has specific high ceilings with laminate floors, office lighting and striped curtains. Suitable for variety of business activities.