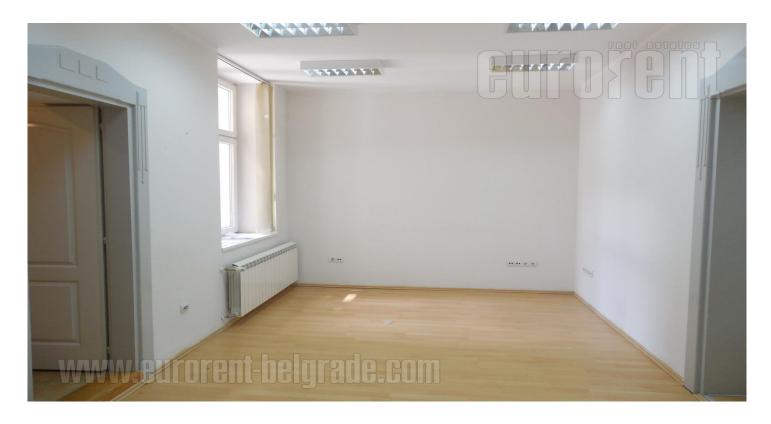

Business space placed in the busy street close to National assembly. It is housed on the first floor of a pre war building with an elevator. Long hallway allows access to one spacious and one small office. At the end of the hallway is kitchen and two offices one of which is interconnected with kitchen and other room. The apartment has two-side orientation in a manner the largest office has poor natural light. Bathroom and toilet are at disposal as well. The apartment has specific high ceilings with laminate floors, office lighting and striped curtains. Suitable for variety of business activities.