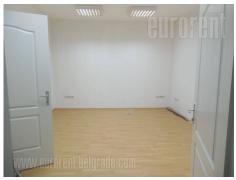

Business space placed in the busy street close to National assembly. It is housed on the first floor of a pre war building with an elevator. Long hallway allows access to one spacious and one small office. At the end of the hallway is kitchen and two offices one of which is interconnected with kitchen and other room. The apartment has two-side orientation in a manner the largest office has poor natural light. Bathroom and toilet are at disposal as well. The apartment has specific high ceilings with laminate floors, office lighting and striped curtains. Suitable for variety of business activities.