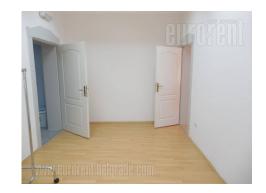

Business space placed in the busy street close to National assembly. It is housed on the first floor of a pre war building with an elevator. Long hallway allows access to one spacious and one small office. At the end of the hallway is kitchen and two offices one of which is interconnected with kitchen and other room. The apartment has two-side orientation in a manner the largest office has poor natural light. Bathroom and toilet are at disposal as well. The apartment has specific high ceilings with laminate floors, office lighting and striped curtains. Suitable for variety of business activities.