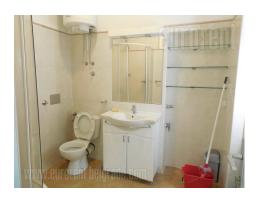

Business space placed in the busy street close to National assembly. It is housed on the first floor of a pre war building with an elevator. Long hallway allows access to one spacious and one small office. At the end of the hallway is kitchen and two offices one of which is interconnected with kitchen and other room. The apartment has two-side orientation in a manner the largest office has poor natural light. Bathroom and toilet are at disposal as well. The apartment has specific high ceilings with laminate floors, office lighting and striped curtains. Suitable for variety of business activities.