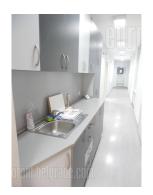

Business space placed in the busy street close to National assembly. It is housed on the first floor of a pre war building with an elevator. Long hallway allows access to one spacious and one small office. At the end of the hallway is kitchen and two offices one of which is interconnected with kitchen and other room. The apartment has two-side orientation in a manner the largest office has poor natural light. Bathroom and toilet are at disposal as well. The apartment has specific high ceilings with laminate floors, office lighting and striped curtains. Suitable for variety of business activities.