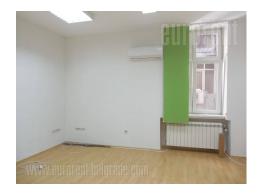

Business space placed in the busy street close to National assembly. It is housed on the first floor of a pre war building with an elevator. Long hallway allows access to one spacious and one small office. At the end of the hallway is kitchen and two offices one of which is interconnected with kitchen and other room. The apartment has two-side orientation in a manner the largest office has poor natural light. Bathroom and toilet are at disposal as well. The apartment has specific high ceilings with laminate floors, office lighting and striped curtains. Suitable for variety of business activities.