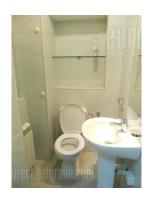

Business space placed in the busy street close to National assembly. It is housed on the first floor of a pre war building with an elevator. Long hallway allows access to one spacious and one small office. At the end of the hallway is kitchen and two offices one of which is interconnected with kitchen and other room. The apartment has two-side orientation in a manner the largest office has poor natural light. Bathroom and toilet are at disposal as well. The apartment has specific high ceilings with laminate floors, office lighting and striped curtains. Suitable for variety of business activities.