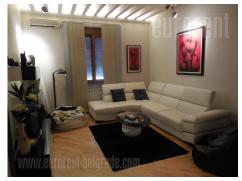

Nice apartment in the heart of the city, within easy reach of Knez Mihailova pedestrian area. It is housed on the second floor of an older, well main tainted, walk-up building. An excellent area for those who wants to be close to main city events. It is styled apartment, fully renovated, with very good layout. It consists out of open space with anteroom, dining area, kitchen and living room, detached sleeping area with two bedrooms and bathroom with jacuzzi bath tub. The kitchen is separated with a counter from the dining area and has an access to the balcony fit with glass. Interior is equipped with with new furniture of modern lines. It is enriched with lot of details that makes the ambiance attractive and elegant. An excellent choice for a modern man who wants quiet and quality space in the city center.