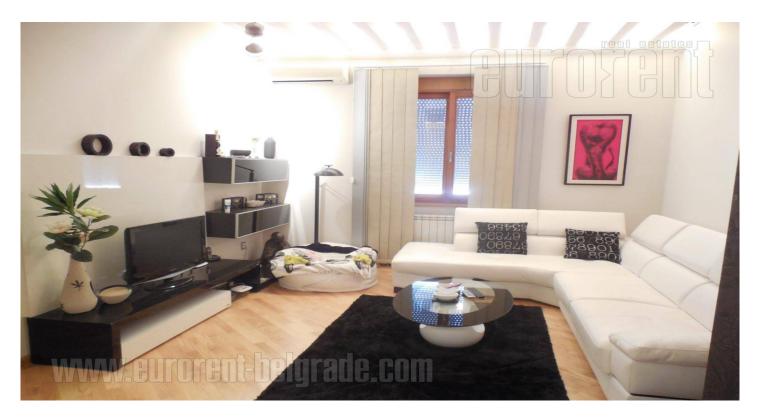

Nice apartment in the heart of the city, within easy reach of Knez Mihailova pedestrian area. It is housed on the second floor of an older, well main tainted, walk-up building. An excellent area for those who wants to be close to main city events. It is styled apartment, fully renovated, with very good layout. It consists out of open space with anteroom, dining area, kitchen and living room, detached sleeping area with two bedrooms and bathroom with jacuzzi bath tub. The kitchen is separated with a counter from the dining area and has an access to the balcony fit with glass. Interior is equipped with with new furniture of modern lines. It is enriched with lot of details that makes the ambiance attractive and elegant. An excellent choice for a modern man who wants quiet and quality space in the city center.