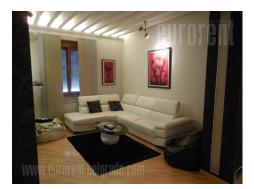

Nice apartment in the heart of the city, within easy reach of Knez Mihailova pedestrian area. It is housed on the second floor of an older, well main tainted, walk-up building. An excellent area for those who wants to be close to main city events. It is styled apartment, fully renovated, with very good layout. It consists out of open space with anteroom, dining area, kitchen and living room, detached sleeping area with two bedrooms and bathroom with jacuzzi bath tub. The kitchen is separated with a counter from the dining area and has an access to the balcony fit with glass. Interior is equipped with with new furniture of modern lines. It is enriched with lot of details that makes the ambiance attractive and elegant. An excellent choice for a modern man who wants quiet and quality space in the city center.