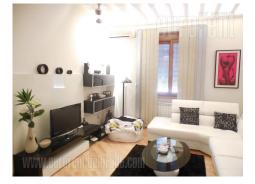

Nice apartment in the heart of the city, within easy reach of Knez Mihailova pedestrian area. It is housed on the second floor of an older, well main tainted, walk-up building. An excellent area for those who wants to be close to main city events. It is styled apartment, fully renovated, with very good layout. It consists out of open space with anteroom, dining area, kitchen and living room, detached sleeping area with two bedrooms and bathroom with jacuzzi bath tub. The kitchen is separated with a counter from the dining area and has an access to the balcony fit with glass. Interior is equipped with with new furniture of modern lines. It is enriched with lot of details that makes the ambiance attractive and elegant. An excellent choice for a modern man who wants quiet and quality space in the city center.