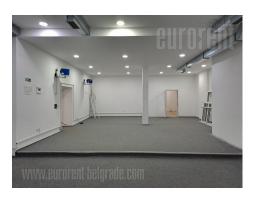

The space is located in an office building on Pregrevica, near Cara Dusana Street, the main traffic arterie of Zemun. This part is well connected with all parts of the city, across the Zemun-Borca bridge and highway. Also, this is the route way for larger number of buses to different parts of the city. The building is located in a part of the street closer Gardos, the old heart of Zemun. Directly from the street leads into the open space of about 200 m<sup>2</sup>. In addition, there are 4 more offices and three bathrooms. The interior is completely renovated, has a new lighting, internet connections in all rooms, air conditioning. It is suitable for different purposes. There is one parking space in the yard.