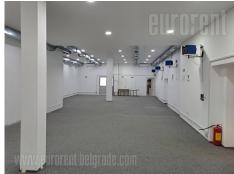

The space is located in an office building on Pregrevica, near Cara Dusana Street, the main traffic arterie of Zemun. This part is well connected with all parts of the city, across the Zemun-Borca bridge and highway. Also, this is the route way for larger number of buses to different parts of the city. The building is located in a part of the street closer Gardos, the old heart of Zemun. Directly from the street leads into the open space of about 200 m<sup>2</sup>. In addition, there are 4 more offices and three bathrooms. The interior is completely renovated, has a new lighting, internet connections in all rooms, air conditioning. It is suitable for different purposes. There is one parking space in the yard.