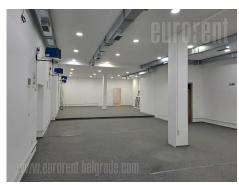

The space is located in an office building on Pregrevica, near Cara Dusana Street, the main traffic arterie of Zemun. This part is well connected with all parts of the city, across the Zemun-Borca bridge and highway. Also, this is the route way for larger number of buses to different parts of the city. The building is located in a part of the street closer Gardos, the old heart of Zemun. Directly from the street leads into the open space of about 200 m<sup>2</sup>. In addition, there are 4 more offices and three bathrooms. The interior is completely renovated, has a new lighting, internet connections in all rooms, air conditioning. It is suitable for different purposes. There is one parking space in the yard.