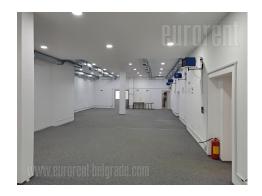

The space is located in an office building on Pregrevica, near Cara Dusana Street, the main traffic arterie of Zemun. This part is well connected with all parts of the city, across the Zemun-Borca bridge and highway. Also, this is the route way for larger number of buses to different parts of the city. The building is located in a part of the street closer Gardos, the old heart of Zemun. Directly from the street leads into the open space of about 200 m<sup>2</sup>. In addition, there are 4 more offices and three bathrooms. The interior is completely renovated, has a new lighting, internet connections in all rooms, air conditioning. It is suitable for different purposes. There is one parking space in the yard.