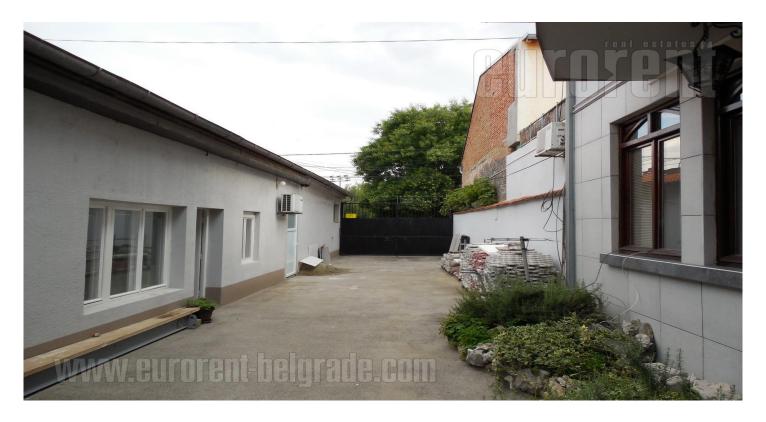

The space is located in an office building on Pregrevica, near Cara Dusana Street, the main traffic arterie of Zemun. This part is well connected with all parts of the city, across the Zemun-Borca bridge and highway. Also, this is the route way for larger number of buses to different parts of the city. The building is located in a part of the street closer Gardos, the old heart of Zemun. Directly from the street leads into the open space of about 200 m<sup>2</sup>. In addition, there are 4 more offices and three bathrooms. The interior is completely renovated, has a new lighting, internet connections in all rooms, air conditioning. It is suitable for different purposes. There is one parking space in the yard.