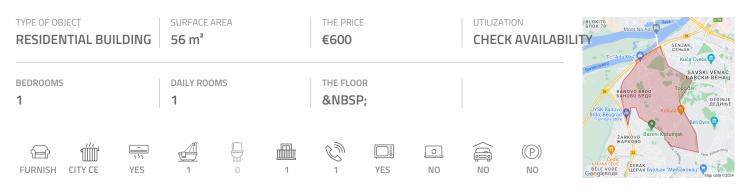

## #34684, Rent - Apartment, Belgrade, BANOVO BRDO

Excellent, comfort apartment on most beautiful location of Banovo brdo. Terraced buildings are in extension of Kosutnjak forest, right next to Kosutnjak camp. Building is within park, surrounded with trees, which makes specific atmosphere pleasant for living. Jogging track and Kosutnjak swimming pools are in close vicinity, as well as Ada ciganlija lake. Few minutes of ride takes to get to new traffic loop and Bridge on Ada, which is good link to New Belgrade. Apartment is in good condition, spacious and comfortable. It has good-sized bedroom, bathroom with bathtub, separate kitchen with dining room and spacious living room with terrace exit. Furniture is mostly new, pastel colours and nicely fitted details. Very pleasant space convenient for one person or