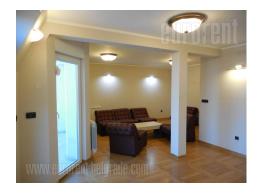

Comfortable apartment in a new building in Vozdovac. Quiet street, between two frequent boulevards which passes transportation routes. The building is modern in design, with a beautiful entrance and facade of granite blocks and a garage on -1 level with parking spaces for larger vehicles. The apartment is spread over two levels, is of the functional structure, with slopes on the upper level. The living room is open plan, as a whole with the dining room and kitchen and is located on the lower level. There is one bedroom, a bathroom and a balcony with views of the surrounding houses. The stairs at the entrance leads to the upper level where are located three bedrooms and two bathrooms. One bathroom with shower belongs to the master room that opens onto a balcony. All rooms in the apartment are comfortable, with good layout, very bright. Rooms are air-conditioned. It is suitable for a large family.