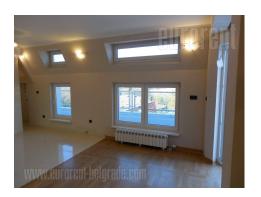

Comfortable apartment in a new building in Vozdovac. Quiet street, between two frequent boulevards which passes transportation routes. The building is modern in design, with a beautiful entrance and facade of granite blocks and a garage on -1 level with parking spaces for larger vehicles. The apartment is spread over two levels, is of the functional structure, with slopes on the upper level. The living room is open plan, as a whole with the dining room and kitchen and is located on the lower level. There is one bedroom, a bathroom and a balcony with views of the surrounding houses. The stairs at the entrance leads to the upper level where are located three bedrooms and two bathrooms. One bathroom with shower belongs to the master room that opens onto a balcony. All rooms in the apartment are comfortable, with good layout, very bright. Rooms are air-conditioned. It is suitable for a large family.