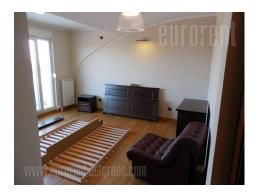

Comfortable apartment in a new building in Vozdovac. Quiet street, between two frequent boulevards which passes transportation routes. The building is modern in design, with a beautiful entrance and facade of granite blocks and a garage on -1 level with parking spaces for larger vehicles. The apartment is spread over two levels, is of the functional structure, with slopes on the upper level. The living room is open plan, as a whole with the dining room and kitchen and is located on the lower level. There is one bedroom, a bathroom and a balcony with views of the surrounding houses. The stairs at the entrance leads to the upper level where are located three bedrooms and two bathrooms. One bathroom with shower belongs to the master room that opens onto a balcony. All rooms in the apartment are comfortable, with good layout, very bright. Rooms are air-conditioned. It is suitable for a large family.