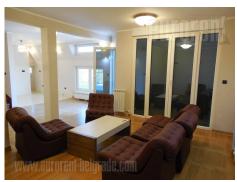

Comfortable apartment in a new building in Vozdovac. Quiet street, between two frequent boulevards which passes transportation routes. The building is modern in design, with a beautiful entrance and facade of granite blocks and a garage on -1 level with parking spaces for larger vehicles. The apartment is spread over two levels, is of the functional structure, with slopes on the upper level. The living room is open plan, as a whole with the dining room and kitchen and is located on the lower level. There is one bedroom, a bathroom and a balcony with views of the surrounding houses. The stairs at the entrance leads to the upper level where are located three bedrooms and two bathrooms. One bathroom with shower belongs to the master room that opens onto a balcony. All rooms in the apartment are comfortable, with good layout, very bright. Rooms are air-conditioned. It is suitable for a large family.