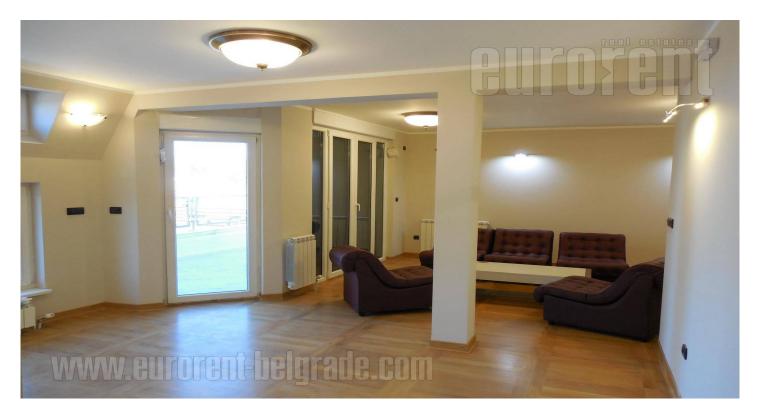

Comfortable apartment in a new building in Vozdovac. Quiet street, between two frequent boulevards which passes transportation routes. The building is modern in design, with a beautiful entrance and facade of granite blocks and a garage on -1 level with parking spaces for larger vehicles. The apartment is spread over two levels, is of the functional structure, with slopes on the upper level. The living room is open plan, as a whole with the dining room and kitchen and is located on the lower level. There is one bedroom, a bathroom and a balcony with views of the surrounding houses. The stairs at the entrance leads to the upper level where are located three bedrooms and two bathrooms. One bathroom with shower belongs to the master room that opens onto a balcony. All rooms in the apartment are comfortable, with good layout, very bright. Rooms are air-conditioned. It is suitable for a large family.