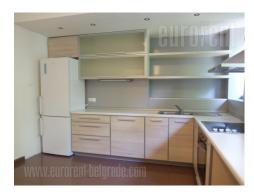

Older building situated at beautifully maintained little and green piece of land in the quiet residential place. Very nice organized small business area is few minutes away. It consists of supermarket, post office, restaurants, coffee shop, banks, and very close are stops of the public transportation. The apartment is alone on the floor. This bright apartment consists of spacious living room with exit to the terrace, four bedrooms, one with bathroom, large kitchen furnished in modern manner, and one more bathroom. It has two entrances. Almost every room is equipped with built-in wardrobe. Bathrooms are completely renovated. Parking space for several vehicles are at disposal in the buildings yard, as well as one part of the yard with grass. The apartment is suitable for office space.