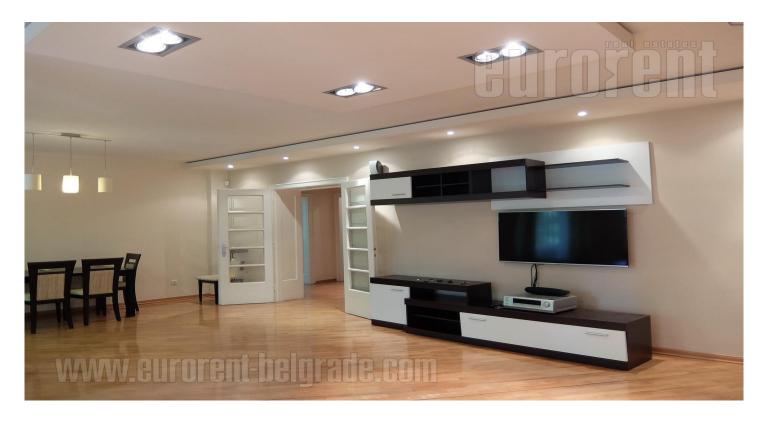

Older building situated at beautifully maintained little and green piece of land in the quiet residential place. Very nice organized small business area is few minutes away. It consists of supermarket, post office, restaurants, coffee shop, banks, and very close are stops of the public transportation. The apartment is alone on the floor. This bright apartment consists of spacious living room with exit to the terrace, four bedrooms, one with bathroom, large kitchen furnished in modern manner, and one more bathroom. It has two entrances. Almost every room is equipped with built-in wardrobe. Bathrooms are completely renovated. Parking space for several vehicles are at disposal in the buildings yard, as well as one part of the yard with grass. The apartment is suitable for office space.