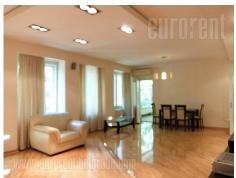

Older building situated at beautifully maintained little and green piece of land in the quiet residential place. Very nice organized small business area is few minutes away. It consists of supermarket, post office, restaurants, coffee shop, banks, and very close are stops of the public transportation. The apartment is alone on the floor. This bright apartment consists of spacious living room with exit to the terrace, four bedrooms, one with bathroom, large kitchen furnished in modern manner, and one more bathroom. It has two entrances. Almost every room is equipped with built-in wardrobe. Bathrooms are completely renovated. Parking space for several vehicles are at disposal in the buildings yard, as well as one part of the yard with grass. The apartment is suitable for office space.