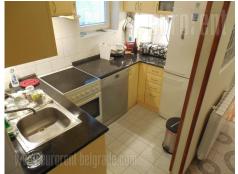

The apartment is located in a prewar building in a quiet street in the city center. 5 minutes walk from the pedestrian zone of Knez Mihailova Street, and has excellent transportation links to all parts of the city. It is located on the third floor of the walk-up building. It is with high ceilings with excellent layout. It consists of hallway, two bedrooms with double beds, living room, kitchen, bathroom with shower, restroom and glazed balcony. There are two entrances. Equipped with high-quality furniture with modern lines, air-conditioned. It is suitable for business people or families, who expect comfort in the city center.