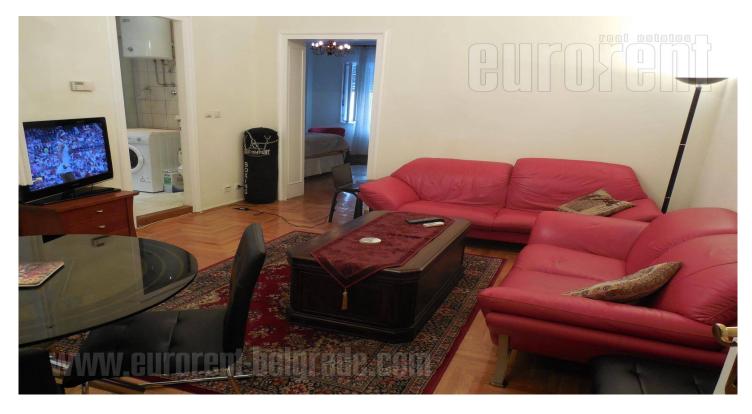

The apartment is located in a prewar building in a quiet street in the city center. 5 minutes walk from the pedestrian zone of Knez Mihailova Street, and has excellent transportation links to all parts of the city. It is located on the third floor of the walk-up building. It is with high ceilings with excellent layout. It consists of hallway, two bedrooms with double beds, living room, kitchen, bathroom with shower, restroom and glazed balcony. There are two entrances. Equipped with high-quality furniture with modern lines, air-conditioned. It is suitable for business people or families, who expect comfort in the city center.