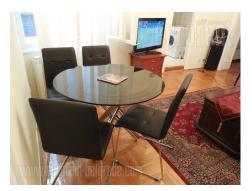

The apartment is located in a prewar building in a quiet street in the city center. 5 minutes walk from the pedestrian zone of Knez Mihailova Street, and has excellent transportation links to all parts of the city. It is located on the third floor of the walk-up building. It is with high ceilings with excellent layout. It consists of hallway, two bedrooms with double beds, living room, kitchen, bathroom with shower, restroom and glazed balcony. There are two entrances. Equipped with high-quality furniture with modern lines, air-conditioned. It is suitable for business people or families, who expect comfort in the city center.