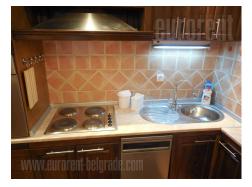

Excellent apartment in a new building in Vracar, near the Kalenic market. Close to many shops, cafes and restaurants, as well as good traffic connections with all parts of the city. It is located on the second floor of the building. It consists of hallway, living room, dining room, kitchen, bathroom with bath and bedroom with balcony. It is fully equipped with new furniture, with a lot of detail. Improved with beautiful lighting and plaster works. Suitable for business man.