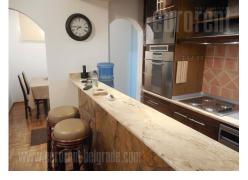

Excellent apartment in a new building in Vracar, near the Kalenic market. Close to many shops, cafes and restaurants, as well as good traffic connections with all parts of the city. It is located on the second floor of the building. It consists of hallway, living room, dining room, kitchen, bathroom with bath and bedroom with balcony. It is fully equipped with new furniture, with a lot of detail. Improved with beautiful lighting and plaster works. Suitable for business man.