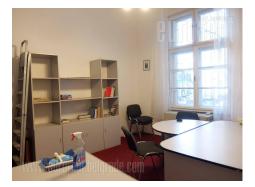

Apartment located in vicinity of St. Sava Temple. Position abundant with commercial facilities, well connected to the rest of thecity. The apartment is housed on the ground floor of a prewar walk-up building. It consists of entrance hallway, two offices,restroom, terrace and a smaller utility room. Interior in it's original condition, equipped with office furniture. It has decking floorandthermalstorageheater.Suitableforbusinesspremises.