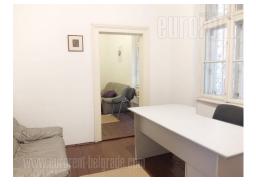

Apartment located in vicinity of St. Sava Temple. Position abundant with commercial facilities, well connected to the rest of thecity. The apartment is housed on the ground floor of a prewar walk-up building. It consists of entrance hallway, two offices,restroom, terrace and a smaller utility room. Interior in it's original condition, equipped with office furniture. It has decking floorandthermalstorageheater.Suitableforbusinesspremises.