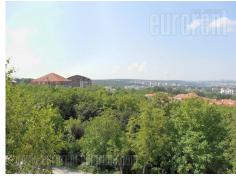

Modern semi detached house placed in newly built, residential part of Dedinje. It is situated in the beautiful complex "Panorama" near the White Palace (Beli dvor) and the VMA Hospital. Excellent, quiet zone, with plenty of greenery, from where you can reach the center of the city in fifteen minutes of driving. The complex is new, beautiful and well organized. It consists of several objects between which the walking trail passes towards benches, courtyards, playgrounds and plenty of greenery. Complex is organized as pedestrian zone. From the sides of the complex one can enter the garage space. The house itself extends to four levels. The ground floor consists of a beautiful living room that is connected to the comfortable, fully equipped kitchen and has exit to the terrace and a small, green yard of about 50m<sup>2</sup>. Within this level is a guest toilet. The first floor has a master bedroom with its own bathroom and another spacious room with two entrances which can be divided into two. Also, the bathroom with a shower cabin is stowed here. The second floor has one large bedroom, a bathroom, one large living room with a dining room and equipped kitchen. In the basement there are a laundry room, pantry and a passage to the garages where two parking spaces are available. The house also has an elevator that connects all four levels. It is equipped with excellent dark parquet, high quality aluminum carpentry and ceramics. In the living room is a fireplace that is in operation. The space is also equipped with automatic blinds that have anti-vandal protection, central vacuum cleaner and safety door. The building has a central water heater and a central air-conditioning, while the complex has a security and maintenance service 24/7. The space is suitable both for residential and office purposes.