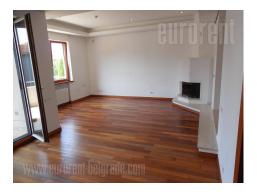

Modern semi detached house placed in newly built, residential part of Dedinje. It is situated in the beautiful complex "Panorama" near the White Palace (Beli dvor) and the VMA Hospital. Excellent, quiet zone, with plenty of greenery, from where you can reach the center of the city in fifteen minutes of driving. The complex is new, beautiful and well organized. It consists of several objects between which the walking trail passes towards benches, courtyards, playgrounds and plenty of greenery. Complex is organized as pedestrian zone. From the sides of the complex one can enter the garage space. The house itself extends to four levels. The ground floor consists of a beautiful living room that is connected to the comfortable, fully equipped kitchen and has exit to the terrace and a small, green yard of about 50m<sup>2</sup>. Within this level is a guest toilet. The first floor has a master bedroom with its own bathroom and another spacious room with two entrances which can be divided into two. Also, the bathroom with a shower cabin is stowed here. The second floor has one large bedroom, a bathroom, one large living room with a dining room and equipped kitchen. In the basement there are a laundry room, pantry and a passage to the garages where two parking spaces are available. The house also has an elevator that connects all four levels. It is equipped with excellent dark parquet, high quality aluminum carpentry and ceramics. In the living room is a fireplace that is in operation. The space is also equipped with automatic blinds that have anti-vandal protection, central vacuum cleaner and safety door. The building has a central water heater and a central air-conditioning, while the complex has a security and maintenance service 24/7. The space is suitable both for residential and office purposes.